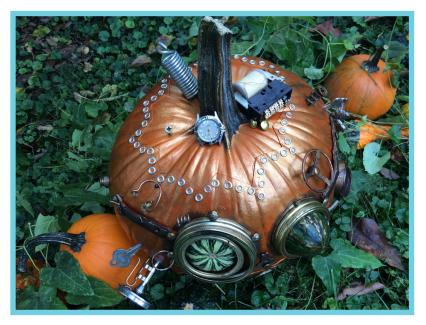

6. Paint pumpkin metallic gold with a dark mustache or leave all orange if desired. Add highlights of paint to eyes & stem too!

7. Now comes the fun part! Clean out your junk drawer & attach fun embellishments to the pumpkin. Ideas: Add watch bands for the eye goggle straps, old keys for the nose, spice jar lids, toy car steering wheels, old watches & number dials, circuit boards, chains, screws, fasteners, springs, gauges, thumbtacks, & eyelets.

### **PUMPKIN** TEMPLATES

**Spooky Steam Pumpkin** 

thumbtacks & keys

candy thermometer

watches & dials

toy steering wheel

© CanningCrafts.com For personal use only. Not for resale or distribution.