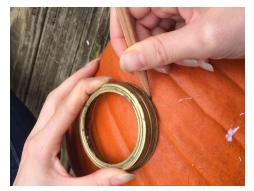

3. The pumpkin flesh is easy to remove once the skin is scored. Angle your craft knife to cut v-shaped grooves to remove flesh.

**4.** Position canning rings on pumpkin and trace around them with a pencil.

5. Choose 2 gourds to fit in the eye sockets. Cut out 2 eye holes slightly smaller than the gourds so they are held in snuggly. Position canning ring on top of eyes. Use stick pins to help hold rings in place if needed.