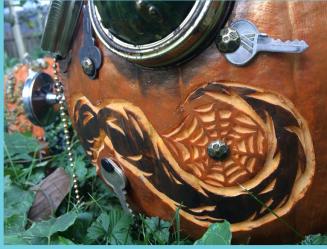

3. The pumpkin flesh is easy to remove once the skin is scored. Angle your craft knife to cut v-shaped grooves to remove flesh.

**4.** Position canning rings on pumpkin and trace around them with a pencil.

5. Choose 2 gourds to fit in the eye sockets. Cut out 2 eye holes slightly smaller than the gourds so they are held in snuggly. Position canning ring on top of eyes. Use stick pins to help hold rings in place if needed.

6. Paint pumpkin metallic gold with a dark mustache or leave all orange if desired. Add highlights of paint to eyes & stem too!

7. Now comes the fun part! Clean out your junk drawer & attach fun embellishments to the pumpkin. Ideas: Add watch bands for the eye goggle straps, old keys for the nose, spice jar lids, toy car steering wheels, old watches & number dials, circuit boards, chains, screws, fasteners, springs, gauges, thumbtacks, & eyelets.