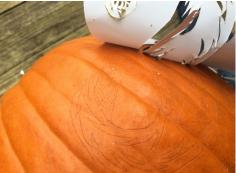

### **PUMPKIN** TEMPLATES

1. Cut off top of pumpkin & remove seeds.

2. Attach mustache carving template to pumpkin using stick pins or tape. Use a craft knife to cut through the pattern. Don't cut all the way through the pumpkin! You only need to go about 1/4" deep since you are just removing the pumpkin skin. Peel the pattern away & start carving.

3. The pumpkin flesh is easy to remove once the skin is scored. Angle your craft knife to cut v-shaped grooves to remove flesh.

**4.** Position canning rings on pumpkin and trace around them with a pencil.