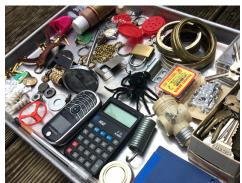

6. Paint pumpkin metallic gold with a dark mustache or leave all orange if desired. Add highlights of paint to eyes & stem too!

7. Now comes the fun part! Clean out your junk drawer & attach fun embellishments to the pumpkin. Ideas: Add watch bands for the eye goggle straps, old keys for the nose, spice jar lids, toy car steering wheels, old watches & number dials, circuit boards, chains, screws, fasteners, springs, gauges, thumbtacks, & eyelets.