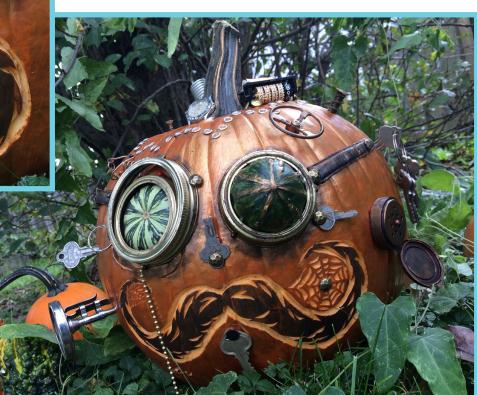

5. Choose 2 gourds to fit in the eye sockets. Cut out 2 eye holes slightly smaller than the gourds so they are held in snuggly. Position canning ring on top of eyes. Use stick pins to help hold rings in place if needed.

6. Paint pumpkin metallic gold with a dark mustache or leave all orange if desired. Add highlights of paint to eyes & stem too!

7. Now comes the fun part! Clean out your junk drawer & attach fun embellishments to the pumpkin. Ideas: Add watch bands for the eye goggle straps, old keys for the nose, spice jar lids, toy car steering wheels, old watches & number dials, circuit boards, chains, screws, fasteners, springs, gauges, thumbtacks, & eyelets.