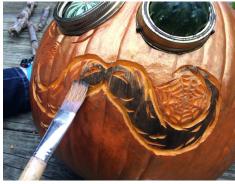

### **PUMPKIN** TEMPLATES

1. Cut off top of pumpkin & remove seeds.

2. Attach mustache carving template to pumpkin using stick pins or tape. Use a craft knife to cut through the pattern. Don't cut all the way through the pumpkin! You only need to go about 1/4" deep since you are just removing the pumpkin skin. Peel the pattern away & start carving.

3. The pumpkin flesh is easy to remove once the skin is scored. Angle your craft knife to cut v-shaped grooves to remove flesh.

**4.** Position canning rings on pumpkin and trace around them with a pencil.