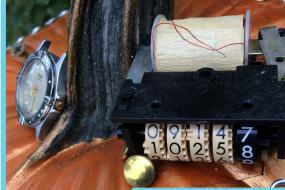

6. Paint pumpkin metallic gold with a dark mustache or leave all orange if desired. Add highlights of paint to eyes & stem too!

7. Now comes the fun part! Clean out your junk drawer & attach fun embellishments to the pumpkin. Ideas: Add watch bands for the eye goggle straps, old keys for the nose, spice jar lids, toy car steering wheels, old watches & number dials, circuit boards, chains, screws, fasteners, springs, gauges, thumbtacks, & eyelets.

### **PUMPKIN** TEMPLATES

**Spooky Steam Pumpkin** 

thumbtacks & keys

candy thermometer

watches & dials

toy steering wheel

© CanningCrafts.com For personal use only. Not for resale or distribution.