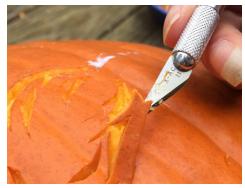

### **PUMPKIN** TEMPLATES

1. Cut off top of pumpkin & remove seeds.

2. Attach mustache carving template to pumpkin using stick pins or tape. Use a craft knife to cut through the pattern. Don't cut all the way through the pumpkin! You only need to go about 1/4" deep since you are just removing the pumpkin skin. Peel the pattern away & start carving.

3. The pumpkin flesh is easy to remove once the skin is scored. Angle your craft knife to cut v-shaped grooves to remove flesh.

**4.** Position canning rings on pumpkin and trace around them with a pencil.