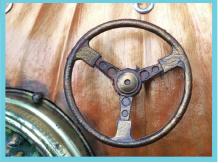

6. Paint pumpkin metallic gold with a dark mustache or leave all orange if desired. Add highlights of paint to eyes & stem too!

7. Now comes the fun part! Clean out your junk drawer & attach fun embellishments to the pumpkin. Ideas: Add watch bands for the eye goggle straps, old keys for the nose, spice jar lids, toy car steering wheels, old watches & number dials, circuit boards, chains, screws, fasteners, springs, gauges, thumbtacks, & eyelets.

### **PUMPKIN** TEMPLATES

**Spooky Steam Pumpkin** 

thumbtacks & keys

candy thermometer

watches & dials

toy steering wheel

© CanningCrafts.com For personal use only. Not for resale or distribution.