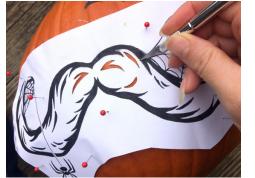

### **PUMPKIN** TEMPLATES

1. Cut off top of pumpkin & remove seeds.

2. Attach mustache carving template to pumpkin using stick pins or tape. Use a craft knife to cut through the pattern. Don't cut all the way through the pumpkin! You only need to go about 1/4" deep since you are just removing the pumpkin skin. Peel the pattern away & start carving.