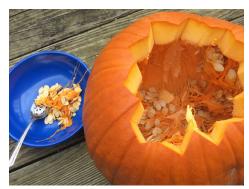

### **PUMPKIN** TEMPLATES

1. Cut off top of pumpkin & remove seeds.

2. Attach mustache carving template to pumpkin using stick pins or tape. Use a craft knife to cut through the pattern. Don't cut all the way through the pumpkin! You only need to go about 1/4" deep since you are just removing the pumpkin skin. Peel the pattern away & start carving.