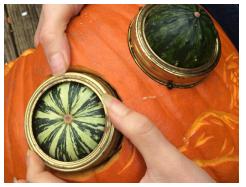

5. Choose 2 gourds to fit in the eye sockets. Cut out 2 eye holes slightly smaller than the gourds so they are held in snuggly. Position canning ring on top of eyes. Use stick pins to help hold rings in place if needed.