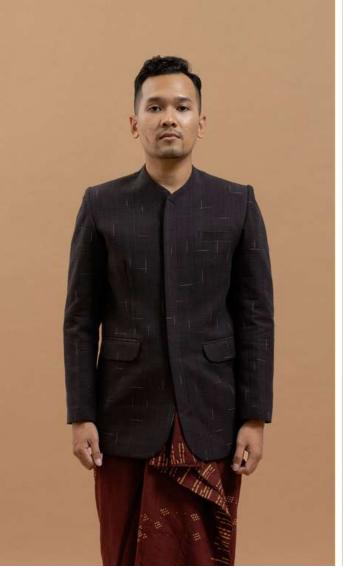

# MEN'S LOOK

Two Piece Suit

The fitted, single-breasted classic suit jacket with a handkerchief flap pocket, and one welt pocket on each front side. Paired together with the matching trousers with inseam pockets on both sides. Available in ANGKASA Undyed, ANGKASA Indigo, PAGISENJA and SELAH Brown.

# SELAH - Beskap Jacket (Grey & Midnight Indigo)

Inspired by the Javanese traditional clothing commonly known as 'beskap', flaunting a double-breasted design with one additional button to fasten, and two flap pockets-one on each side. Made from 100% handwoven cotton and naturally dyed with plants through a clean yet laborious process, also done by hand.