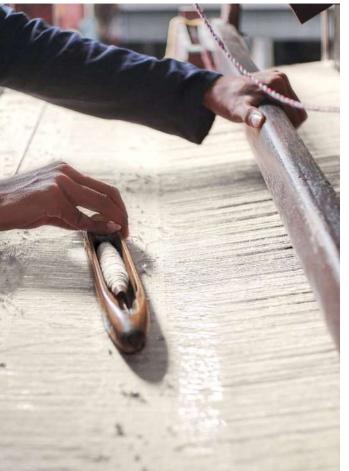

All dress designs and two-piece suits are made with 100% handwoven cotton, a labor of love and patience crafted just for you. Rich in quality and flattering in its simplicity.

All designs can be altered to fit and adjusted as needed.

## PAGISENJA

PAGISENJA helps you simplify.
Each thread is a story. Yours, and ours. Weaving a fabric of our interwoven lives. Its texture and motif are crafted through the Double Ikat technique, each is manually inserted by our master weaver.