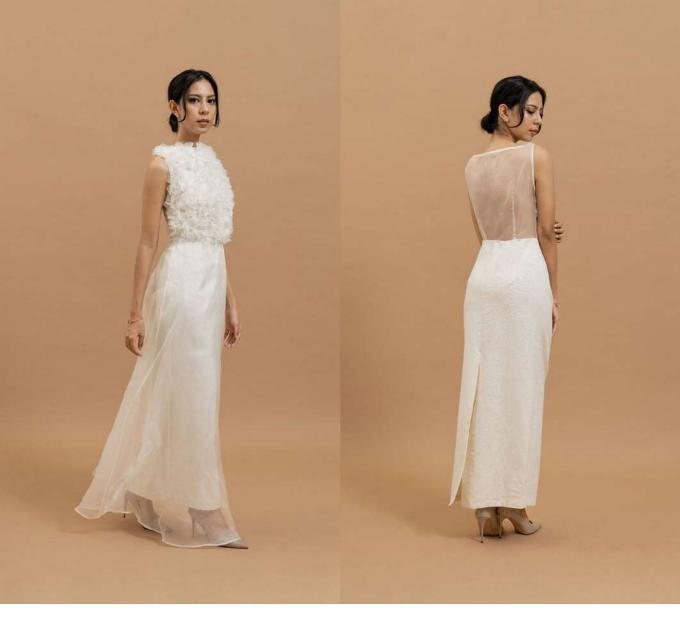

### LOOK 6 - Sekar Dress

The column dress with a decorated bodice of blooming petals from silk organza on the front, and sheer on the back side. Its skirt is made of jacquard cotton.

Additional style includes layering the skirt with sheer silk organza to complement its silhouette. Style can be altered accordingly.