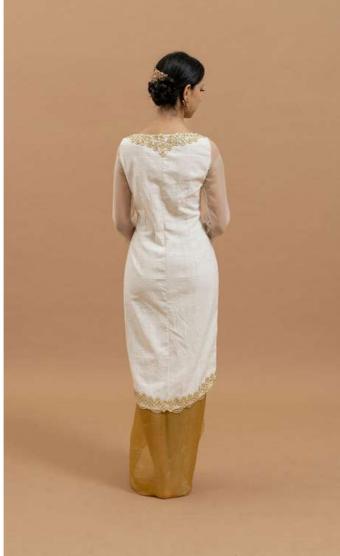

# LOOK 8 - Ningsih Dress

The classic straight cut strapless dress with an arched neckline, front elongated cuff and slit on back side. Carefully crafted with the handwoven TITIK fabric.

Starts from IDR 16,290,000

# LOOK 9 - Ratih Kebaya

The long kebaya with a gentle boat neckline, princess cut, and floral hand-stitched embroidery that is reminiscent of SERIBU BUNGA and made with a blend of KAPAS fabric for the bodice and silk organza for the sleeves.