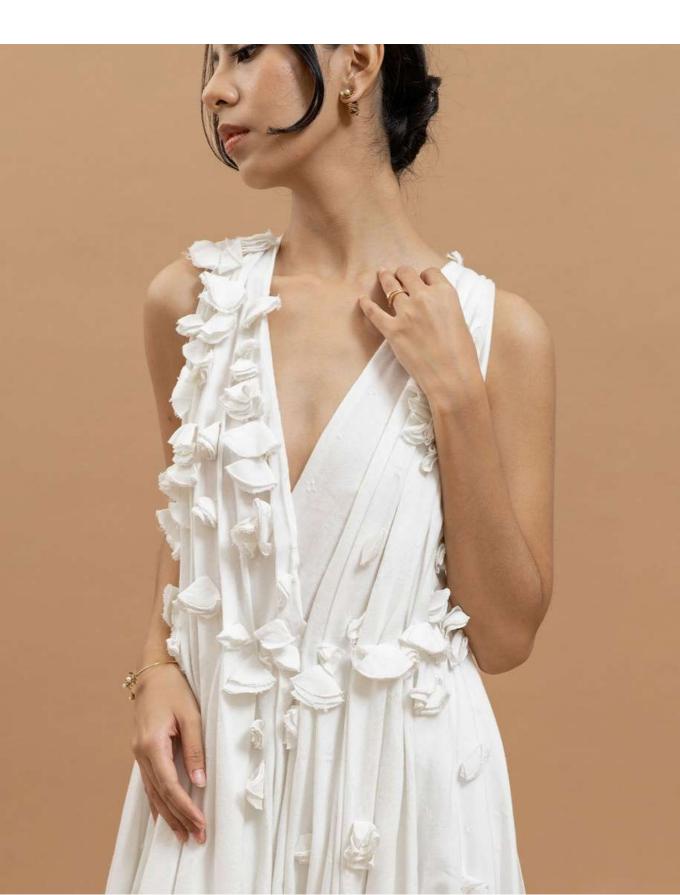

# LOOK 1 - Kahiyang Dress

The floor-length circle, plunging v-neck, backless dress adorned with romantic drapes of petals that falls elegantly on the front. The dress has an elastic waistline and features the crossback straps at the back.