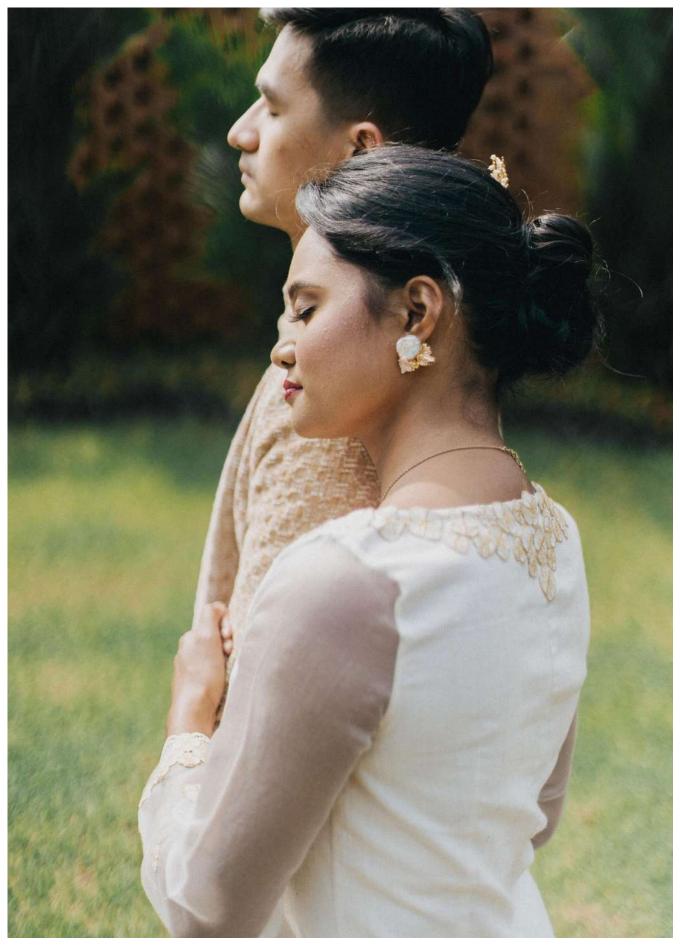

# MEN'S LOOK

Two Piece Suit

The fitted, single-breasted classic suit jacket with a handkerchief flap pocket, and one welt pocket on each front side. Paired together with the matching trousers with inseam pockets on both sides. Available in ANGKASA Undyed, ANGKASA Indigo, PAGISENJA and SELAH Brown.

# SELAH - Heritage Blazer (M'ALAM)

Inspired by the Javanese traditional clothing commonly known as 'beskap', flaunting a double-breasted design, and two flap front pockets – one on each side. Made from 100% handwoven cotton and naturally dyed with plants through a clean yet laborious process, also done by hand.