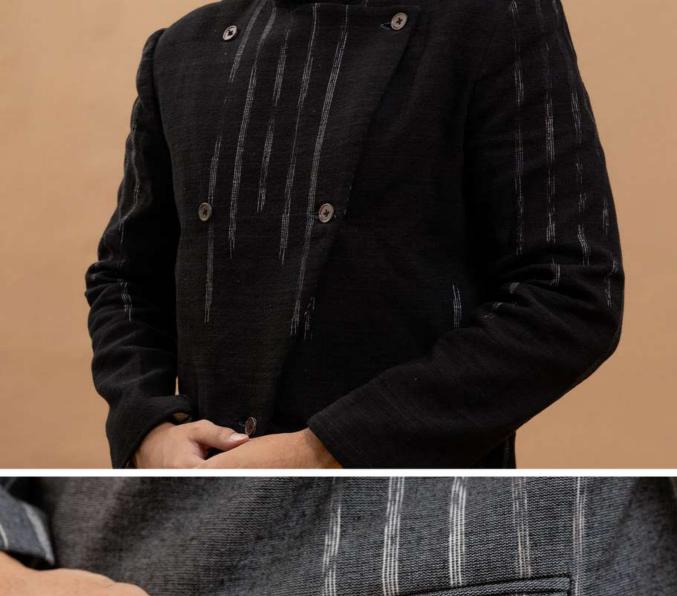

# SELAH - Beskap Jacket (Grey & Midnight Indigo)

Inspired by the Javanese traditional clothing commonly known as 'beskap', flaunting a double-breasted design with one additional button to fasten, and two flap pockets-one on each side. Made from 100% handwoven cotton and naturally dyed with plants through a clean yet laborious process, also done by hand.