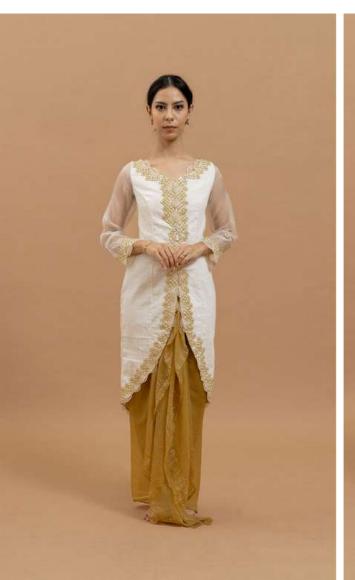

# LOOK 8 - Ningsih Dress

The classic straight cut strapless dress with an arched neckline, front elongated cuff and slit on back side. Carefully crafted with the handwoven TITIK fabric.

Starts from IDR 16,290,000

# LOOK 9 - Ratih Kebaya

The long kebaya with a gentle boat neckline, princess cut, and floral hand-stitched embroidery that is reminiscent of SERIBU BUNGA and made with a blend of KAPAS fabric for the bodice and silk organza for the sleeves.