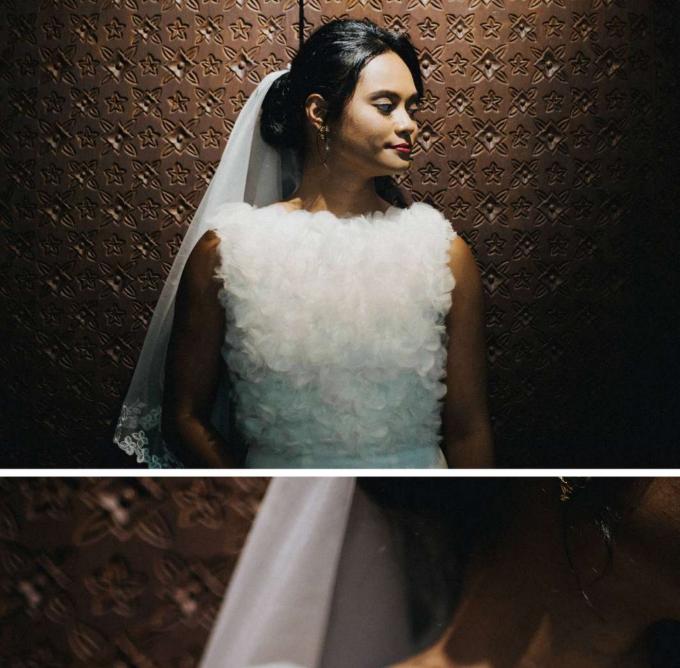

# LOOK 1 - Kahiyang Dress

The floor-length circle, plunging v-neck, backless dress adorned with romantic drapes of petals that falls elegantly on the front. The dress has an elastic waistline and features the crossback straps at the back.