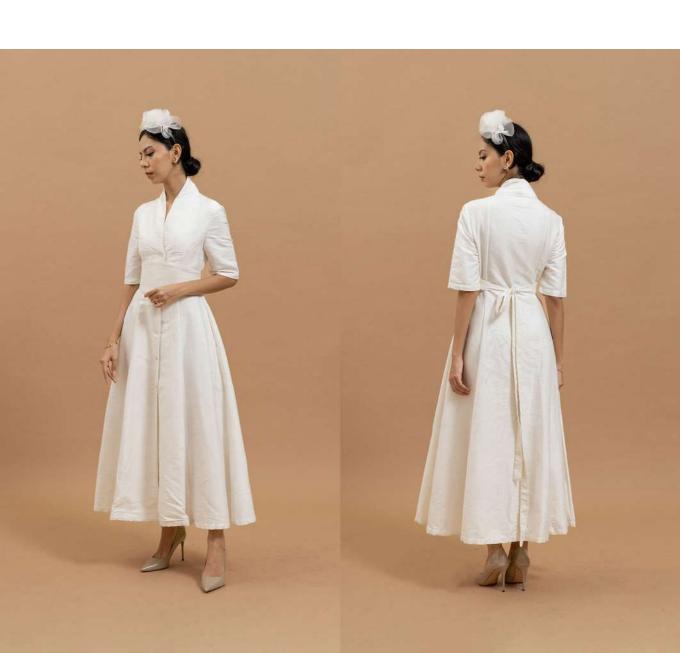

# MEN'S LOOK

Two Piece Suit

The fitted, single-breasted classic suit jacket with a handkerchief flap pocket, and one welt pocket on each front side. Paired together with the matching trousers with inseam pockets on both sides. Available in ANGKASA Undyed, ANGKASA Indigo, PAGISENJA and SELAH Brown.