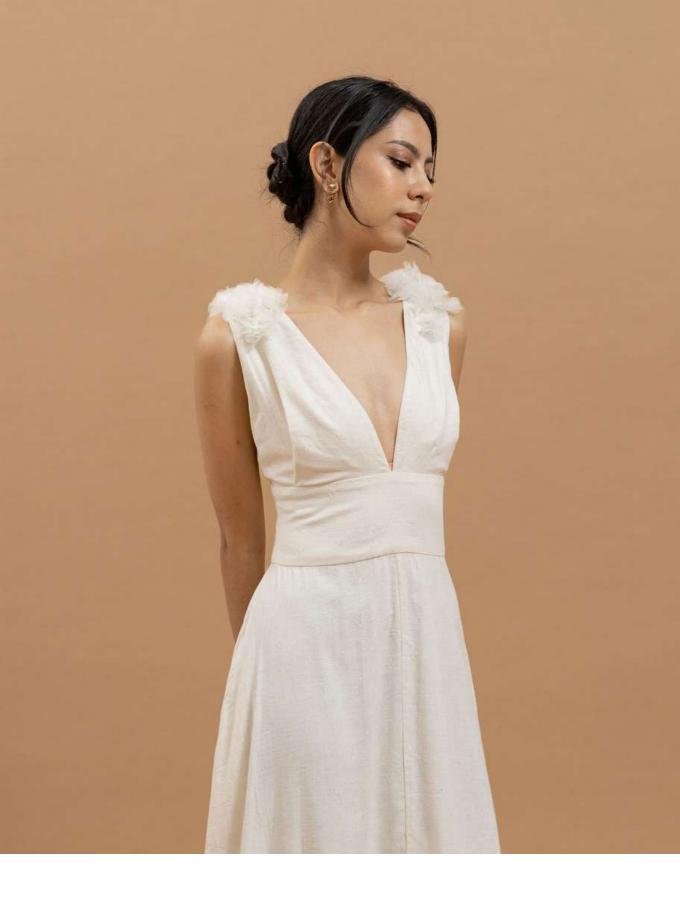

# LOOK 1 - Kahiyang Dress

The floor-length circle, plunging v-neck, backless dress adorned with romantic drapes of petals that falls elegantly on the front. The dress has an elastic waistline and features the crossback straps at the back.