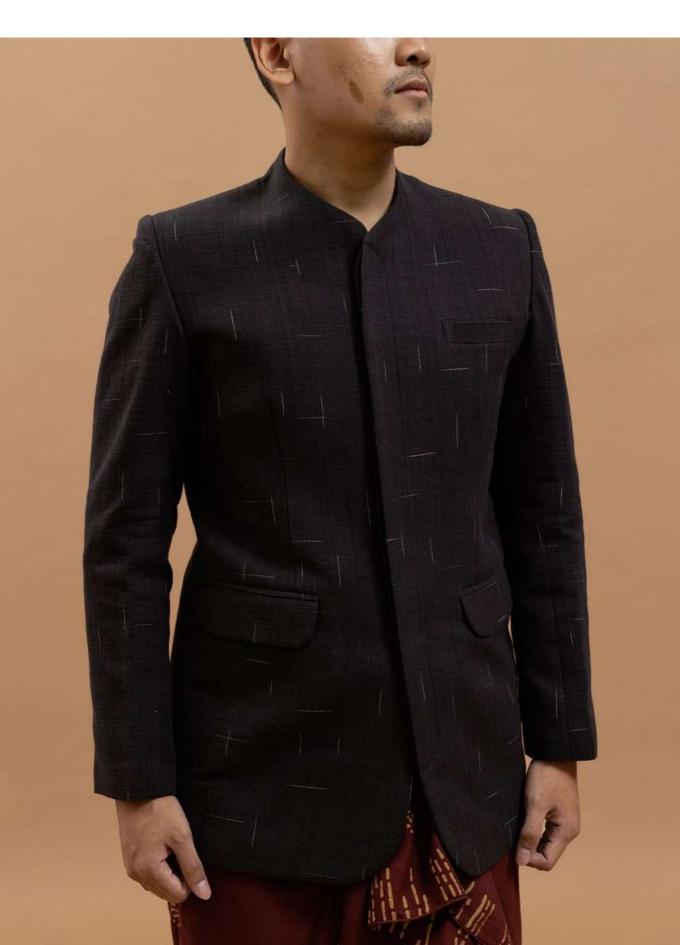

# MEN'S LOOK

Two Piece Suit

The fitted, single-breasted classic suit jacket with a handkerchief flap pocket, and one welt pocket on each front side. Paired together with the matching trousers with inseam pockets on both sides. Available in ANGKASA Undyed, ANGKASA Indigo, PAGISENJA and SELAH Brown.

# SELAH - Beskap Jacket (Grey & Midnight Indigo)

Inspired by the Javanese traditional clothing commonly known as 'beskap', flaunting a double-breasted design with one additional button to fasten, and two flap pockets-one on each side. Made from 100% handwoven cotton and naturally dyed with plants through a clean yet laborious process, also done by hand.