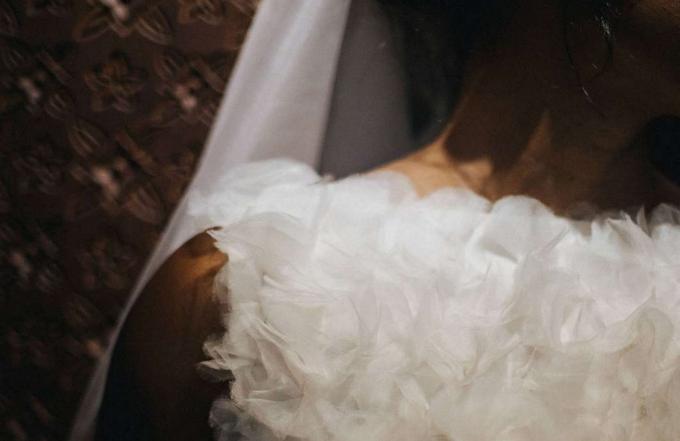

# LOOK 1 - Kahiyang Dress

The floor-length circle, plunging v-neck, backless dress adorned with romantic drapes of petals that falls elegantly on the front. The dress has an elastic waistline and features the crossback straps at the back.