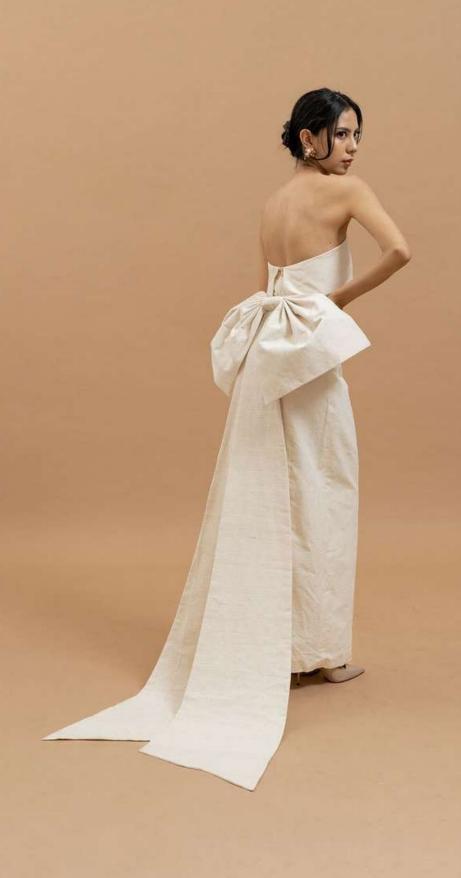

lishments from silk organza on both shoulder straps.

Starts from IDR 19,290,000





### LOOK 6 - Sekar Dress

The column dress with a decorated bodice of blooming petals from silk organza on the front, and sheer on the back side. Its skirt is made of jacquard cotton.

Additional style includes layering the skirt with sheer silk organza to complement its silhouette. Style can be altered accordingly.





# LOOK 7 - Lestari Dress

The form-fitting, sabrina neckline, backless dress with spaghetti straps and a slightly asymmetrical hemline.

Starts from IDR 12,290,000







# LOOK 8 - Ningsih Dress

The classic straight cut strapless dress with an arched neckline, front elongated cuff and slit on back side. Carefully crafted with the handwoven TITIK fabric.

Starts from IDR 16,290,000







# LOOK 9 - Ratih Kebaya

The long kebaya with a gentle boat neckline, princess cut, and floral hand-stitched embroidery that is reminiscent of SERIBU BUNGA and made with a blend of KAPAS fabric for the bodice and silk organza for the sleeves.

Starts from IDR 24,290,000





# MEN'S LOOK



Two Piece Suit

The fitted, single-breasted classic suit jacket with a handkerchief flap pocket, and one welt pocket on each front side. Paired together with the matching trousers with inseam pockets on both sides. Available in ANGKASA Undyed, ANGKASA Indigo, PAGISENJA and SELAH Brown.

Starts from IDR 12,290,000









# SELAH - Heritage Blazer (M'ALAM)

Inspired by the Javanese traditional clothing commonly known as 'beskap', flaunting a double-breasted design, and two flap front pockets – one on