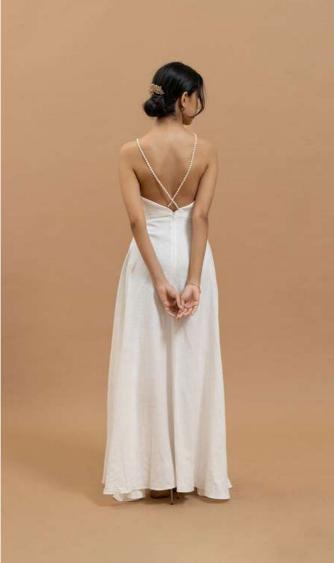

# LOOK 1 - Kahiyang Dress

The floor-length circle, plunging v-neck, backless dress adorned with romantic drapes of petals that falls elegantly on the front. The dress has an elastic waistline and features the crossback straps at the back.