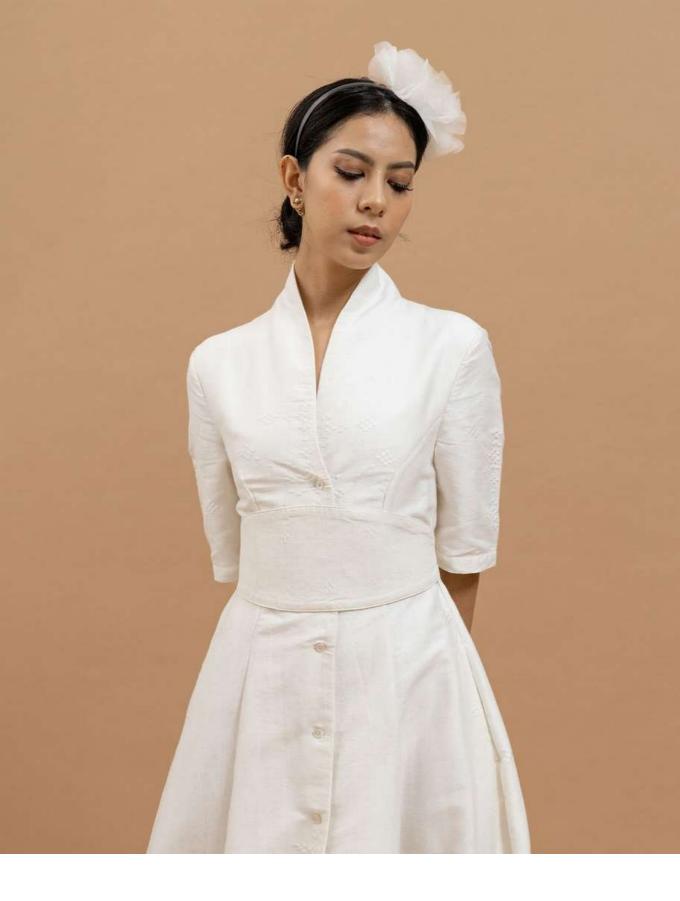

# LOOK 8 - Ningsih Dress

The classic straight cut strapless dress with an arched neckline, front elongated cuff and slit on back side. Carefully crafted with the handwoven TITIK fabric.

Starts from IDR 16,290,000