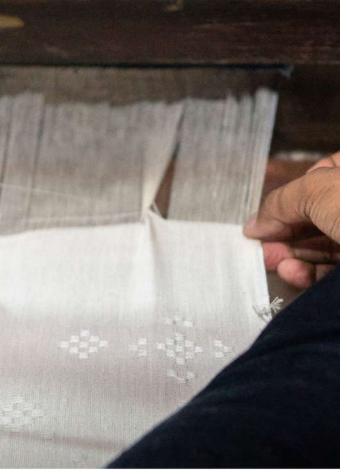

All dress designs and two-piece suits are made with 100% handwoven cotton, a labor of love and patience crafted just for you. Rich in quality and flattering in its simplicity.

All designs can be altered to fit and adjusted as needed.

## PAGISENJA

PAGISENJA helps you simplify.
Each thread is a story. Yours, and ours. Weaving a fabric of our interwoven lives. Its texture and motif are crafted through the Double Ikat technique, each is manually inserted by our master weaver.