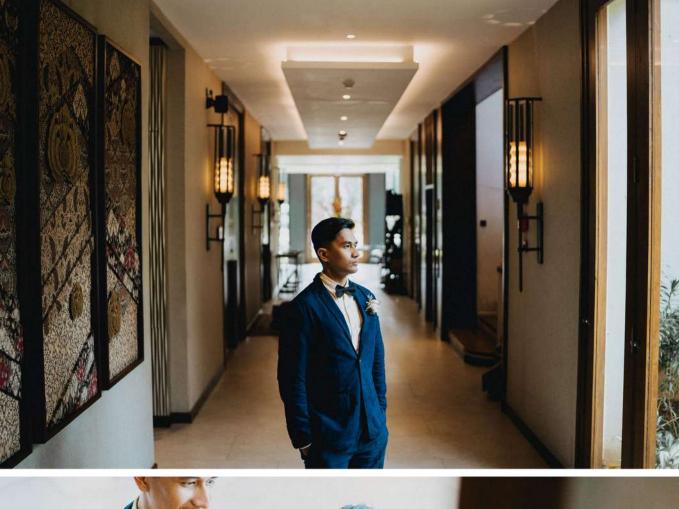

# SELAH - Heritage Blazer (M'ALAM)

Inspired by the Javanese traditional clothing commonly known as 'beskap', flaunting a double-breasted design, and two flap front pockets – one on each side. Made from 100% handwoven cotton and naturally dyed with plants through a clean yet laborious process, also done by hand.