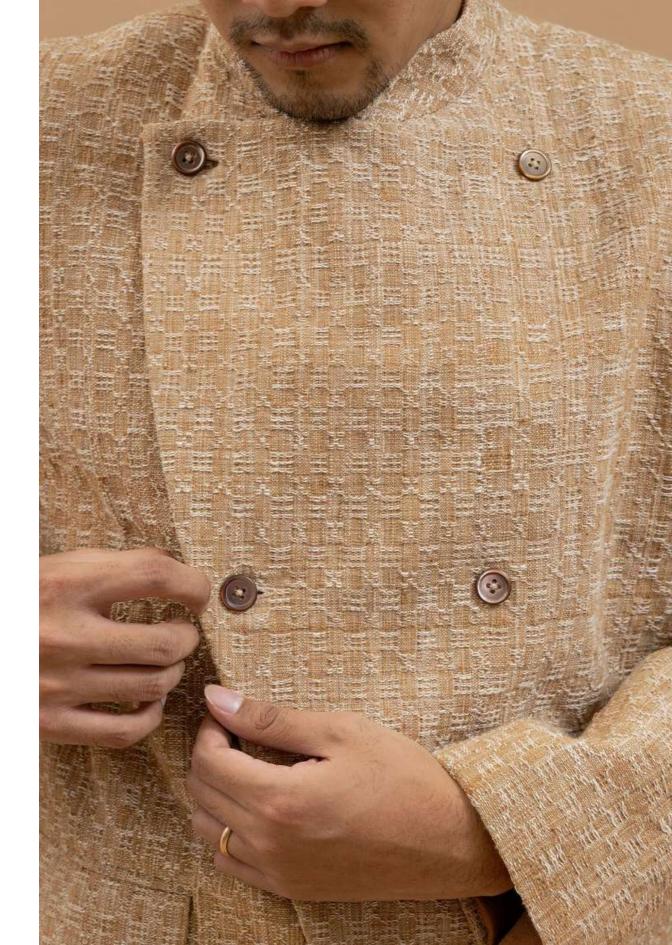

# SELAH - Heritage Blazer (M'ALAM)

Inspired by the Javanese traditional clothing commonly known as 'beskap', flaunting a double-breasted design, and two flap front pockets – one on each side. Made from 100% handwoven cotton and naturally dyed with plants through a clean yet laborious process, also done by hand.

# SELAH - Beskap Jacket (Grey & Midnight Indigo)

Inspired by the Javanese traditional clothing commonly known as 'beskap', flaunting a double-breasted design with one additional button to fasten, and two flap pockets-one on each side. Made from 100% handwoven cotton and naturally dyed with plants through a clean yet laborious process, also done by hand.