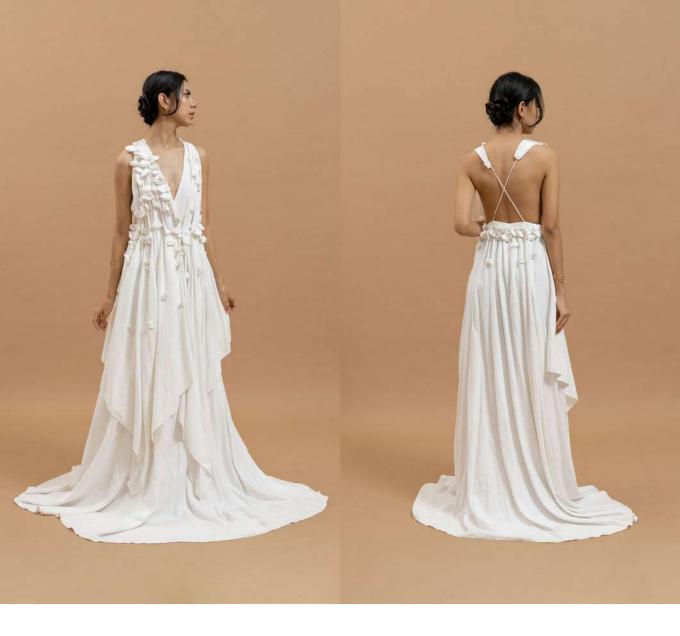

# LOOK 1 - Kahiyang Dress

The floor-length circle, plunging v-neck, backless dress adorned with romantic drapes of petals that falls elegantly on the front. The dress has an elastic waistline and features the crossback straps at the back.