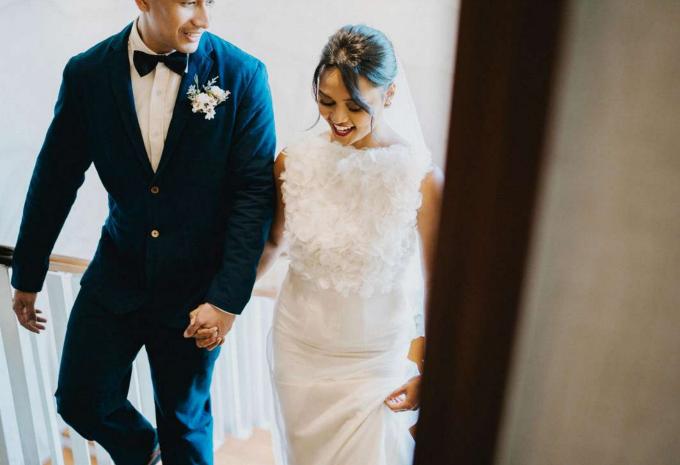

# WEAR YOUR VALUES ON YOUR MOST MEANINGFUL DAY

Discover the most harmonious wedding gowns and suit designs that have been purposely stitched to make your meaningful moments much more special. All handmade by our Ibus in villages, not factories. Intentionally crafted just for you.

# WOMEN'S LOOK

# MEN'S LOOK

Two Piece Suit

The fitted, single-breasted classic suit jacket with a handkerchief flap pocket, and one welt pocket on each front side. Paired together with the matching trousers with inseam pockets on both sides. Available in ANGKASA Undyed, ANGKASA Indigo, PAGISENJA and SELAH Brown.