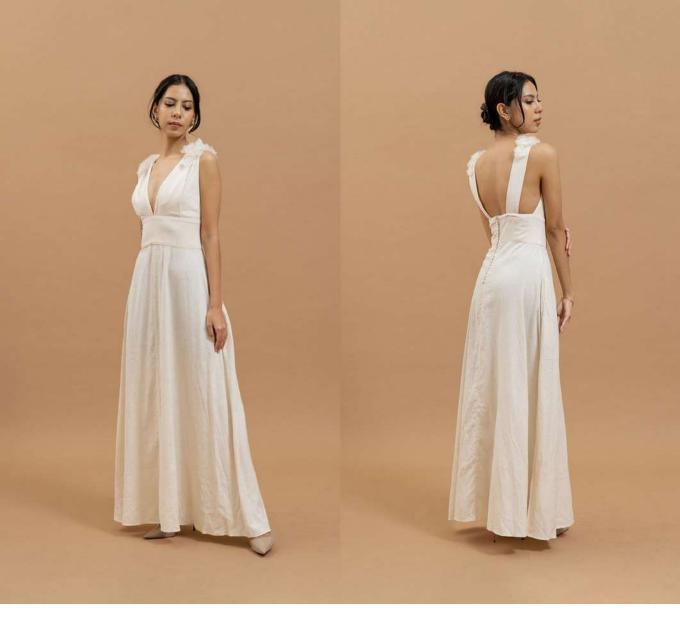

# LOOK 1 - Kahiyang Dress

The floor-length circle, plunging v-neck, backless dress adorned with romantic drapes of petals that falls elegantly on the front. The dress has an elastic waistline and features the crossback straps at the back.