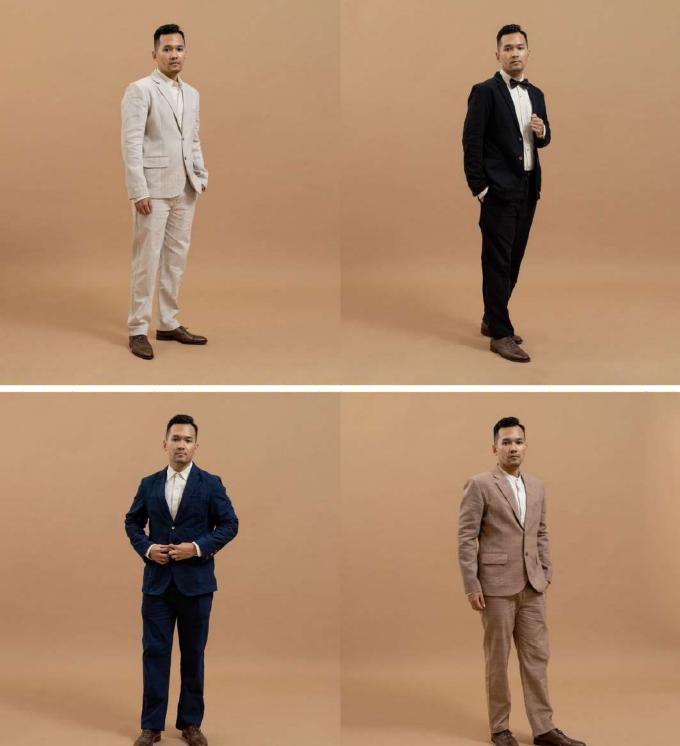

# MEN'S LOOK

Two Piece Suit

The fitted, single-breasted classic suit jacket with a handkerchief flap pocket, and one welt pocket on each front side. Paired together with the matching trousers with inseam pockets on both sides. Available in ANGKASA Undyed, ANGKASA Indigo, PAGISENJA and SELAH Brown.

# SELAH - Heritage Blazer (M'ALAM)

Inspired by the Javanese traditional clothing commonly known as 'beskap', flaunting a double-breasted design, and two flap front pockets – one on each side. Made from 100% handwoven cotton and naturally dyed with plants through a clean yet laborious process, also done by hand.

# SELAH - Beskap Jacket (Grey & Midnight Indigo)

Inspired by the Javanese traditional clothing commonly known as 'beskap', flaunting a double-breasted design with one additional button to fasten, and two flap pockets-one on each side. Made from 100% handwoven cotton and naturally dyed with plants through a clean yet laborious process, also done by hand.

# KAPAS - Beskap Jacket

Crafted with the traditional gedog weave for the modern-take of the classic Javanese overcoat 'beskap', it is also processed by hand from regenerative cotton through an ancestral method called 'Tumpang Sari'.