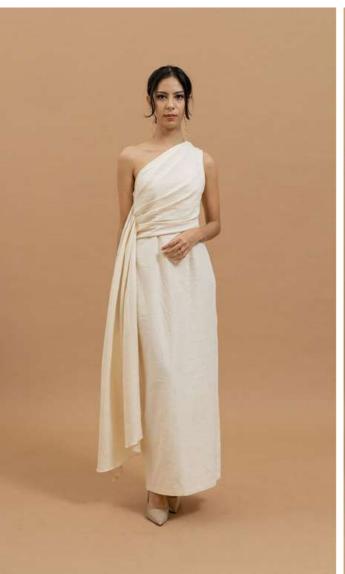

### LOOK 2 - Sukma Dress

The bespoke, handcrafted dress portraying a timeless, minimalist silhouette. Featuring draped pleats at the front, which extends all the way down to the ankle. There is elegance with every fold, elegance with the way it drapes.