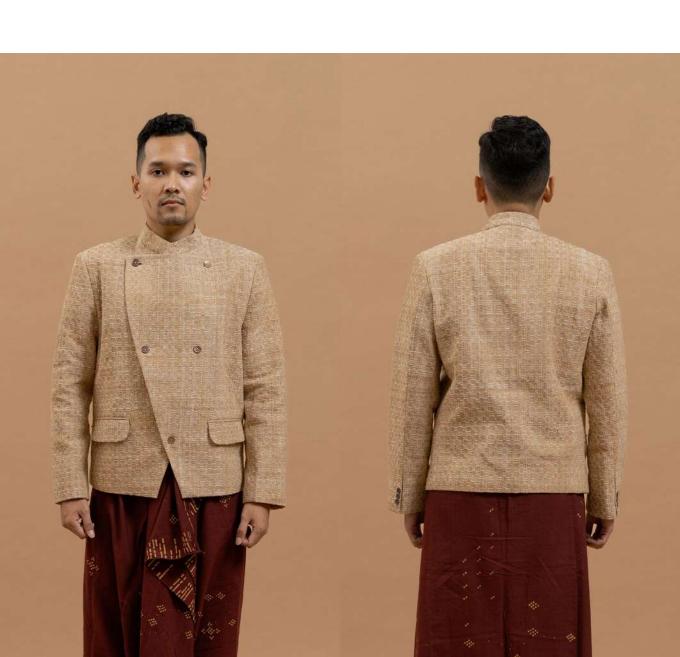

# SELAH - Heritage Blazer (M'ALAM)

Inspired by the Javanese traditional clothing commonly known as 'beskap', flaunting a double-breasted design, and two flap front pockets – one on each side. Made from 100% handwoven cotton and naturally dyed with plants through a clean yet laborious process, also done by hand.