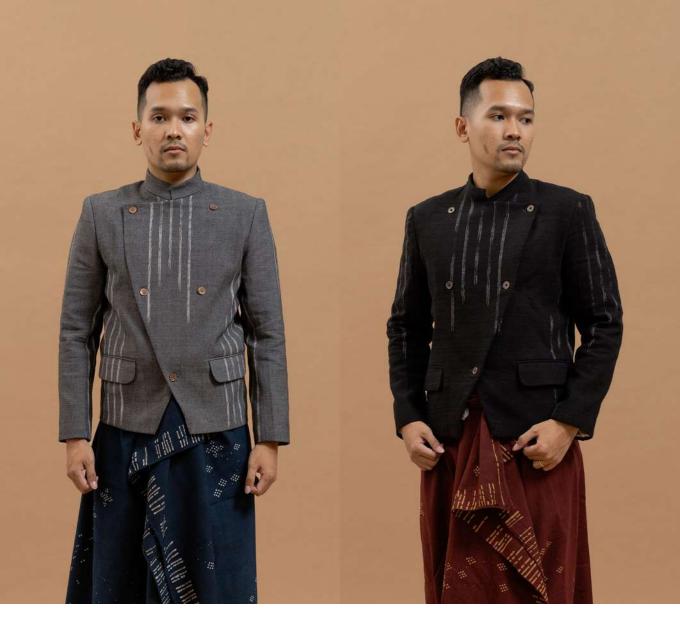

# SELAH - Beskap Jacket (Grey & Midnight Indigo)

Inspired by the Javanese traditional clothing commonly known as 'beskap', flaunting a double-breasted design with one additional button to fasten, and two flap pockets-one on each side. Made from 100% handwoven cotton and naturally dyed with plants through a clean yet laborious process, also done by hand.