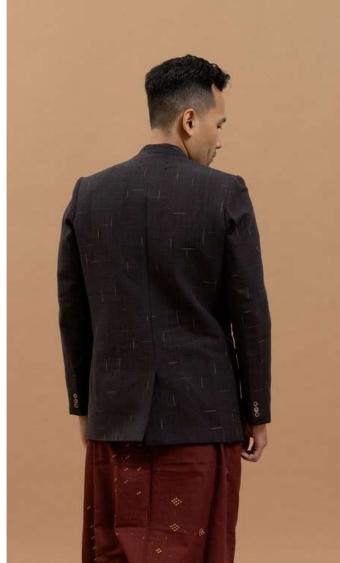

# MEN'S LOOK

Two Piece Suit

The fitted, single-breasted classic suit jacket with a handkerchief flap pocket, and one welt pocket on each front side. Paired together with the matching trousers with inseam pockets on both sides. Available in ANGKASA Undyed, ANGKASA Indigo, PAGISENJA and SELAH Brown.

# SELAH - Beskap Jacket (Grey & Midnight Indigo)

Inspired by the Javanese traditional clothing commonly known as 'beskap', flaunting a double-breasted design with one additional button to fasten, and two flap pockets-one on each side. Made from 100% handwoven cotton and naturally dyed with plants through a clean yet laborious process, also done by hand.