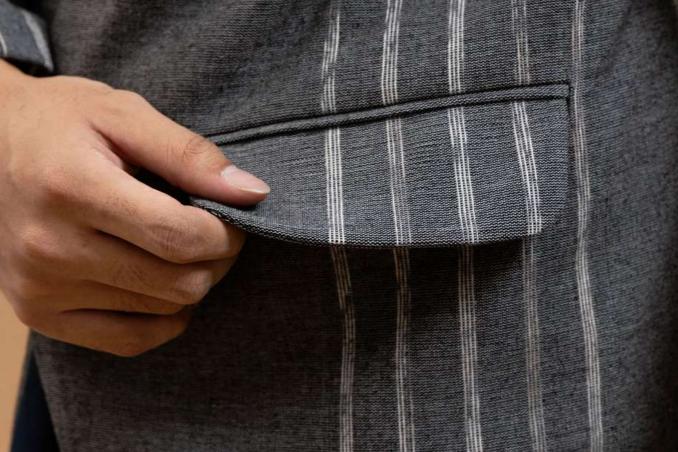

# SELAH - Beskap Jacket (Grey & Midnight Indigo)

Inspired by the Javanese traditional clothing commonly known as 'beskap', flaunting a double-breasted design with one additional button to fasten, and two flap pockets-one on each side. Made from 100% handwoven cotton and naturally dyed with plants through a clean yet laborious process, also done by hand.