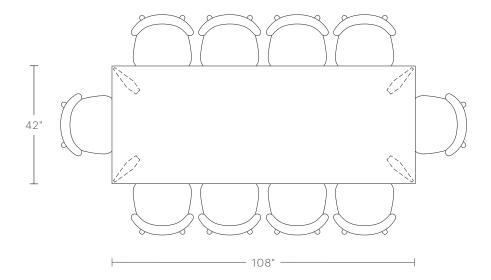

### MAIDEN HOME

The recommended seating arrangements below allow for a maximum chair width of 21 inches, with 2 inches between each chair.

96" LENGTH

Seats 8

108" LENGTH

Seats 10

If you would like assistance laying out your space, please contact our Interior Design team.