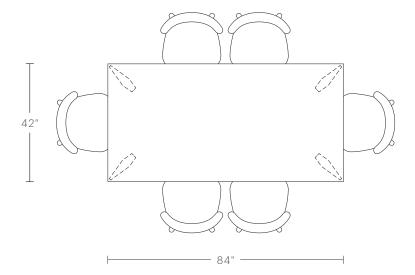

### MAIDEN HOME

The recommended seating arrangements below allow for a maximum chair width of 21 inches, with 2 inches between each chair.

72" LENGTH

Seats 6

84" LENGTH

Seats 6

If you would like assistance laying out your space, please contact our Interior Design team.