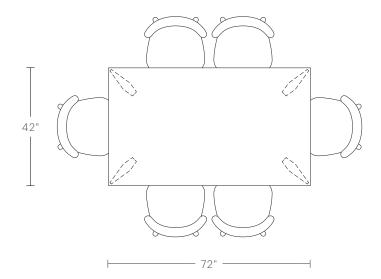

### MAIDEN HOME

The recommended seating arrangements below allow for a maximum chair width of 21 inches, with 2 inches between each chair.

72" LENGTH

Seats 6

84" LENGTH

Seats 6

If you would like assistance laying out your space, please contact our Interior Design team.