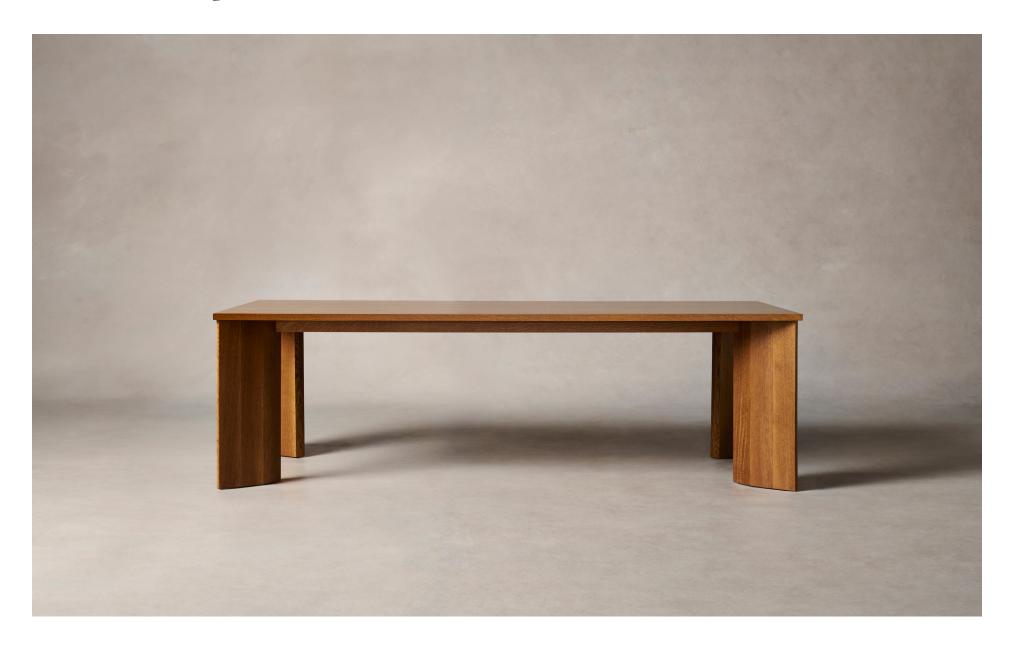

## MAIDEN HOME

The York table makes a profound impact in the dining room with its angular silhouette. Handcrafted from your choice of white oak or walnut, it has an expansive tabletop and striking beveled legs that are positioned at a diagonal for visual appeal.