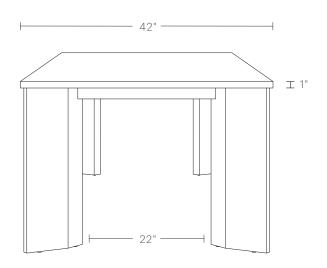

#### 72" LENGTH

Overall Dimensions: 72"L, 42"W, 29.5"H

Tabletop Thickness: 1"H

Space Between Legs: 52"L, 22"W