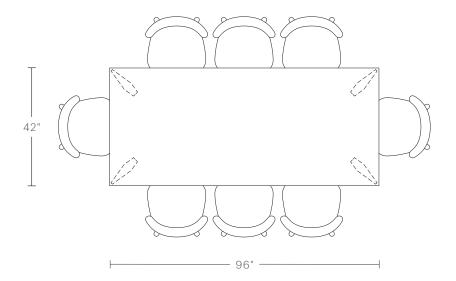

### MAIDEN HOME

The recommended seating arrangements below allow for a maximum chair width of 21 inches, with 2 inches between each chair.

96" LENGTH

Seats 8

108" LENGTH

Seats 10

If you would like assistance laying out your space, please contact our Interior Design team.