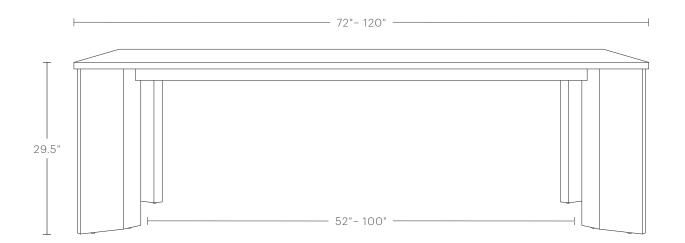

#### 72" LENGTH

Overall Dimensions: 72"L, 42"W, 29.5"H

Tabletop Thickness: 1"H

Space Between Legs: 52"L, 22"W

#### 84" LENGTH

Overall Dimensions: 84"L, 42"W, 29.5"H

Tabletop Thickness: 1"H

Space Between Legs: 64"L, 22"W

#### 96" LENGTH

Overall Dimensions: 96"L, 42"W, 29.5"H

Tabletop Thickness: 1"H

Space Between Legs: 76"L, 22"W

#### 108" LENGTH

Overall Dimensions: 108"L, 42"W, 29.5"H

Tabletop Thickness: 1"H

Space Between Legs: 88"L, 22"W

#### 120" LENGTH

Overall Dimensions: 120"L, 42"W, 29.5"H

Tabletop Thickness: 1"H

Space Between Legs: 100"L, 22"W