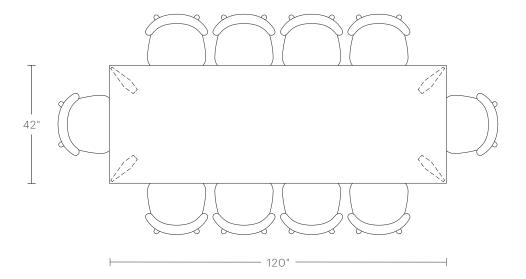

### MAIDEN HOME

The recommended seating arrangements below allow for a maximum chair width of 21 inches, with 2 inches between each chair.

120" LENGTH

Seats 10

If you would like assistance laying out your space, please contact our Interior Design team.