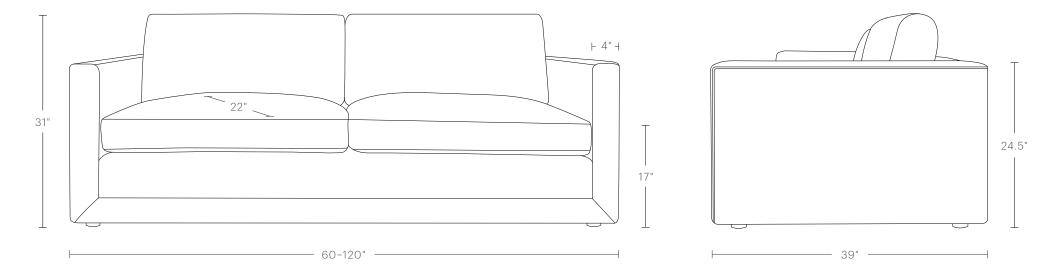

## The Warren Sofa

## MAIDEN HOME

Width alterations increase or decrease seating width only. Arm width is always as shown below. To ensure this piece fits through all doorways, hallways, and elevators in your home or building, please review our <u>Guide to Measuring for Delivery.</u>

**OVERALL DIMENSIONS** 60-120"W, 39"D, 31"H **SEAT DIMENSIONS** 52–112"W, 22"D, 17"H **ARM DIMENSIONS** 4"W, 24.5"H