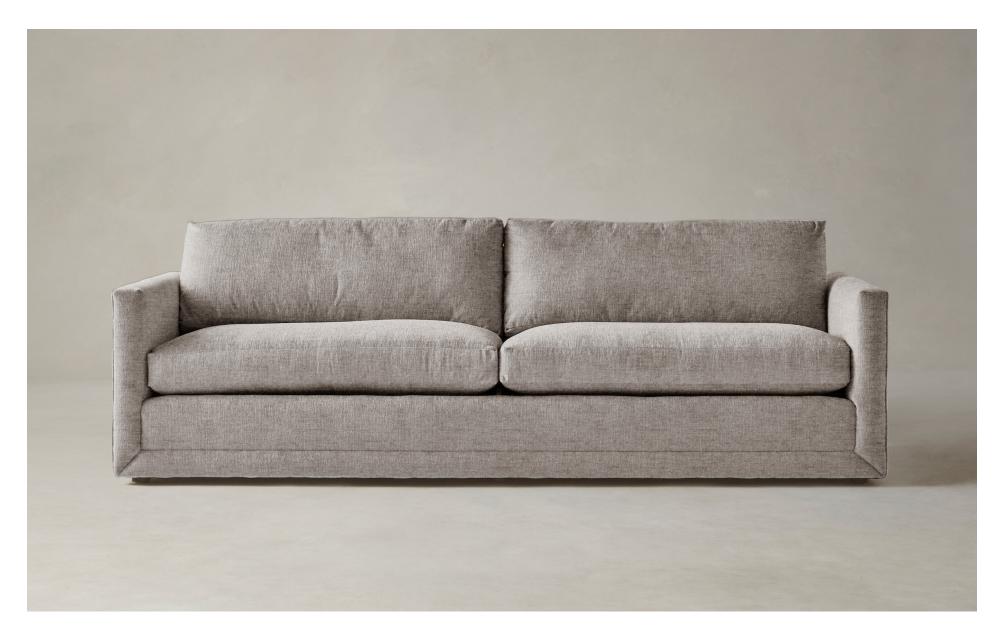

## The Warren Sofa

## MAIDEN HOME

The Warren brings a sense of sophistication into the home with its sleek silhouette. Masterfully upholstered with mitered corners for a polished look, the design boasts plush cushions that invite relaxation.