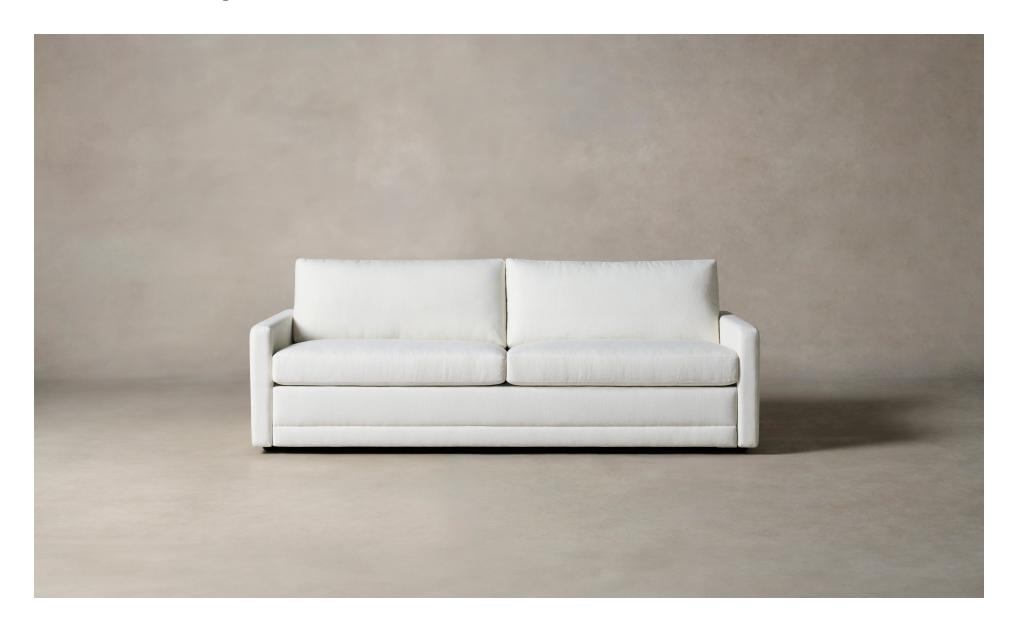

# The Warren Sleeper Sofa

## MAIDEN HOME

The Warren sleeper exudes the same level of sophistication as the original sofa, but seamlessly incorporates a patented Tiffany  $24/7^{\text{TM}}$  Sleep System by Comfort Sleeper® to bring overnight guests a restful night's sleep. It is masterfully tailored and complete with blind seams to round out the polished look.

## The Warren Sleeper Sofa