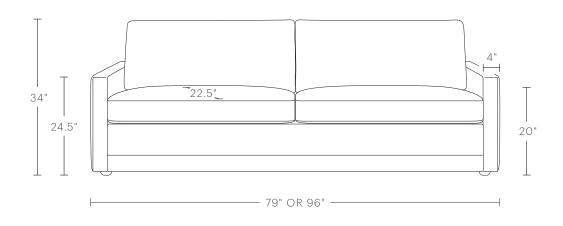

### 96" WIDTH KING

Overall Dimensions: 96"W, 40.5"D, 34"H

Seat: 22.5"D, 20"H Arms: 4"W, 24.5"H

Open Sleeper: 96"W, 86"D, 34"H Mattress: 76"W, 80"D, 4.5"H

### 79" WIDTH QUEEN

Overall Dimensions: 79"W, 40.5"D, 34"H

Seat: 22.5"D, 20"H Arms: 4"W, 24.5"H

Open Sleeper: 79"W, 86"D, 34"H Mattress: 60"W, 80"D, 4.5"H