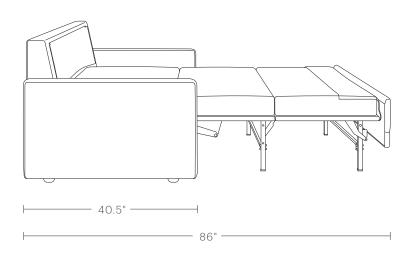

### 96" WIDTH KING

Overall Dimensions: 96"W, 40.5"D, 34"H

Seat: 22.5"D, 20"H Arms: 4"W, 24.5"H

Open Sleeper: 96"W, 86"D, 34"H Mattress: 76"W, 80"D, 4.5"H

### 79" WIDTH QUEEN

Overall Dimensions: 79"W, 40.5"D, 34"H

Seat: 22.5"D, 20"H Arms: 4"W, 24.5"H

Open Sleeper: 79"W, 86"D, 34"H Mattress: 60"W, 80"D, 4.5"H