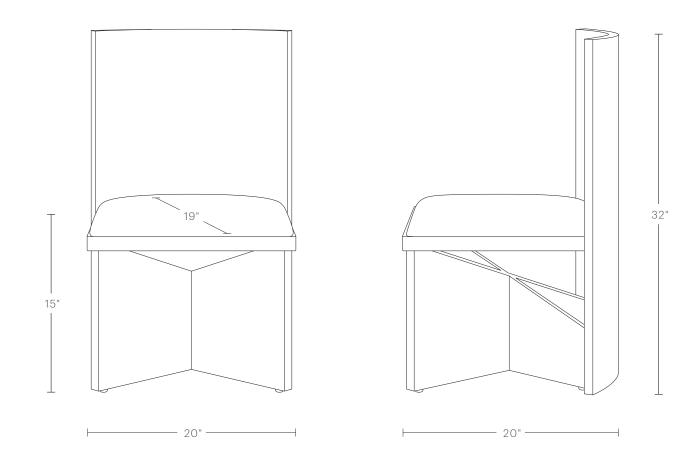

## The Venice Chair

## MAIDEN HOME

To ensure this piece fits through all doorways, hallways, and elevators in your home or building, please review our <u>Guide to Measuring for Delivery.</u>

OVERALL DIMENSIONS

20"W, 20"D, 32"H

**SEAT DIMENSIONS** 20"W, 19"D, 15"H