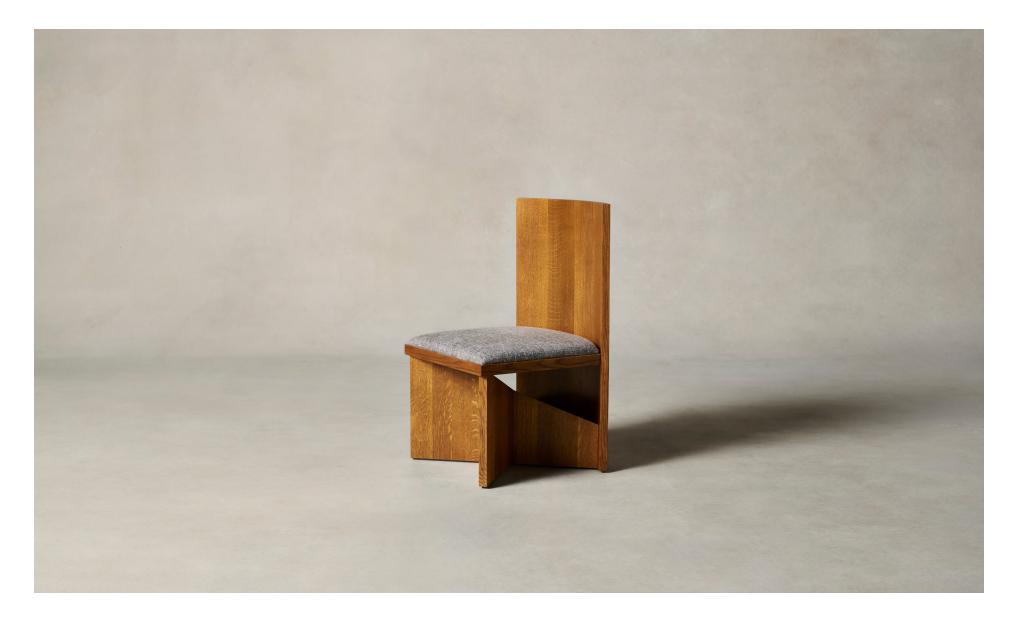

## The Venice Chair

## MAIDEN HOME

The Venice chair is a study in contrasts. Handcrafted with a solid white oak or walnut frame, it has a gently curved seat back and plush cushion that bring a whisper of softness to the otherwise angular design. At the base, a void welcomes conversation between lightness and darkness.