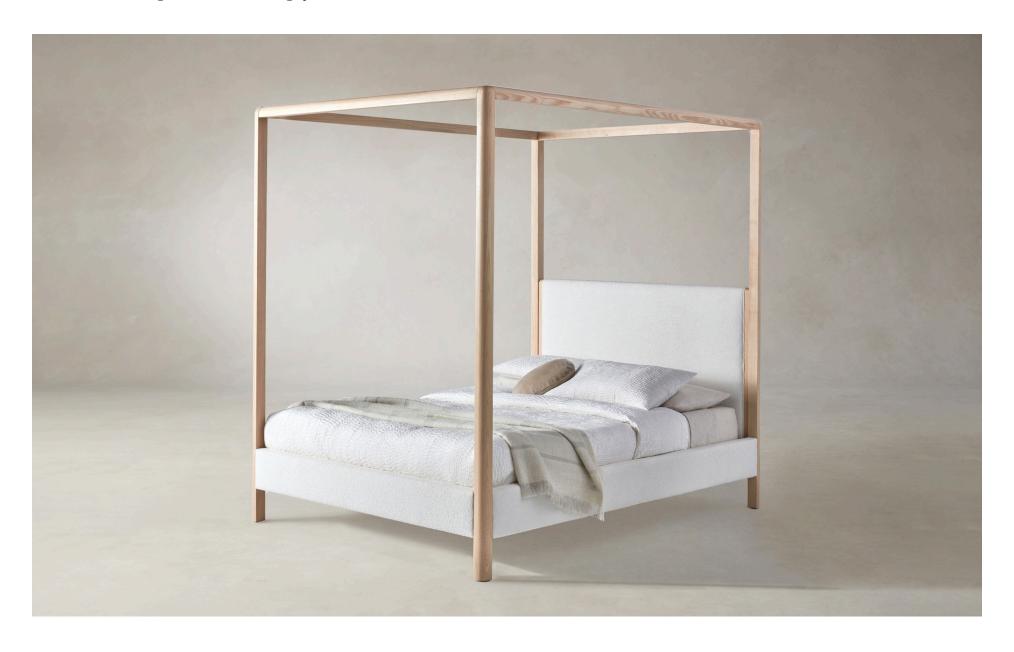

# The Thompson Canopy Bed

### MAIDEN HOME

An organic, refined silhouette that allows natural materiality and subtle tailoring to shine. The Thompson makes an elegant statement in any bedroom.

## The Thompson Canopy Bed