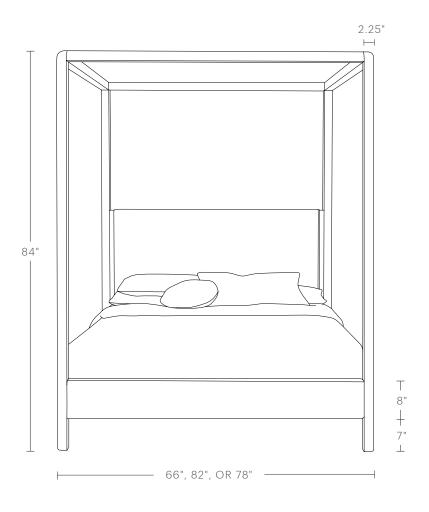

#### MAIDEN HOME

To ensure this piece fits through all doorways, hallways, and elevators in your home or building, please review our <u>Guide to Measuring for Delivery.</u>

#### QUEEN

Overall dimensions: 66"W, 87"D, 84"H

Headboard: 48"H

Interior mattress space: 62"W, 81.5"D, 2"H

#### KING

Overall dimensions: 82"W, 87"D, 84"H

Headboard: 48"H

Interior mattress space: 78"W, 81.5"D, 2"H

#### **CALIFORNIA KING**

Overall dimensions: 78"W, 91"D, 84"H

Headboard: 48"H

Interior mattress space: 74"W, 85.5"D, 2"H