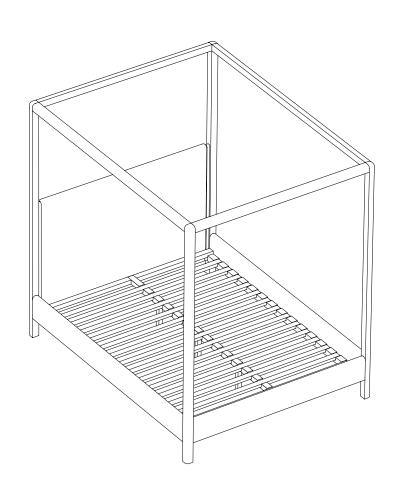

# The Thompson Canopy Bed

### MAIDEN HOME



An organic, refined silhouette that allows natural materiality and subtle tailoring to shine. The Thompson makes an elegant statement in any bedroom.

## The Thompson Canopy Bed

#### MAIDEN HOME

To ensure this piece fits through all doorways, hallways, and elevators in your home or building, please review our <u>Guide to Measuring for Delivery.</u>





#### QUEEN

Overall dimensions: 66"W, 87"D, 84"H

Headboard: 48"H

Interior mattress space: 62"W, 81.5"D, 2"H

#### KING

Overall dimensions: 82"W, 87"D, 84"H

Headboard: 48"H

Interior mattress space: 78"W, 81.5"D, 2"H

#### **CALIFORNIA KING**

Overall dimensions: 78"W, 91"D, 84"H

Headboard: 48"H

Interior mattress space: 74"W, 85.5"D, 2"H

# The Thompson Canopy Bed

## MAIDEN HOME