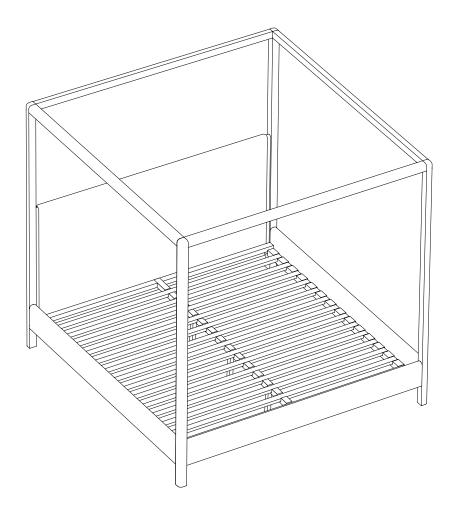

## The Thompson Canopy Bed

#### QUEEN

Overall dimensions: 66"W, 87"D, 84"H

Headboard: 48"H

Interior mattress space: 62"W, 81.5"D, 2"H

#### KING

Overall dimensions: 82"W, 87"D, 84"H

Headboard: 48"H

Interior mattress space: 78"W, 81.5"D, 2"H

#### **CALIFORNIA KING**

Overall dimensions: 78"W, 91"D, 84"H

Headboard: 48"H

Interior mattress space: 74"W, 85.5"D, 2"H