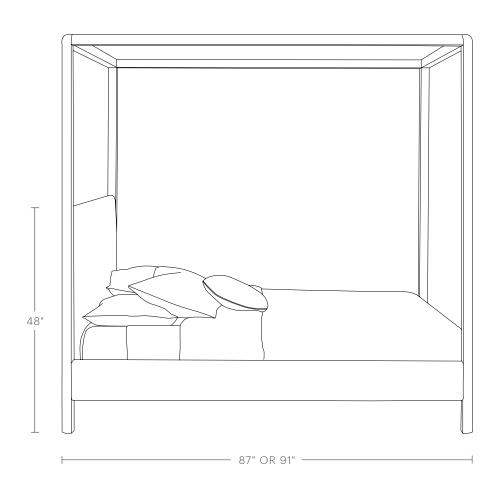

#### QUEEN

Overall dimensions: 66"W, 87"D, 84"H

Headboard: 48"H

Interior mattress space: 62"W, 81.5"D, 2"H

#### KING

Overall dimensions: 82"W, 87"D, 84"H

Headboard: 48"H

Interior mattress space: 78"W, 81.5"D, 2"H

#### **CALIFORNIA KING**

Overall dimensions: 78"W, 91"D, 84"H

Headboard: 48"H

Interior mattress space: 74"W, 85.5"D, 2"H