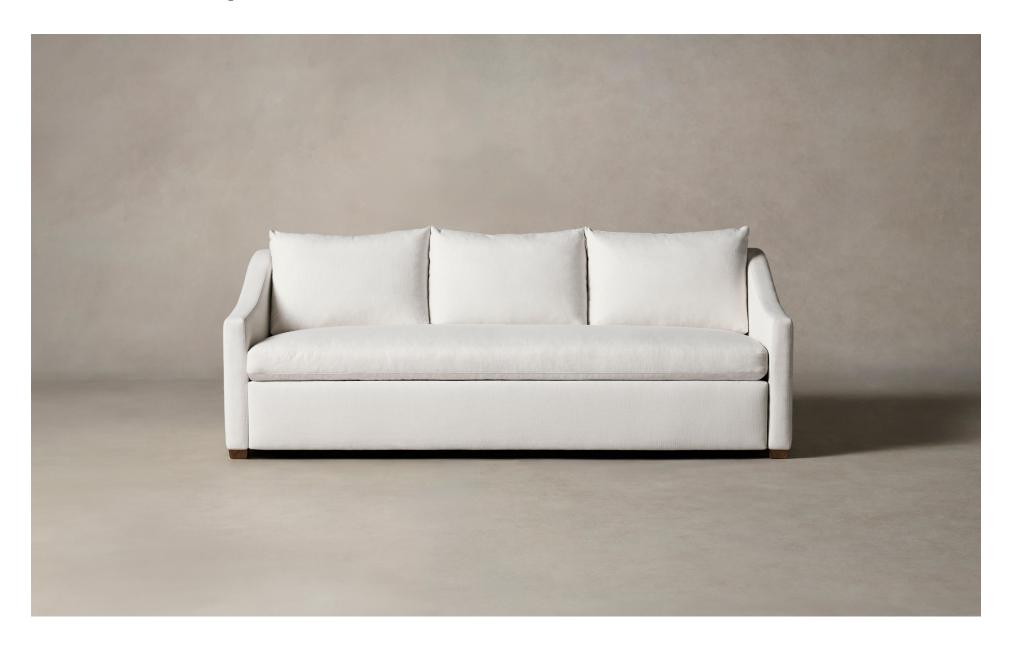

# The Sullivan Sleeper Sofa

## MAIDEN HOME

The Sullivan sleeper boasts gently sloped arms, perfectly proportioned down cushions, and exquisite tailoring—just like the original sofa. Concealed within the seat, a patented Tiffany 24/7™ Sleep System by Comfort Sleeper® sets the scene for a restful night's sleep.