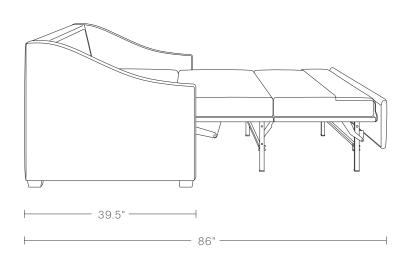

### 96" WIDTH KING

Overall Dimensions: 96"W, 39.5"D, 34"H

Seat: 23"D, 21"H Arms: 4"W, 25"H

Open Sleeper: 96"W, 86"D, 34"H Mattress: 76"W, 80"D, 4.5"H

#### 79" WIDTH QUEEN

Overall Dimensions: 79"W, 39.5"D, 34"H

Seat: 23"D, 21"H Arms: 4"W, 25"H

Open Sleeper: 79"W, 86"D, 34"H Mattress: 60"W, 80"D, 4.5"H