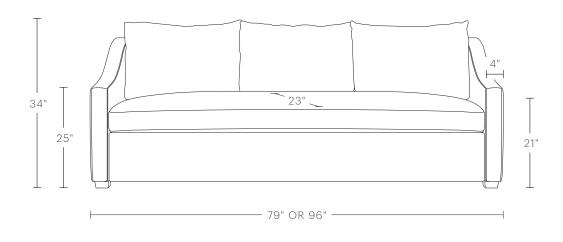

### 96" WIDTH KING

Overall Dimensions: 96"W, 39.5"D, 34"H

Seat: 23"D, 21"H Arms: 4"W, 25"H

Open Sleeper: 96"W, 86"D, 34"H Mattress: 76"W, 80"D, 4.5"H

#### 79" WIDTH QUEEN

Overall Dimensions: 79"W, 39.5"D, 34"H

Seat: 23"D, 21"H Arms: 4"W, 25"H

Open Sleeper: 79"W, 86"D, 34"H Mattress: 60"W, 80"D, 4.5"H