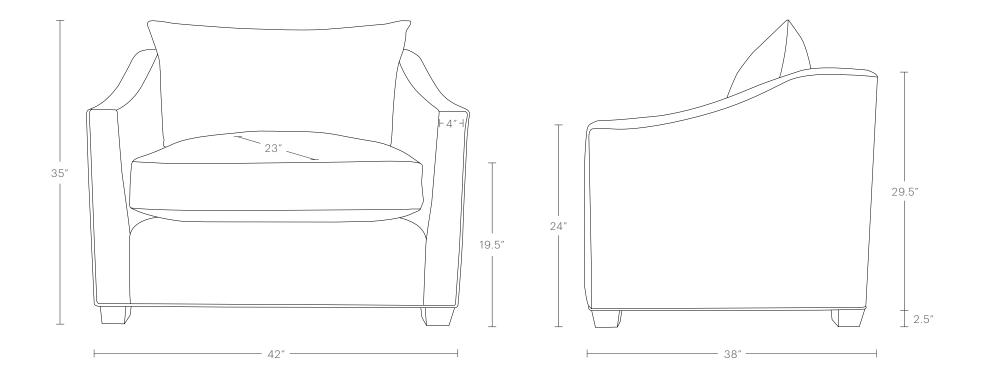

## **PRODUCT DIMENSIONS**

SEATING DIMENSIONS

ARM DIMENSIONS

**DELIVERY DIMENSIONS** 

42″W, 38″D, 35″H

34"W, 23"D, 19.5"H

4″W, 24″H

32"H with legs, 29.5"H with legs removed