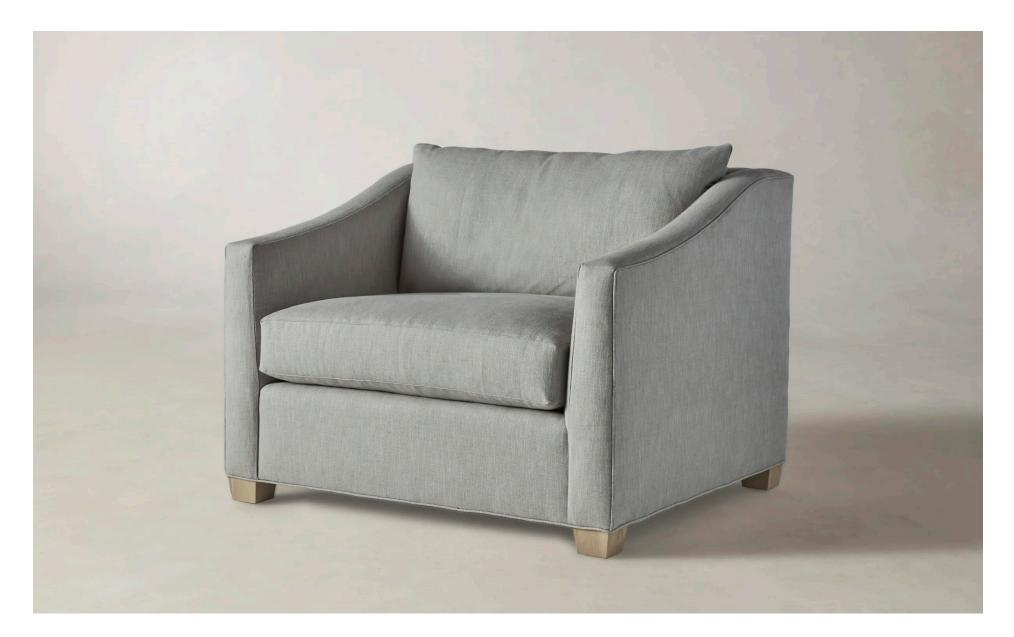

## The Sullivan Chair-and-a-Half

## MAIDEN HOME

At once polished and inviting, the Sullivan chair-and-a-half boasts elegantly sloped arms and enveloping down-filled cushions for a luxuriously comfortable feel. hello@maidenhome.com (888) 513-5754

## The Sullivan Chair-and-a-Half

MAIDEN HOME

The Sullivan chair-and-a-half's sloped arms measure 24 inches at the front, 26 inches in the middle, and 32 inches at the back.