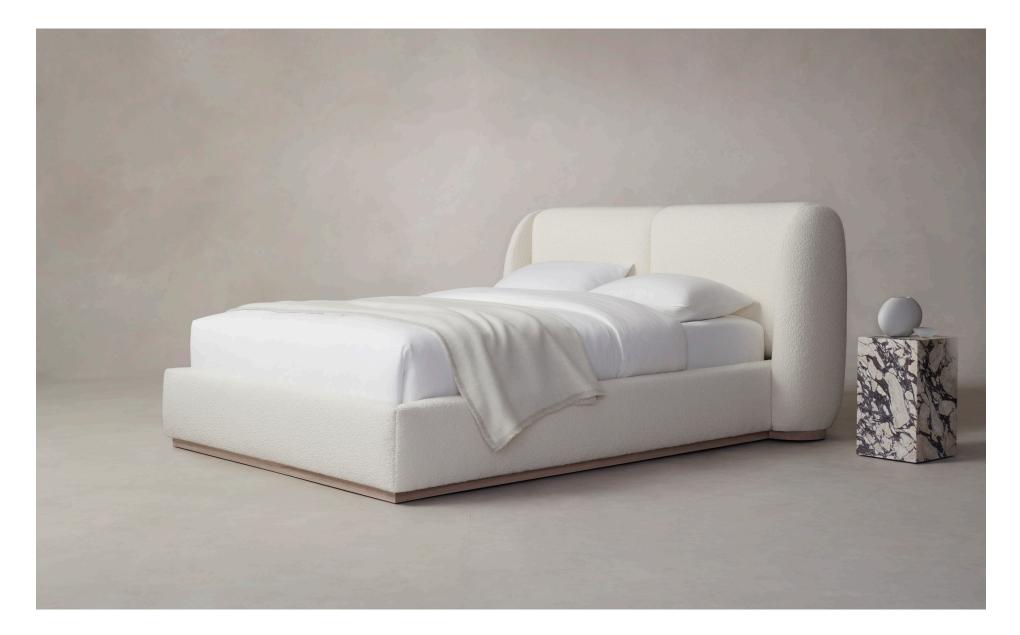

## MAIDEN HOME

With marked curvature and oversized stature, the Smith references the bold sophistication of 1970s Italian design. Sumptuous lines and a sheltering headboard embrace, accentuated by a solid wood plinth base that gives its low profile a floating effect.

# The Smith Bed