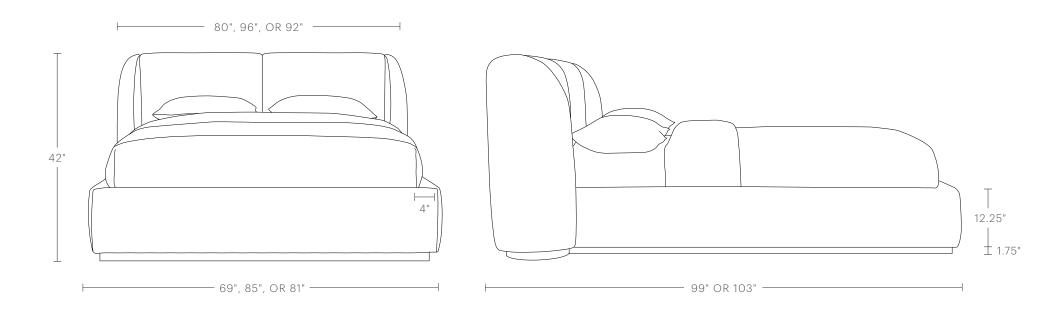

### QUEEN Overall dimensions: 80"W, 99"D, 42"H Interior mattress space: 61"W, 81"D, 4"H

#### KING

Overall dimensions: 96"W, 99"D, 42"H Interior mattress space: 77"W, 81"D, 4"H

#### CALIFORNIA KING

Overall dimensions: 92"W, 103"D, 42"H Interior mattress space: 73"W, 85"D, 4"H