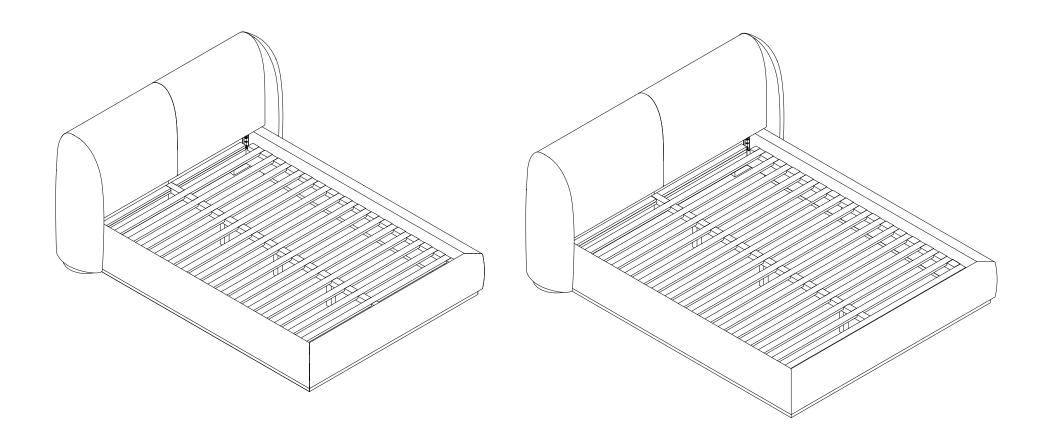

With marked curvature and oversized stature, the Smith references the bold sophistication of 1970s Italian design. Sumptuous lines and a sheltering headboard embrace, accentuated by a solid wood plinth base that gives its low profile a floating effect.

hello@maidenhome.com (888) 513-5754

# The Smith Bed

### MAIDEN HOME

To ensure this piece fits through all doorways, hallways, and elevators in your home or building, please review our <u>Guide to Measuring for Delivery</u>.



### QUEEN Overall dimensions: 80"W, 99"D, 42"H Interior mattress space: 61"W, 81"D, 4"H

#### KING

Overall dimensions: 96"W, 99"D, 42"H Interior mattress space: 77"W, 81"D, 4"H

#### CALIFORNIA KING

Overall dimensions: 92"W, 103"D, 42"H Interior mattress space: 73"W, 85"D, 4"H

# The Smith Bed

## MAIDEN HOME



### QUEEN & KING

CALIFORNIA KING

16 slats

15 slats