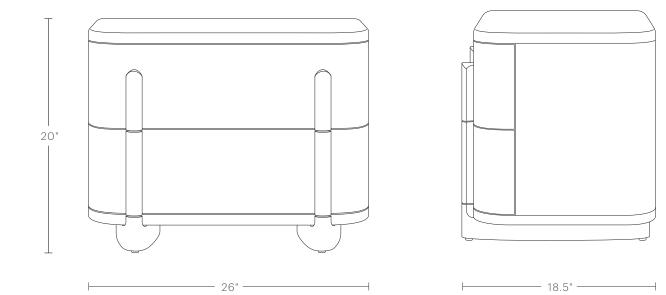

## The Marais 2-Drawer Nightstand

## MAIDEN HOME

To ensure this piece fits through all doorways, hallways, and elevators in your home or building, please review our <u>Guide to Measuring for Delivery.</u>

**OVERALL DIMENSIONS** 26"W, 18.5"D, 20"H INTERIOR DRAWER DIMENSIONS

16.5"W, 14"D, 5"H