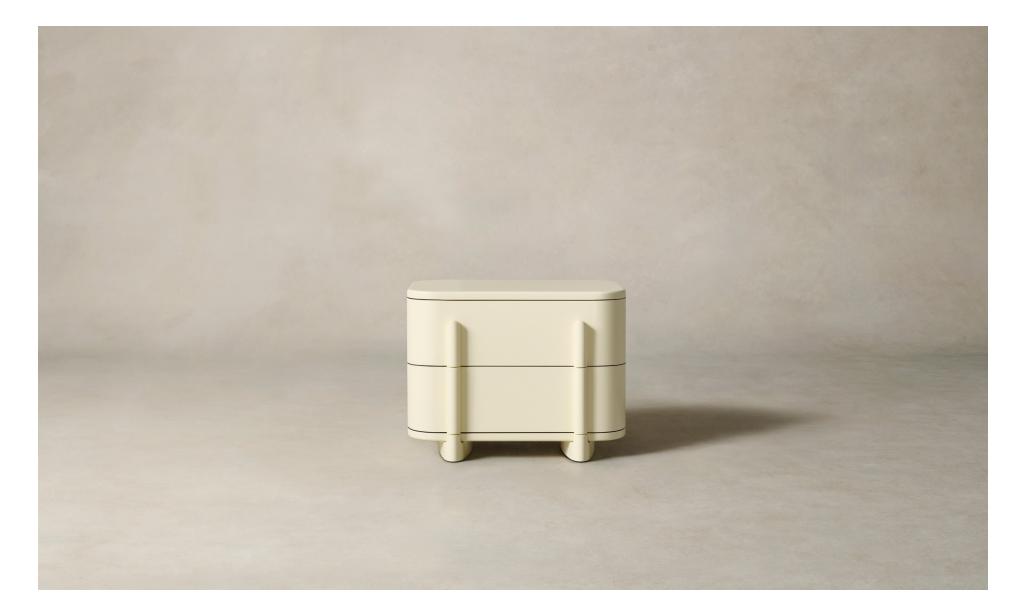

## The Marais 2-Drawer Nightstand

## MAIDEN HOME

The Marais nightstand is traced with soft curves that conjure a sense of calm, making it a fitting addition to the bedroom. This design is handcrafted from smooth lacquered maple and available in three hues, each envisioned and custom-developed by Maiden Home to bring rich color into your space. hello@maidenhome.com (888) 513-5754