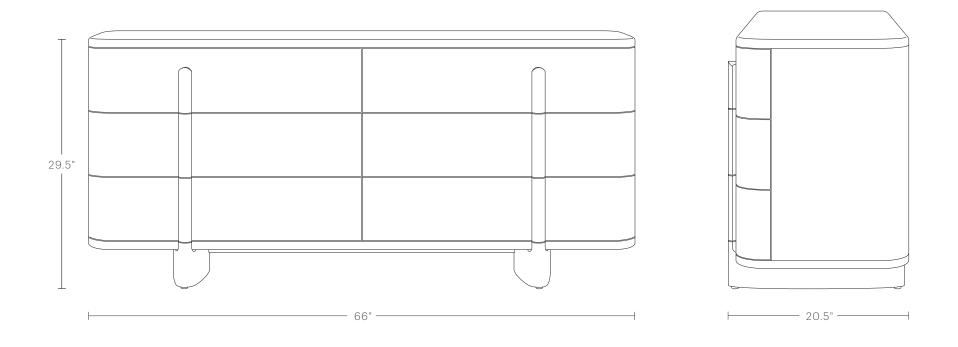

# The Marais 6-Drawer Dresser

#### MAIDEN HOME

To ensure this piece fits through all doorways, hallways, and elevators in your home or building, please review our <u>Guide to Measuring for Delivery</u>.

INTERIOR DRAWER DIMENSIONS

27"W, 13.5"D, 5"H