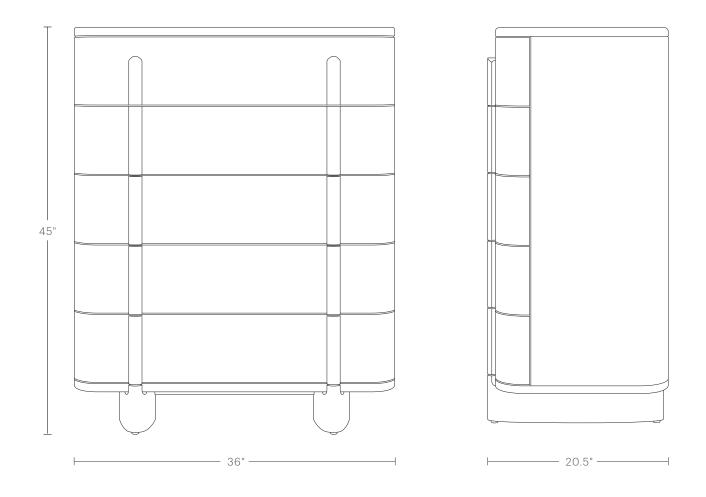

# The Marais 5-Drawer Dresser

### MAIDEN HOME

To ensure this piece fits through all doorways, hallways, and elevators in your home or building, please review our <u>Guide to Measuring for Delivery</u>.

**OVERALL DIMENSIONS** 36"W, 20.5"D, 45"H INTERIOR DRAWER DIMENSIONS

26.5"W 13.5"D, 5"H