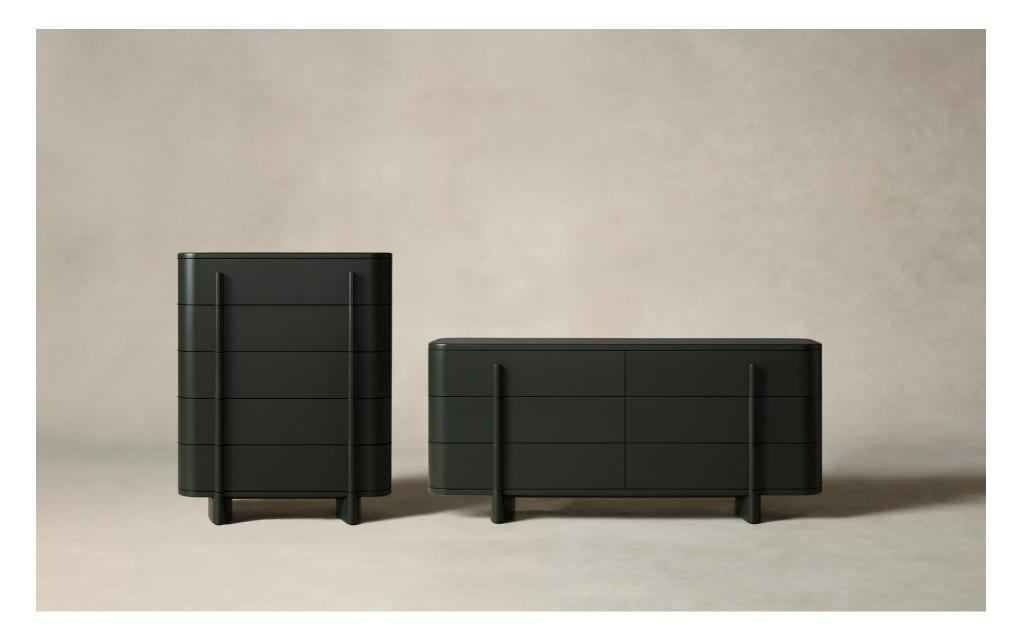

# The Marais Dresser

### MAIDEN HOME

The Marais dresser's gentle curves carry a sense of calm and quietude into the bedroom. This design is handcrafted from smooth lacquered maple and available in three hues, each envisioned and custom-developed by Maiden Home to bring rich color into your space.