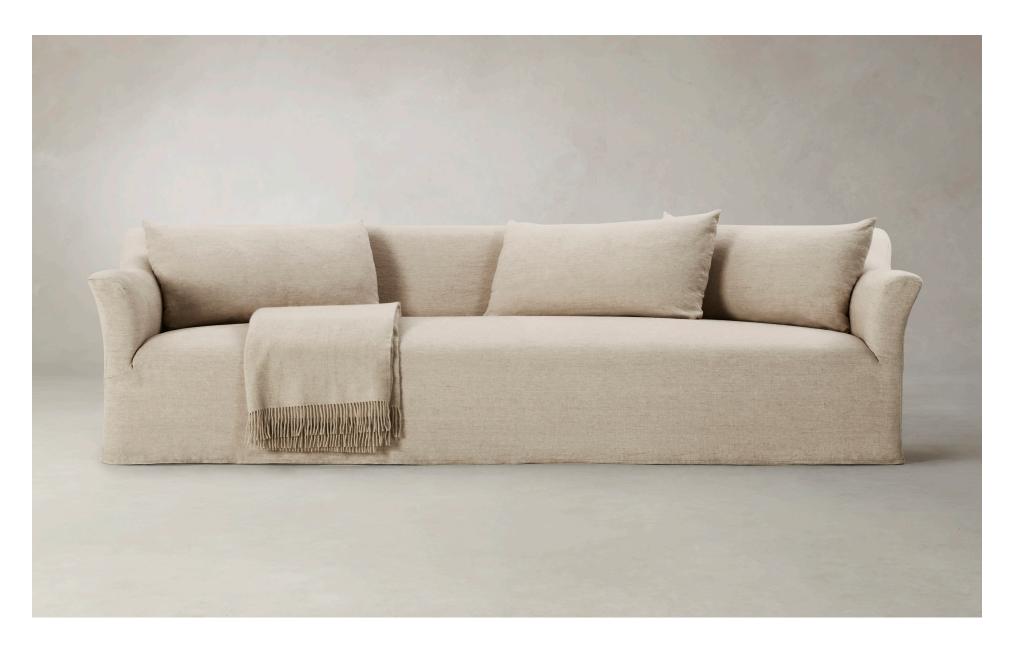

The Leonard Sofa

MAIDEN HOME

The sculptural curves of The Leonard Sofa offer refined elegance and luxurious comfort. Slipcovered in linen for a relaxed, textural feel.

# The Leonard Sofa

# MAIDEN HOME

Width alterations increase or decrease seating width only. Arm width is always as shown below. Note: 60", 65", & 75" Leonard is made with two back cushions.