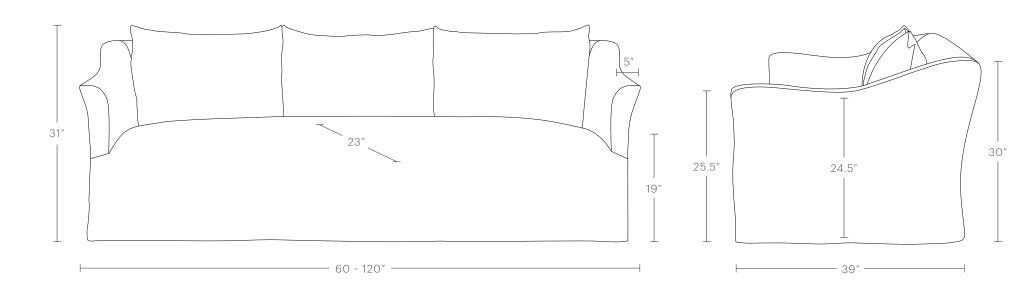

## PRODUCT DIMENSIONS

60-120"W, 39"D, 31"H

## **SEATING DIMENSIONS**

50-90"W, 19"H
With back cushions: 23"D
Without back cushions: 30"D

#### ARM DIMENSIONS

Front of arm: 25.5"H Middle of arm: 24.5"H Back of arm: 30"H

#### **DELIVERY DIMENSIONS**

30"H (with legs)