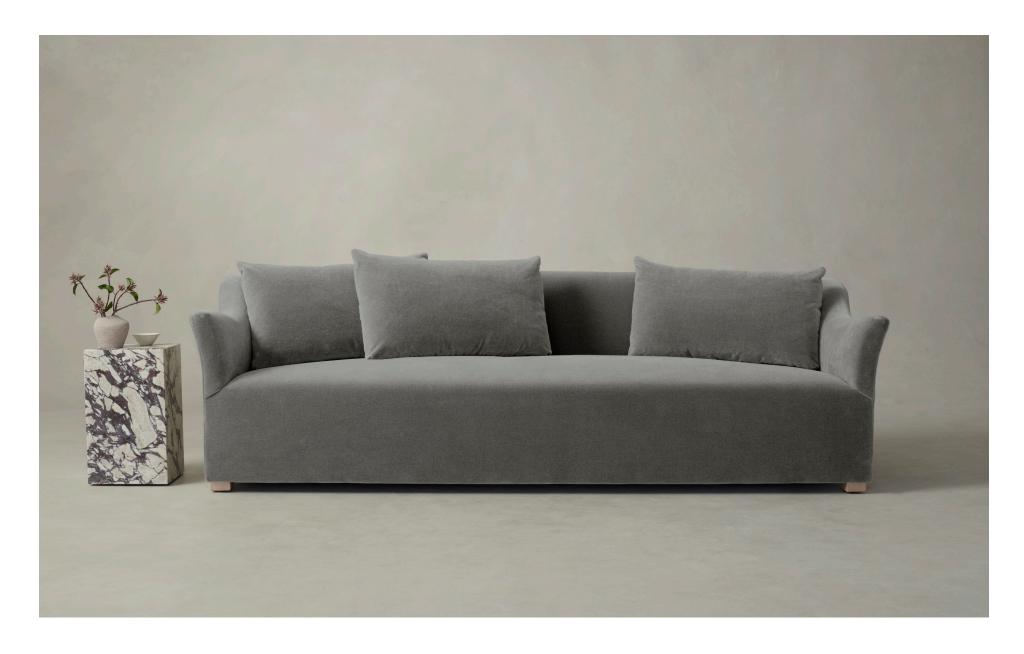

The Lenox Sofa MAIDEN HOME

Calling to the simple elegance of Belgian design, The Lenox combines artisanal craftsmanship with refined comfort. Sloping arms frame its soft curvature, seamlessly showcased with a waterfall seat cushion.