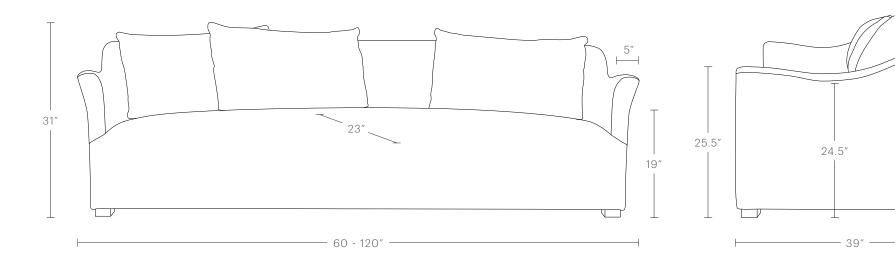

# The Lenox Sofa MAIDEN HOME

Width alterations increase or decrease seating width only. Arm width is always as shown below. Note: 60", 65", & 75" Lenox is made with two back cushions.

## PRODUCT DIMENSIONS

60-120"W, 39"D, 31"H

### **SEATING DIMENSIONS**

50-90"W, 19"H With back cushions: 23"D Without back cushions: 30"D

#### ARM DIMENSIONS

Front of arm: 25.5"H Middle of arm: 24.5"H Back of arm: 30"H