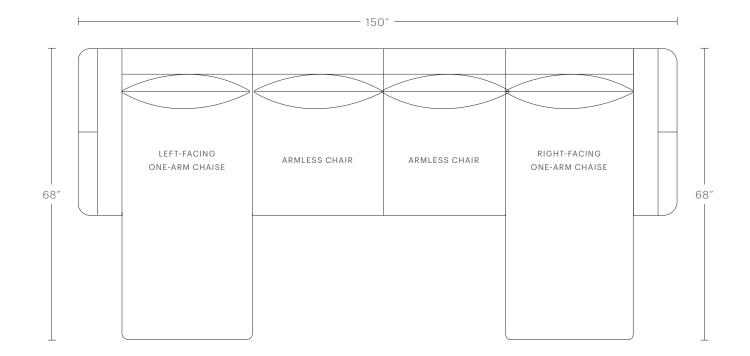

### MAIDEN HOME

**PRODUCT DIMENSIONS** 150"W, 68"D, 32.5"H

#### CUSHION CONFIGURATION

4 Back Cushions, 4 Seat Cushions