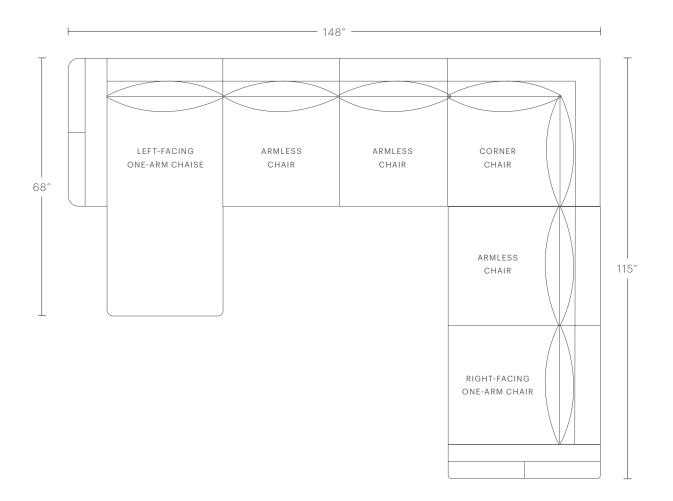

#### CUSHION CONFIGURATION

10 Back Cushions, 8 Seat Cushions

**PRODUCT DIMENSIONS** 148"W, 115"D, 32.5"H

#### CUSHION CONFIGURATION

7 Back Cushions, 6 Seat Cushions