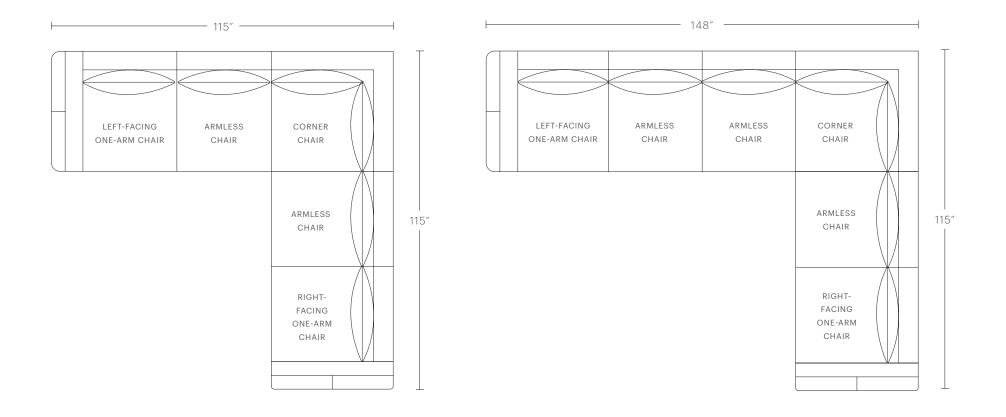

## The Jones Modular L Sectional

### MAIDEN HOME

PRODUCT DIMENSIONS 115" W, 115" D **CUSHION CONFIGURATION** 6 Back Cushions, 5 Seat Cushions **PRODUCT DIMENSIONS** 148"W, 115"D CUSHION CONFIGURATION

7 Back Cushions, 6 Seat Cushions