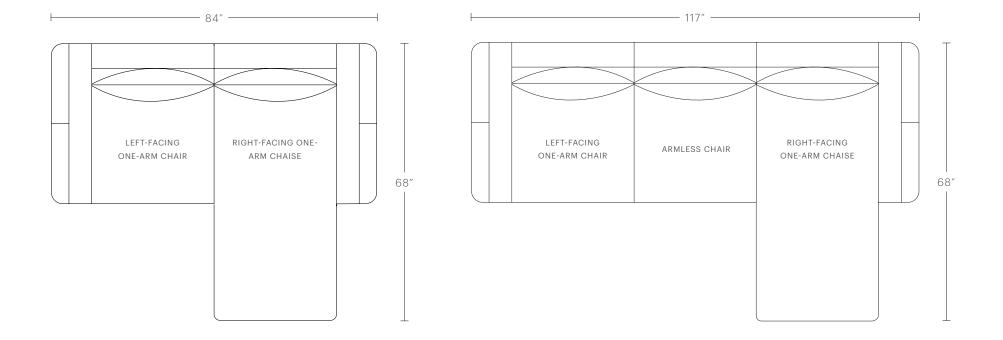

## The Jones Modular Chaise Sectional

#### MAIDEN HOME

**PRODUCT DIMENSIONS** 84"W, 68"D, 32.5"H CUSHION CONFIGURATION

2 Back Cushions, 2 Seat Cushions

**PRODUCT DIMENSIONS** 117"W, 68"D, 32.5"H **CUSHION CONFIGURATION** 3 Back Cushions, 3 Seat Cushions