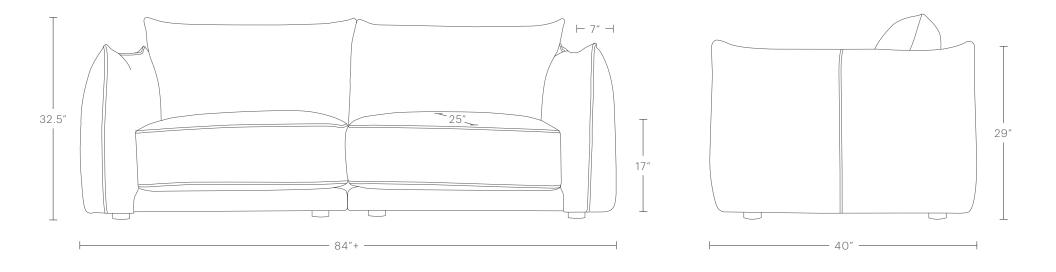

# The Jones Modular Sofa

### MAIDEN HOME

The height of the back frame on the left-facing one-arm chair, the right-facing one-arm chair, the armless chair, and the corner chair is 25", while the height of the arm is 29"

#### PRODUCT DIMENSIONS

**SEATING DIMENSIONS** 70"+W, 25"D, 17"H ARM DIMENSIONS 7"W, 29"H **DELIVERY DIMENSIONS** 29"H (with legs)

84"+W, 40"D, 32.5"H