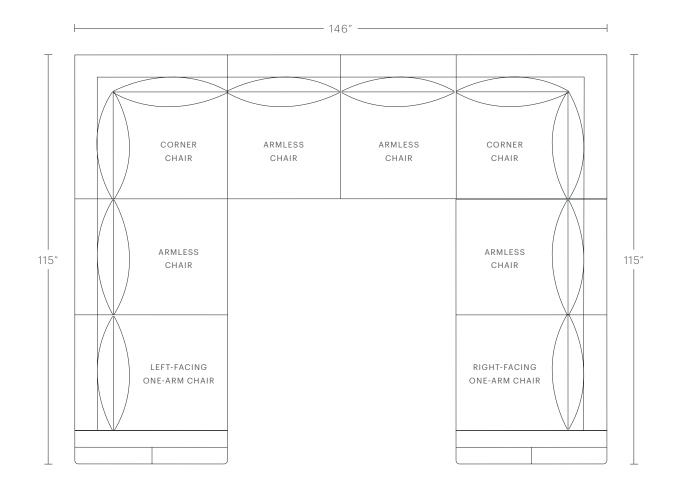

## The Jones Modular U Sofa Sectional

**PRODUCT DIMENSIONS** 146"W, 115"D, 32.5"H

#### CUSHION CONFIGURATION

10 Back Cushions, 8 Seat Cushions

**PRODUCT DIMENSIONS** 148"W, 115"D, 32.5"H