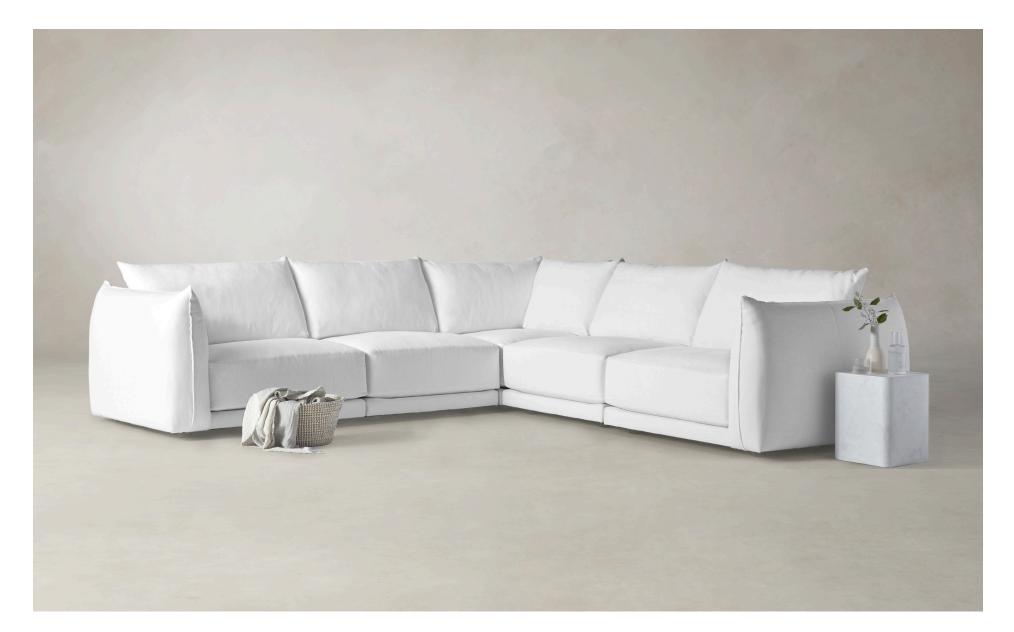

## The Jones Modular L Sectional

### MAIDEN HOME

PRODUCT DIMENSIONS 115" W, 115" D **CUSHION CONFIGURATION** 6 Back Cushions, 5 Seat Cushions **PRODUCT DIMENSIONS** 148"W, 115"D CUSHION CONFIGURATION

7 Back Cushions, 6 Seat Cushions