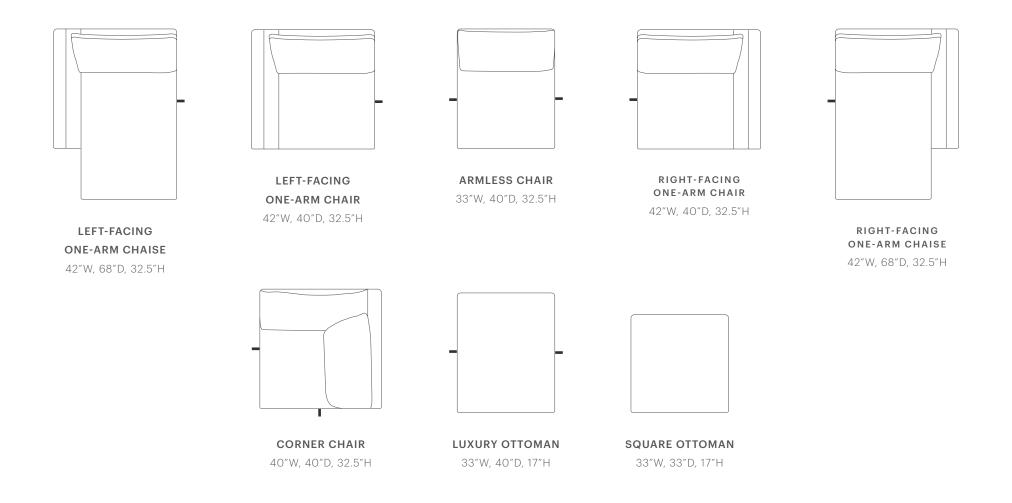

### The Jones Modular Collection

### MAIDEN HOME

#### CONNECTOR CLIP: -

Note: Luxury Ottomans with Clips are only available when ordering within the Build Your Own Jones experience.