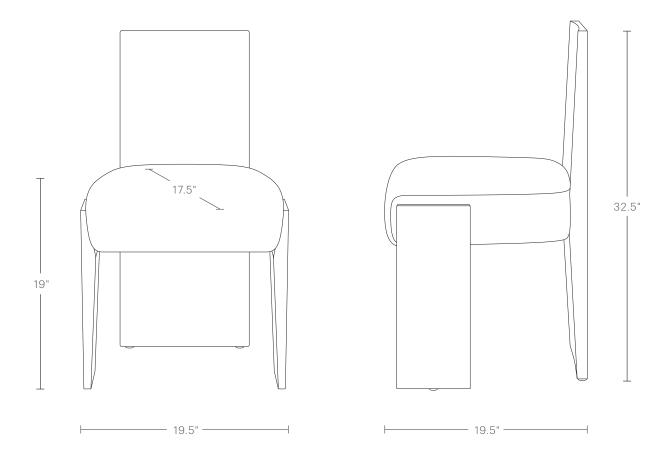

## The Garrett Dining Chair

## MAIDEN HOME

To ensure this piece fits through all doorways, hallways, and elevators in your home or building, please review our <u>Guide to Measuring for Delivery.</u>

OVERALL DIMENSIONS

19.5"W, 19.5"D, 32.5"H

**SEAT DIMENSIONS** 19.5"W, 17.5"D, 19"H