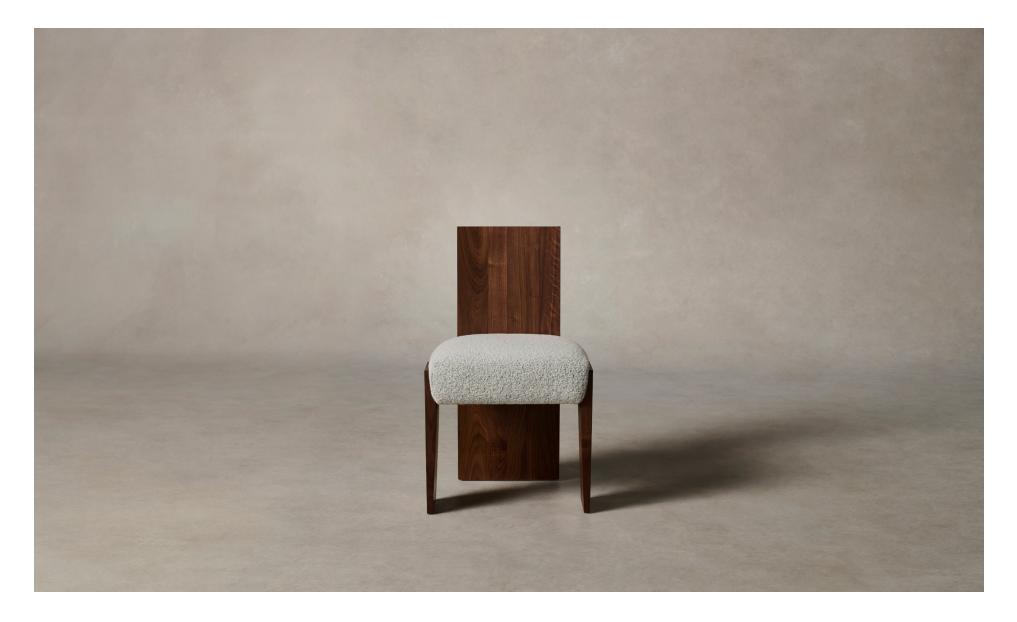

## The Garrett Dining Chair

## MAIDEN HOME

Strong and monolithic in form, the Garrett dining chair stands on three white oak or walnut legs that underscore the elemental beauty of solid wood. With a supportive seat cloaked in masterful upholstery, it encourages conversations around the dinner table to carry into the evening.