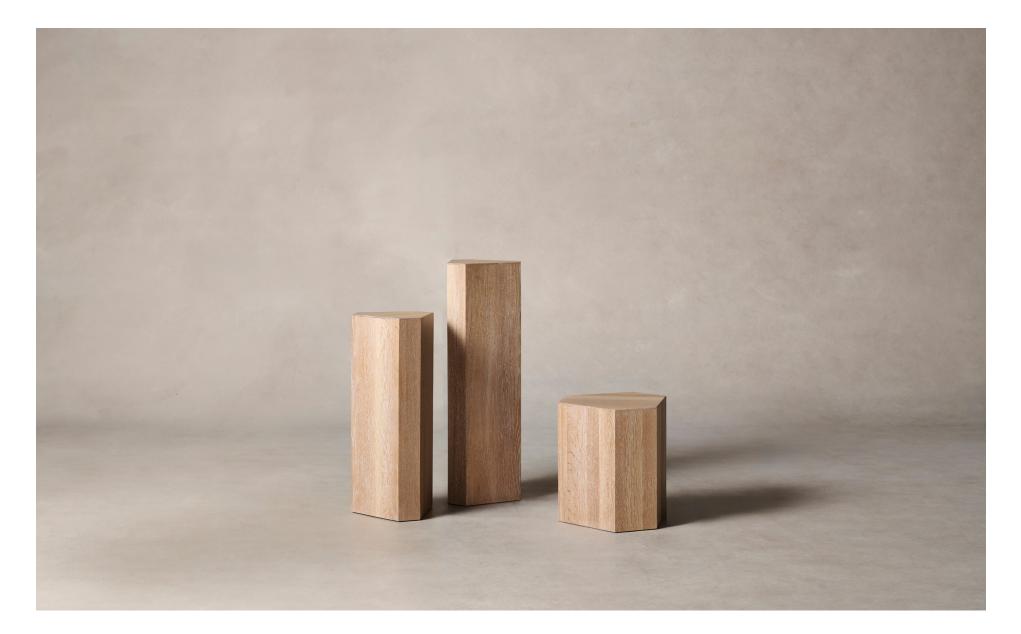

### The Galerie Plinths

### MAIDEN HOME

Inspired by the sculptural works of Constantin Brancusi, the Galerie plinths rise majestically from the floor to lend vertical interest to your space. Available in solid white oak or walnut, each is at once a work of art and a surface upon which to display cherished objects.