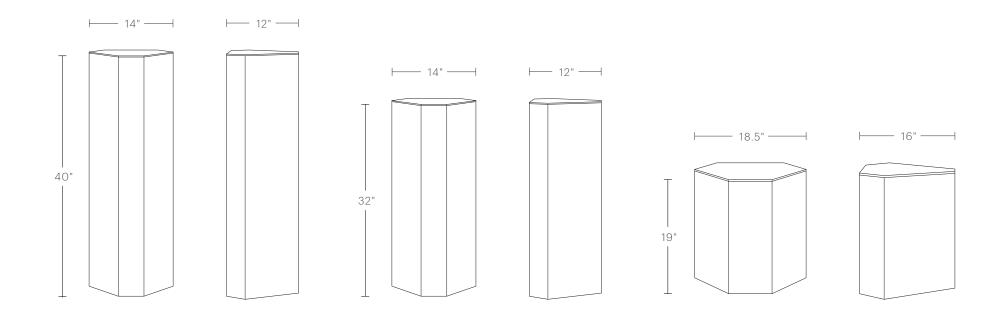

# The Galerie Plinth, Large 40"

To ensure this piece fits through all doorways, hallways, and elevators in your home or building, please review our <u>Guide to Measuring for Delivery.</u>

**DIMENSIONS** 14"W, 12"D, 40"H

## The Galerie Plinth, Medium 32"

### MAIDEN HOME

To ensure this piece fits through all doorways, hallways, and elevators in your home or building, please review our <u>Guide to Measuring for Delivery</u>.

**DIMENSIONS** 14"W, 12"D, 32"H

# The Galerie Plinth, Small 19"

### MAIDEN HOME

To ensure this piece fits through all doorways, hallways, and elevators in your home or building, please review our <u>Guide to Measuring for Delivery.</u>

LARGE 40"

MEDIUM 32"

SMALL 19"