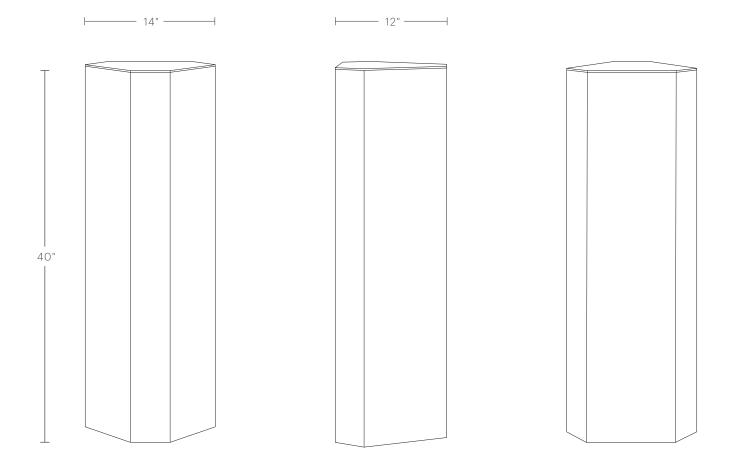

# The Galerie Plinth, Large 40"

To ensure this piece fits through all doorways, hallways, and elevators in your home or building, please review our <u>Guide to Measuring for Delivery.</u>

**DIMENSIONS** 14"W, 12"D, 40"H