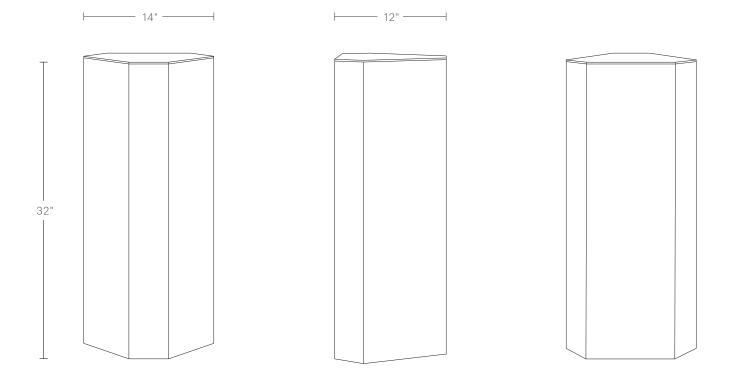

## The Galerie Plinth, Medium 32"

### MAIDEN HOME

To ensure this piece fits through all doorways, hallways, and elevators in your home or building, please review our <u>Guide to Measuring for Delivery</u>.

**DIMENSIONS** 14"W, 12"D, 32"H