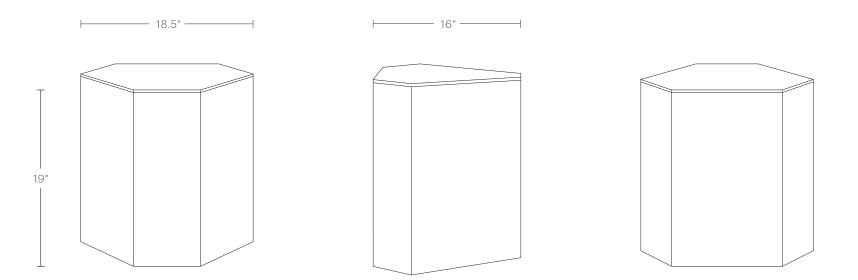

# The Galerie Plinth, Small 19"

### MAIDEN HOME

To ensure this piece fits through all doorways, hallways, and elevators in your home or building, please review our <u>Guide to Measuring for Delivery.</u>

LARGE 40"

MEDIUM 32"

SMALL 19"