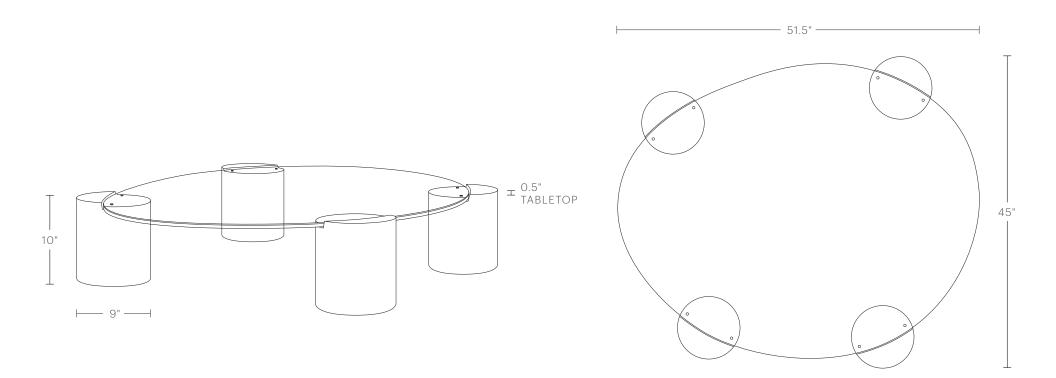

#### DIMENSIONS

51.5"W, 45"D, 10"H Tabletop Thickness: 0.5"H Leg Dimensions: 9" Diameter