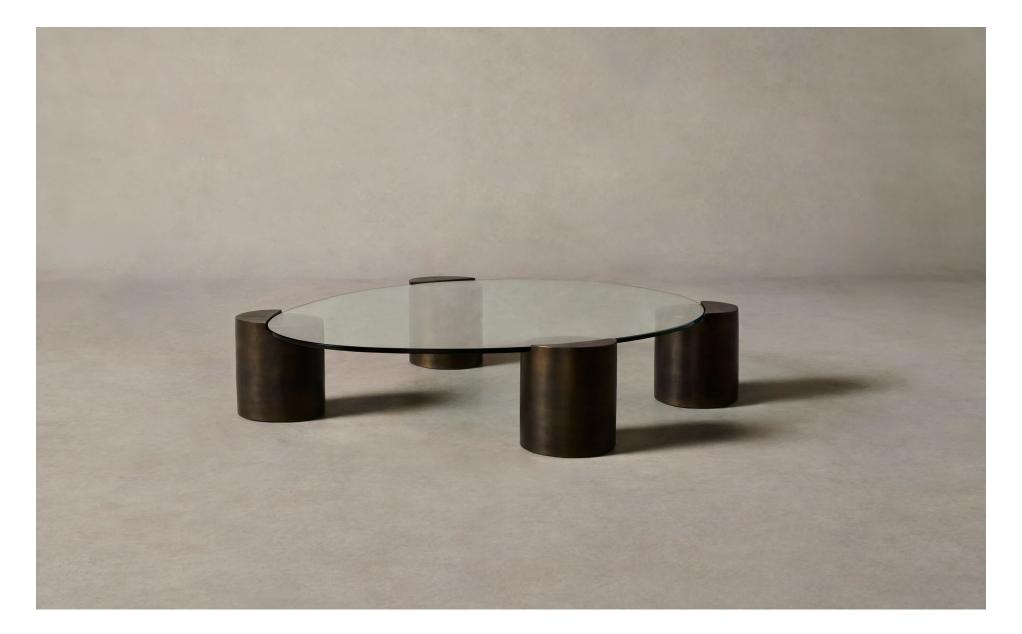

## The Ella Coffee Table

## MAIDEN HOME

The Ella coffee table is a testament to the magic that transpires when two exquisite materials come together in perfect harmony. Its organically shaped glass tabletop rests upon cylindrical legs with a hand-applied bronze finish that glimmers softly at every angle. hello@maidenhome.com (888) 513-5754