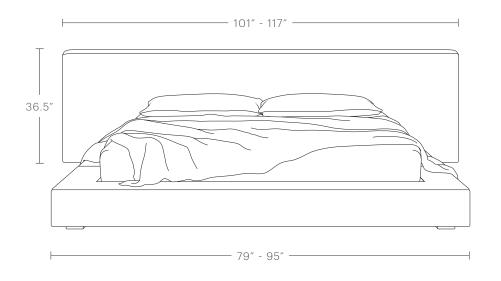

#### PRODUCT DIMENSIONS

Queen: 101"W, 103"D, 36.5"H King: 117"W, 99"D, 36.5"H Cal King: 113"W, 103"D, 36.5"H

#### FOOTBOARD WIDTH

Queen: 79"W King: 95"W Cal King: 91"W INTERIOR MATTRESS SPACE (INSET DOWN INTO FRAME 2")

Queen: 61"W, 81"D King: 76"W, 80"D Cal King: 73"W, 85"D