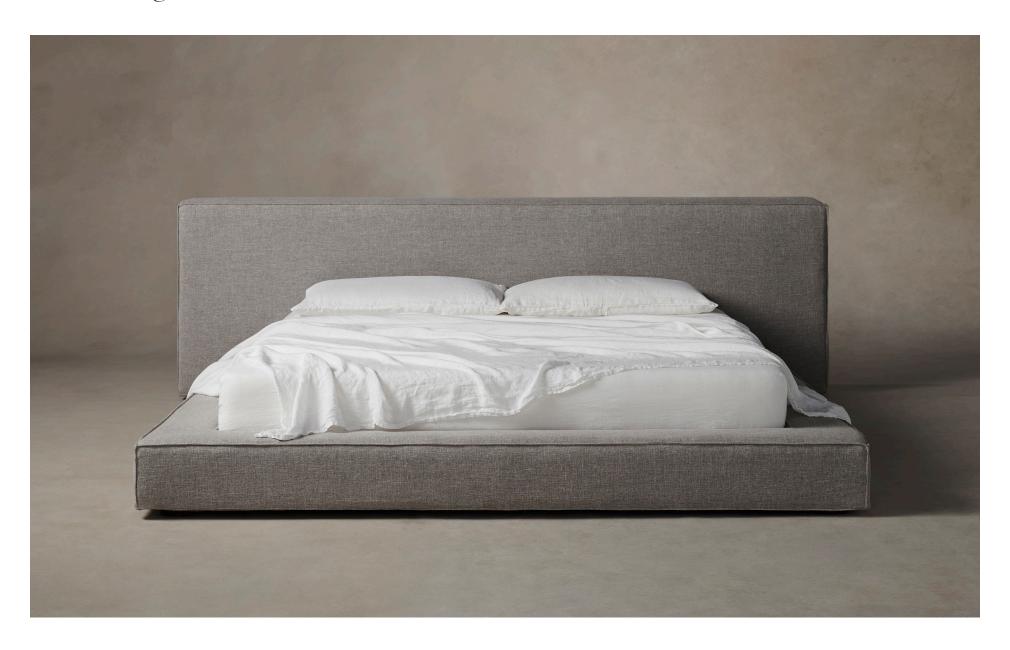

## The Eldridge Bed MAIDEN HOME

Lushly cushioned and upholstered all around, The Eldridge offers an enveloping experience. Its low linear silhouette with extended headboard is softened by rounded corners traced with subtle flange seaming.

The Eldridge Bed

### MAIDEN HOME