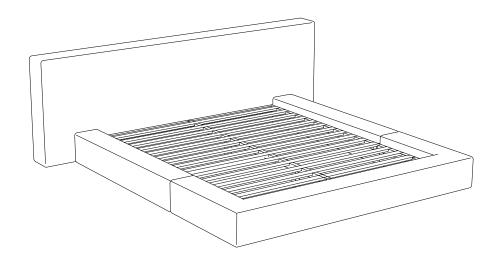

### QUEEN

14 slats

1 center support leg

### KING

14 slats

2 center support legs

### CALIFORNIA KING

15 slats

2 center support legs