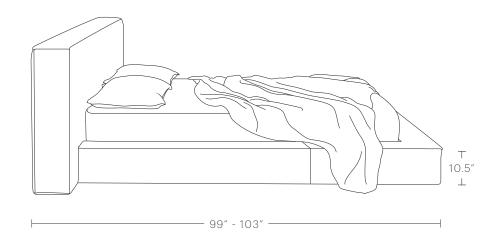

#### PRODUCT DIMENSIONS

Queen: 101"W, 103"D, 36.5"H King: 117"W, 99"D, 36.5"H Cal King: 113"W, 103"D, 36.5"H

#### FOOTBOARD WIDTH

Queen: 79"W King: 95"W Cal King: 91"W INTERIOR MATTRESS SPACE (INSET DOWN INTO FRAME 2")

Queen: 61"W, 81"D King: 76"W, 80"D Cal King: 73"W, 85"D