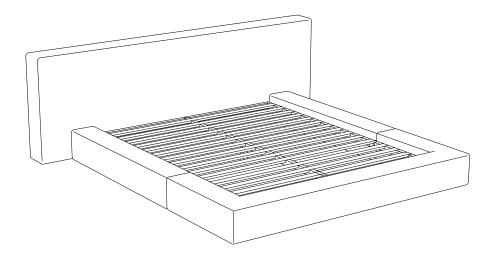

### QUEEN

14 slats

1 center support leg

### KING

14 slats

2 center support legs

### CALIFORNIA KING

15 slats

2 center support legs