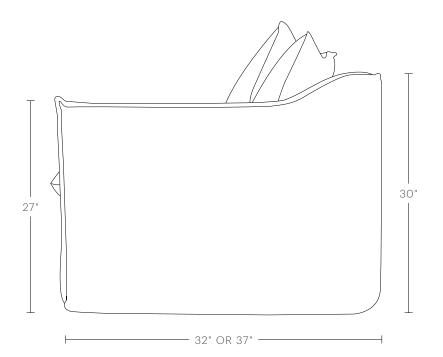

## MAIDEN HOME

To ensure this piece fits through all doorways, hallways, and elevators in your home or building, please review our <u>Guide to Measuring for Delivery.</u>

OVERALL DIMENSIONS

32"W, 32"H or 37"D, 34"H

**SEAT DIMENSIONS** 24"W, 18" or 23"D, 19"H **ARM DIMENSIONS** 4"W, 27"H