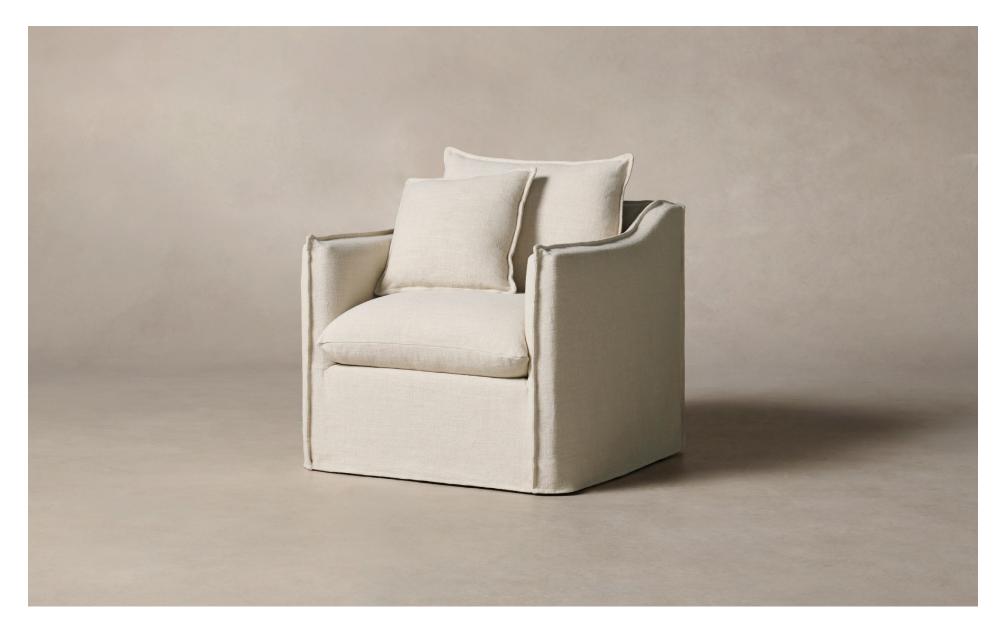

## The Dune Swivel Chair

## MAIDEN HOME

The Dune chair's classic slipcover design and hand-finished flange seams bring a sense of relaxed elegance into your home, while its swivel base allows you to reposition your seat with ease. Available in two depths to suit your space and needs.