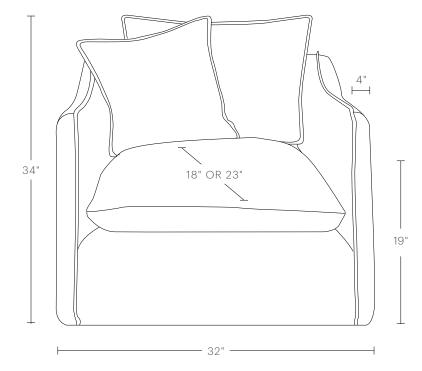

## MAIDEN HOME

To ensure this piece fits through all doorways, hallways, and elevators in your home or building, please review our <u>Guide to Measuring for Delivery.</u>

OVERALL DIMENSIONS

32"W, 32"H or 37"D, 34"H

**SEAT DIMENSIONS** 24"W, 18" or 23"D, 19"H **ARM DIMENSIONS** 4"W, 27"H