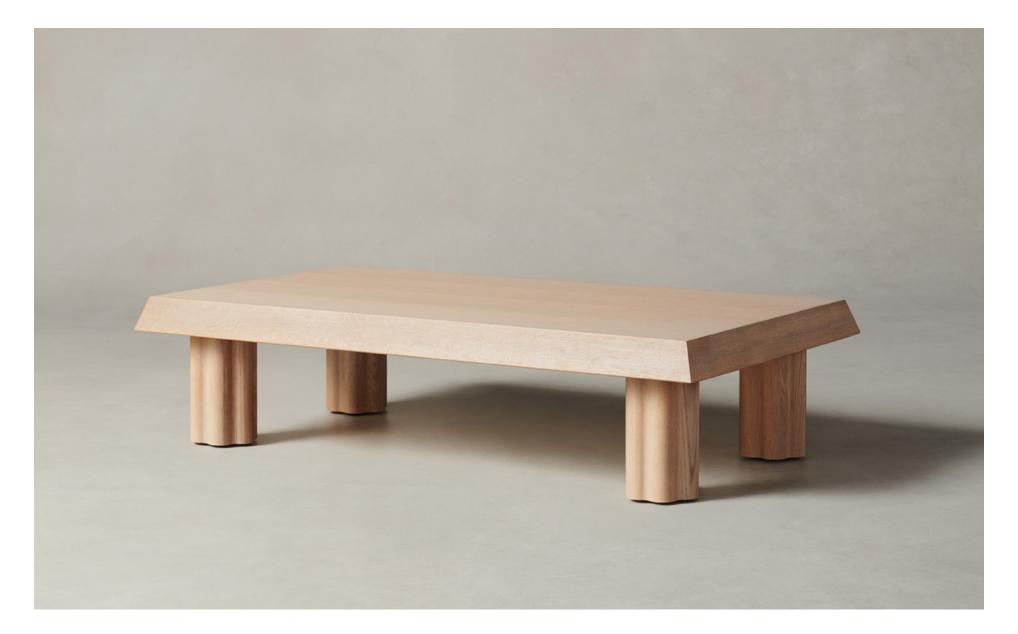

The Dean coffee table is a beautiful display of a master artisan's skilled hand. Bringing together sharp lines and smooth curves, this piece features a knife-edged tabletop and sculptural legs—all finished using a multi-step process that lends it a rich color.

## The Dean Square Coffee Table