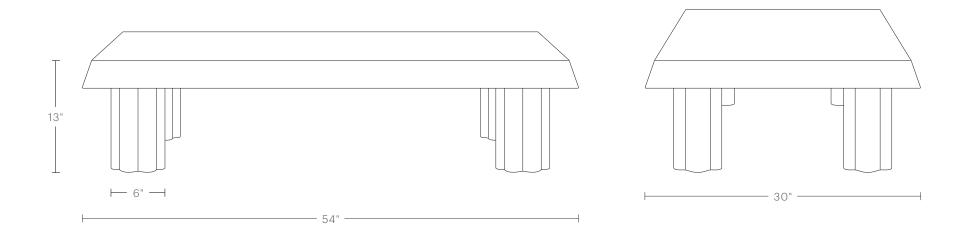

# The Dean Rectangular Coffee Table

#### 54" WIDTH

54"W, 30"D, 13"H Tabletop Thickness: 3"H Leg Dimensions: 6" Diameter Surface Area: 52"L, 28"D