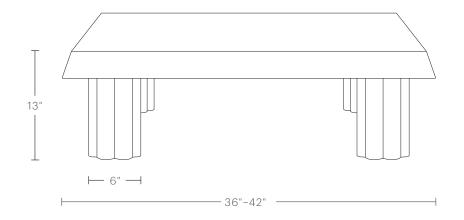

#### 36" SQUARE

36"W, 36"D, 13"H Tabletop Thickness: 3"H Leg Dimensions: 6" Diameter Surface Area: 34"W, 34"D

#### 42" SQUARE

42"W, 42"D, 13"H Tabletop Thickness: 3"H Leg Dimensions: 6" Diameter Surface Area: 40"W, 40"D