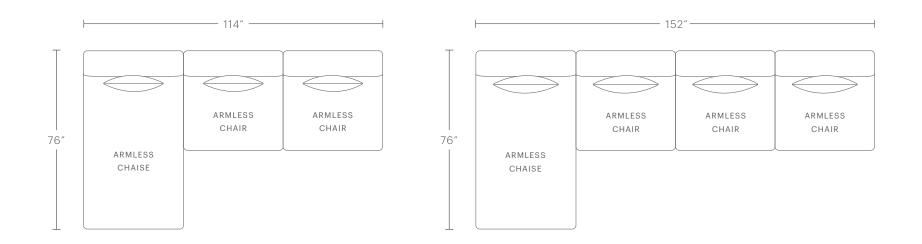

#### **PRODUCT DIMENSIONS**

CUSHION CONFIGURATION

PRODUCT DIMENSIONS

152″W, 76″D, 27″H

CUSHION CONFIGURATION

114"W, 76"D, 27"H

3 Seat Cushions, 3 Accent Pillows

4 Seat Cushions, 4 Accent Pillows