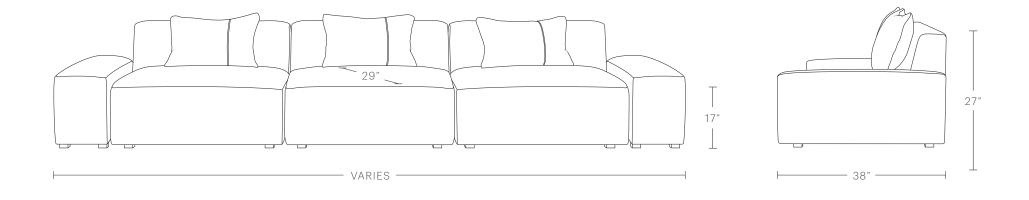

## The Breuer Modular Sectional

MAIDEN HOME

General dimensions shown below apply to all sectional components.

PRODUCT DIMENSIONS

**SEATING DIMENSIONS** 76+"W, 29"D, 17"H

#### ARMREST DIMENSIONS

Low Armrest: 12"W, 38"D, 19"H High Armrest: 12"W, 38"D, 22.5"H **DELIVERY DIMENSIONS** 27" (with legs)

76+"W, 38"D, 27"H