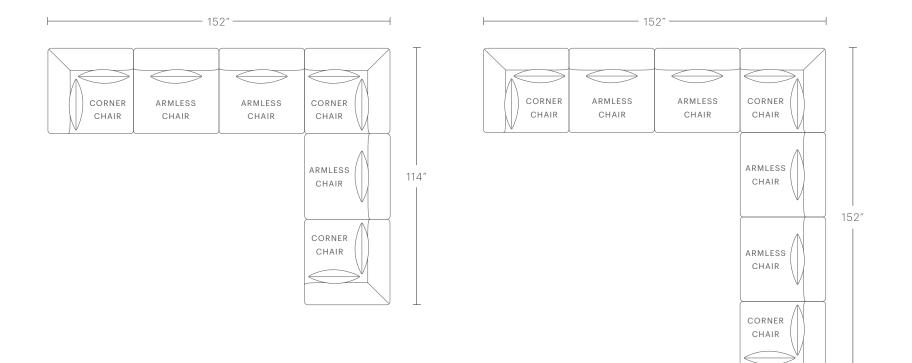

# The Breuer Modular L Sectional

To build alternate configurations custom to your space, reach out to our design team at hello@maidenhome.com.

#### **PRODUCT DIMENSIONS**

CUSHION CONFIGURATION

PRODUCT DIMENSIONS

152″W, 152″D, 27″H

CUSHION CONFIGURATION

152"W, 114"D, 27"H

6 Seat Cushions, 9 Accent Pillows

7 Seat Cushions, 10 Accent Pillows