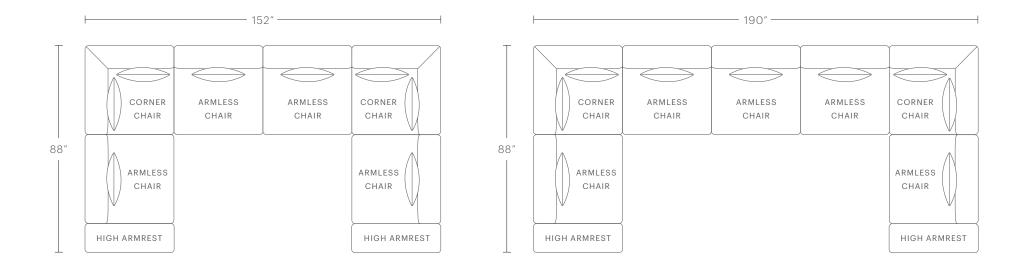

### The Breuer Modular U Sofa Sectional

MAIDEN HOME

To build alternate configurations custom to your space, reach out to our design team at hello@maidenhome.com.

#### **PRODUCT DIMENSIONS**

### CUSHION CONFIGURATION

PRODUCT DIMENSIONS

190″W, 88″D, 27″H

#### CUSHION CONFIGURATION

152"W, 88"D, 27"H

6 Seat Cushions, 8 Accent Pillows

7 Seat Cushions, 9 Accent Pillows