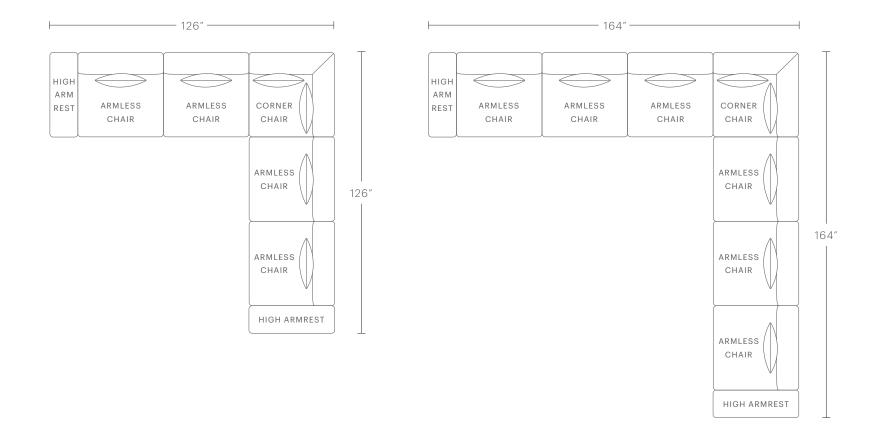

# The Breuer Modular L Sectional

### MAIDEN HOME

To build alternate configurations custom to your space, reach out to our design team at hello@maidenhome.com.

#### **PRODUCT DIMENSIONS**

CUSHION CONFIGURATION

PRODUCT DIMENSIONS

164″W, 164″D, 27″H

CUSHION CONFIGURATION

126"W, 126"D, 27"H

5 Seat Cushions, 6 Accent Pillows

7 Seat Cushions, 8 Accent Pillows