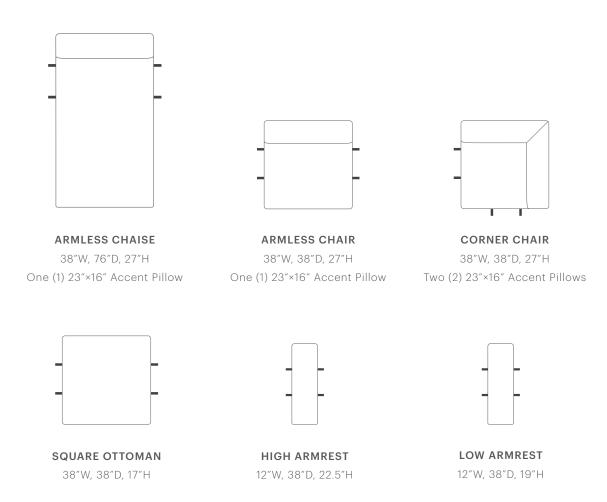

#### ARMREST DIMENSIONS

Low Armrest: 12"W, 38"D, 19"H High Armrest: 12"W, 38"D, 22.5"H **DELIVERY DIMENSIONS** 27" (with legs)

76+"W, 38"D, 27"H