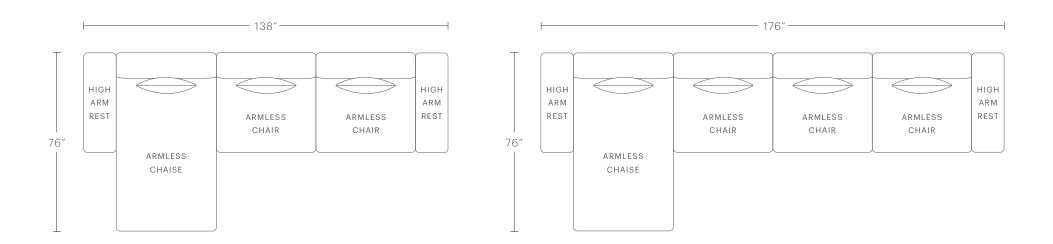

### The Breuer Modular Chaise Sectional

To build alternate configurations custom to your space, reach out to our design team at hello@maidenhome.com.

#### **PRODUCT DIMENSIONS**

### CUSHION CONFIGURATION

PRODUCT DIMENSIONS

176″W, 76″D, 27″H

CUSHION CONFIGURATION

138″W, 76″D, 27″H

3 Seat Cushions, 3 Accent Pillows

4 Seat Cushions, 4 Accent Pillows