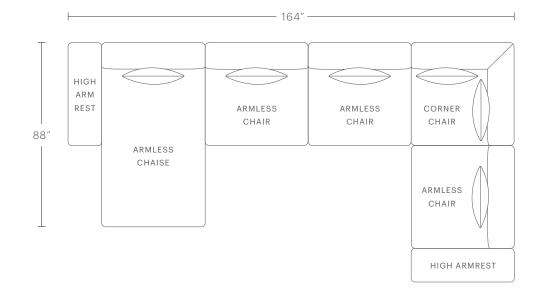

### The Breuer Modular U Sofa Chaise Sectional

To build alternate configurations custom to your space, reach out to our design team at hello@maidenhome.com.

PRODUCT DIMENSIONS

164"W, 88"D, 27"H

#### CUSHION CONFIGURATION

5 Seat Cushions, 6 Accent Pillows