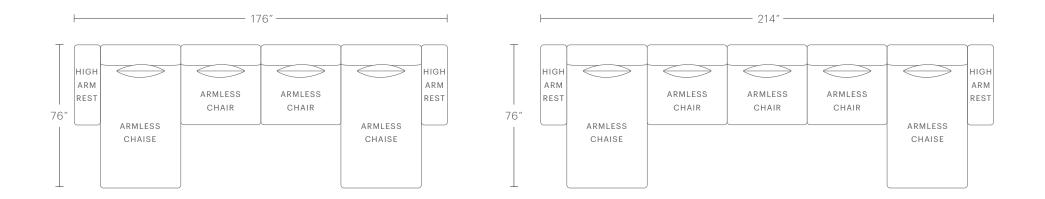

### The Breuer Modular U Chaise Sectional

To build alternate configurations custom to your space, reach out to our design team at hello@maidenhome.com.

#### **PRODUCT DIMENSIONS**

### CUSHION CONFIGURATION

PRODUCT DIMENSIONS

214″W, 76″D, 27″H

CUSHION CONFIGURATION

176"W, 76"D, 27"H

4 Seat Cushions, 4 Accent Pillows

5 Seat Cushions, 5 Accent Pillows