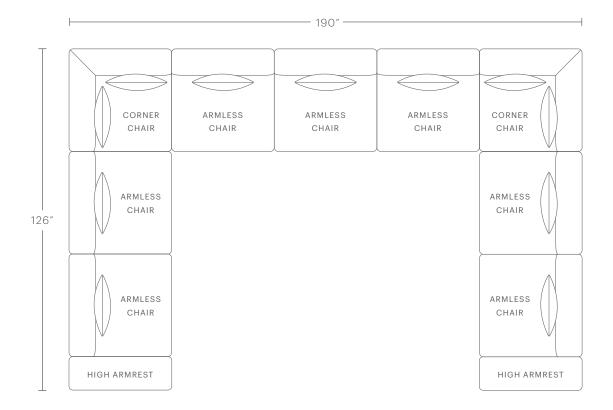

## The Breuer Modular U Sofa Sectional

To build alternate configurations custom to your space, reach out to our design team at hello@maidenhome.com.

PRODUCT DIMENSIONS

190″W, 126″D, 27″H

#### CUSHION CONFIGURATION

9 Seat Cushions, 11 Accent Pillows