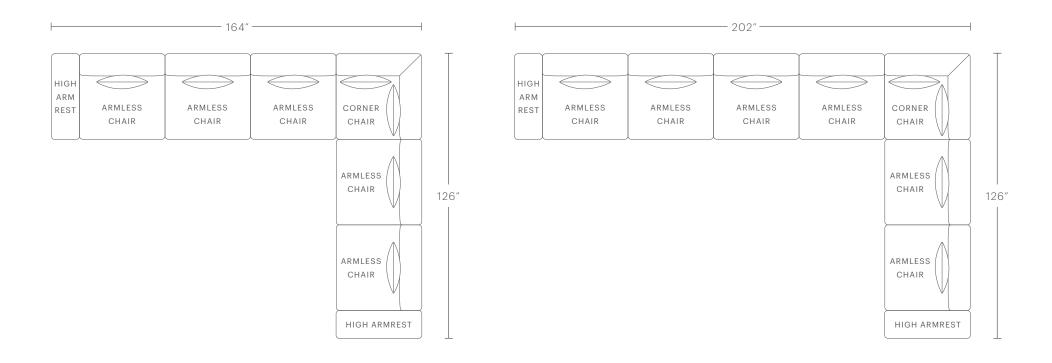

# The Breuer Modular L Sectional

To build alternate configurations custom to your space, reach out to our design team at hello@maidenhome.com.

#### PRODUCT DIMENSIONS

CUSHION CONFIGURATION

#### PRODUCT DIMENSIONS

202″W, 126″D, 27″H

CUSHION CONFIGURATION

164"W, 126"D, 27"H

6 Seat Cushions, 7 Accent Pillows

7 Seat Cushions, 8 Accent Pillows