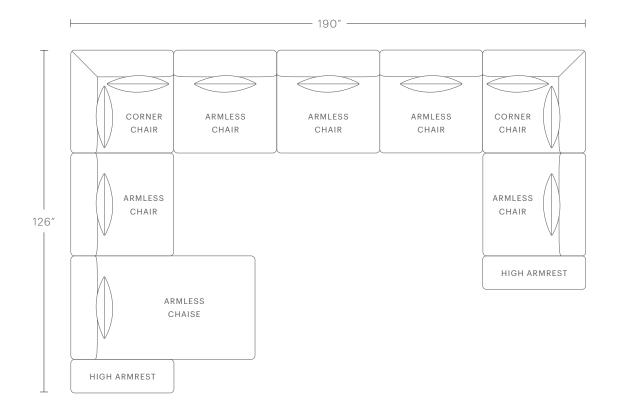

## The Breuer Modular U Sofa Sectional

To build alternate configurations custom to your space, reach out to our design team at hello@maidenhome.com.

PRODUCT DIMENSIONS

190″W, 126″D, 27″H

#### CUSHION CONFIGURATION

9 Seat Cushions, 11 Accent Pillows