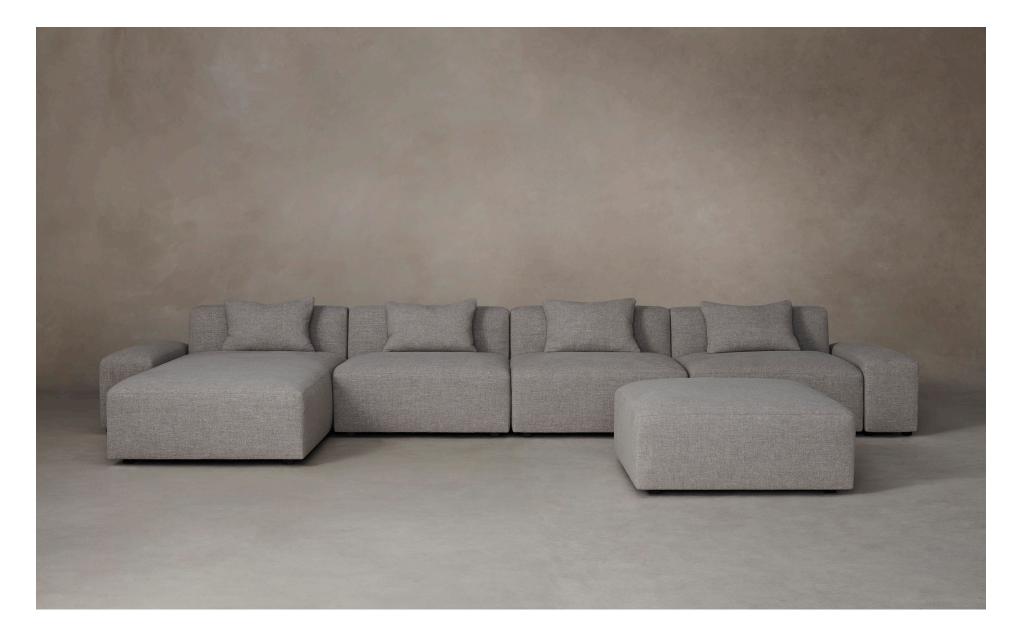

### The Breuer Modular U Sofa Sectional

MAIDEN HOME

To build alternate configurations custom to your space, reach out to our design team at hello@maidenhome.com.

#### **PRODUCT DIMENSIONS**

### CUSHION CONFIGURATION

PRODUCT DIMENSIONS

190″W, 88″D, 27″H

#### CUSHION CONFIGURATION

152"W, 88"D, 27"H

6 Seat Cushions, 8 Accent Pillows

7 Seat Cushions, 9 Accent Pillows