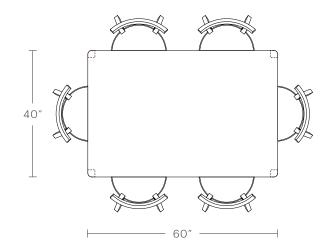

### MAIDEN HOME

Use the information below as a guide to seating for The Bedford Table.

#### **RECOMMENDED SEATING**

40" Length: Seats 4 60" Length: Seats 6 72" Length: Seats 8 For complimentary design assistance on the layout of your space, reach out to our design team.

designadvisors@maidenhome.com Call: (888) 513-5754 | Text: (646) 374-4298