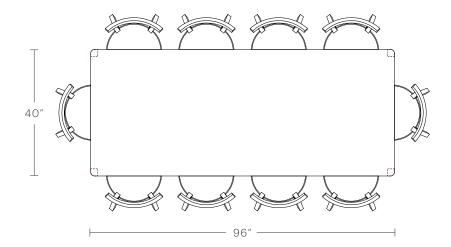

### MAIDEN HOME

Use the information below as a guide to seating for The Bedford Table.

#### RECOMMENDED SEATING

84" Length: Seats 896" Length: Seats 10

For complimentary design assistance on the layout of your space, reach out to our design team.

designadvisors@maidenhome.com Call: (888) 513-5754 | Text: (646) 374-4298