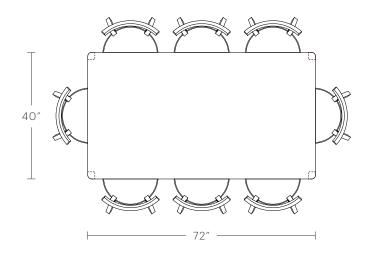

### MAIDEN HOME

Use the information below as a guide to seating for The Bedford Table.

#### **RECOMMENDED SEATING**

40" Length: Seats 4 60" Length: Seats 6 72" Length: Seats 8 For complimentary design assistance on the layout of your space, reach out to our design team.

designadvisors@maidenhome.com Call: (888) 513-5754 | Text: (646) 374-4298