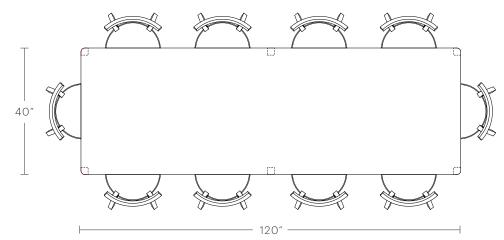

### MAIDEN HOME

Use the information below as a guide to seating for The Bedford Table.

#### **RECOMMENDED SEATING**

108" Length: Seats 10120" Length: Seats 10

For complimentary design assistance on the layout of your space, reach out to our design team.

designadvisors@maidenhome.com
Call: (888) 513-5754 | Text: (646) 374-4298