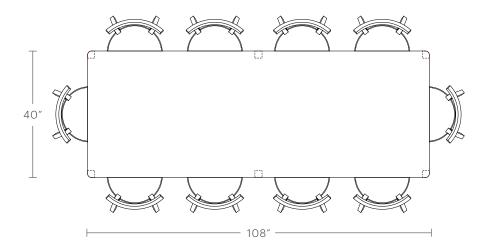

### MAIDEN HOME

Use the information below as a guide to seating for The Bedford Table.

#### **RECOMMENDED SEATING**

108" Length: Seats 10120" Length: Seats 10

For complimentary design assistance on the layout of your space, reach out to our design team.

designadvisors@maidenhome.com
Call: (888) 513-5754 | Text: (646) 374-4298