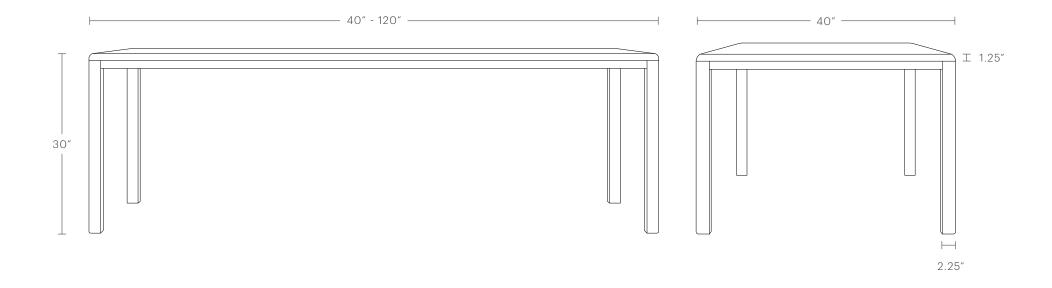

#### PRODUCT DIMENSIONS

40" Length: 40"L x 40"W x 30"H 60" Length: 60"L x 40"W x 30"H 72" Length: 72"L x 40"W x 30"H 84" Length: 84"L x 40"W x 30"H 96" Length: 96"L x 40"W x 30"H 108" Length: 108"L x 40"W x 30"H 120" Length: 120"L x 40"W x 30"H **TABLETOP HEIGHT** 

30"H

TABLETOP THICKNESS

1.25"H