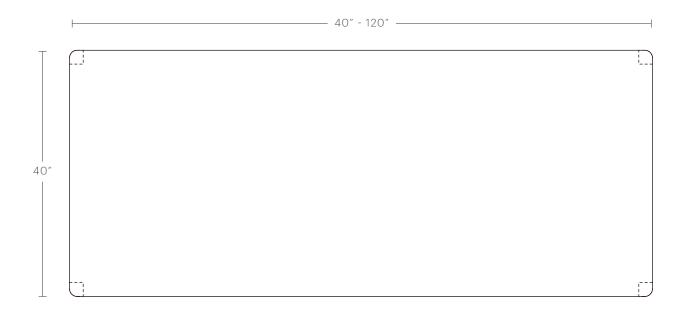

#### PRODUCT DIMENSIONS

40" Length: 40"L x 40"W x 30"H 60" Length: 60"L x 40"W x 30"H 72" Length: 72"L x 40"W x 30"H 84" Length: 84"L x 40"W x 30"H 96" Length: 96"L x 40"W x 30"H 108" Length: 108"L x 40"W x 30"H 120" Length: 120"L x 40"W x 30"H **TABLETOP HEIGHT** 

30"H

TABLETOP THICKNESS

1.25"H