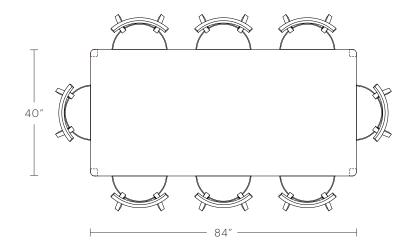

### MAIDEN HOME

Use the information below as a guide to seating for The Bedford Table.

#### RECOMMENDED SEATING

84" Length: Seats 896" Length: Seats 10

For complimentary design assistance on the layout of your space, reach out to our design team.

designadvisors@maidenhome.com Call: (888) 513-5754 | Text: (646) 374-4298