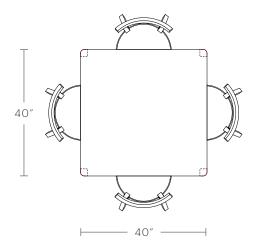

### MAIDEN HOME

Use the information below as a guide to seating for The Bedford Table.

#### **RECOMMENDED SEATING**

40" Length: Seats 4 60" Length: Seats 6 72" Length: Seats 8 For complimentary design assistance on the layout of your space, reach out to our design team.

designadvisors@maidenhome.com Call: (888) 513-5754 | Text: (646) 374-4298