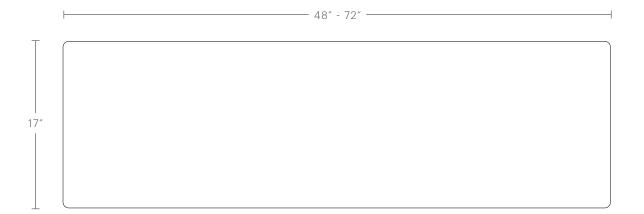

### MAIDEN HOME

PRODUCT DIMENSIONS

48"W, 17"D, 20"H 60"W, 17"D, 20"H 72"W, 17"D, 20"H **DELIVERY DIMENSIONS** 

17"W

**RECOMMENDED SEATING** 

48" Length: 2 people 60" Length: 2-3 people 72" Length: 3 people

### MAIDEN HOME

PRODUCT DIMENSIONS

48"W, 17"D, 20"H 60"W, 17"D, 20"H 72"W, 17"D, 20"H **DELIVERY DIMENSIONS** 

17"W