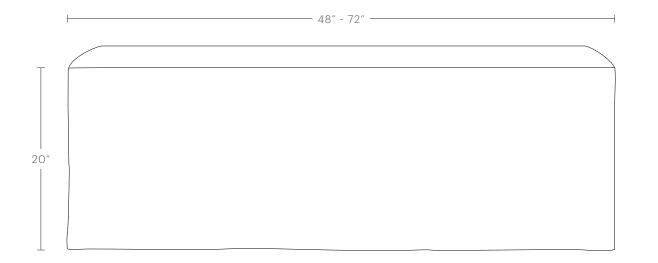

### MAIDEN HOME

PRODUCT DIMENSIONS

48"W, 17"D, 20"H 60"W, 17"D, 20"H 72"W, 17"D, 20"H **DELIVERY DIMENSIONS** 

17"W

**RECOMMENDED SEATING** 

48" Length: 2 people 60" Length: 2-3 people 72" Length: 3 people

### MAIDEN HOME

PRODUCT DIMENSIONS

48"W, 17"D, 20"H 60"W, 17"D, 20"H 72"W, 17"D, 20"H **DELIVERY DIMENSIONS** 

17"W