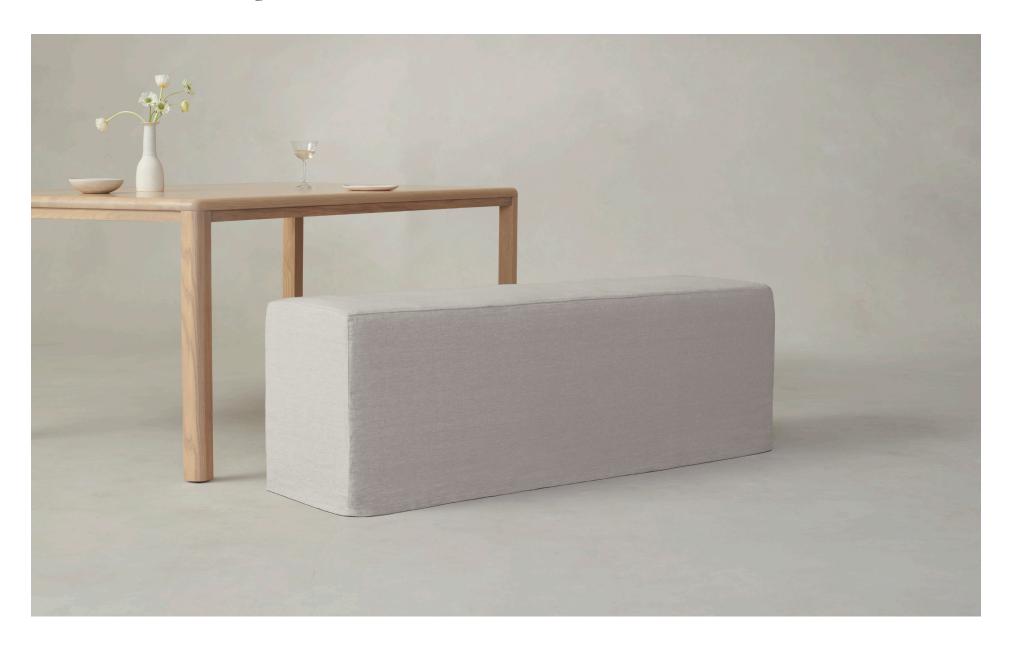

# The Beacons Dining Bench

### MAIDEN HOME

Elegant tailoring and a modernist design give The Beacon a timeless appeal.

Handcrafted with generous cushioning and slipcovered in linen for relaxed sophistication.