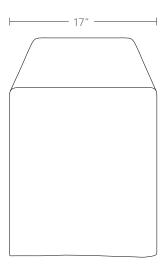

### MAIDEN HOME

PRODUCT DIMENSIONS

48"W, 17"D, 20"H 60"W, 17"D, 20"H 72"W, 17"D, 20"H **DELIVERY DIMENSIONS** 

17"W

**RECOMMENDED SEATING** 

48" Length: 2 people 60" Length: 2-3 people 72" Length: 3 people

### MAIDEN HOME

PRODUCT DIMENSIONS

48"W, 17"D, 20"H 60"W, 17"D, 20"H 72"W, 17"D, 20"H **DELIVERY DIMENSIONS** 

17"W