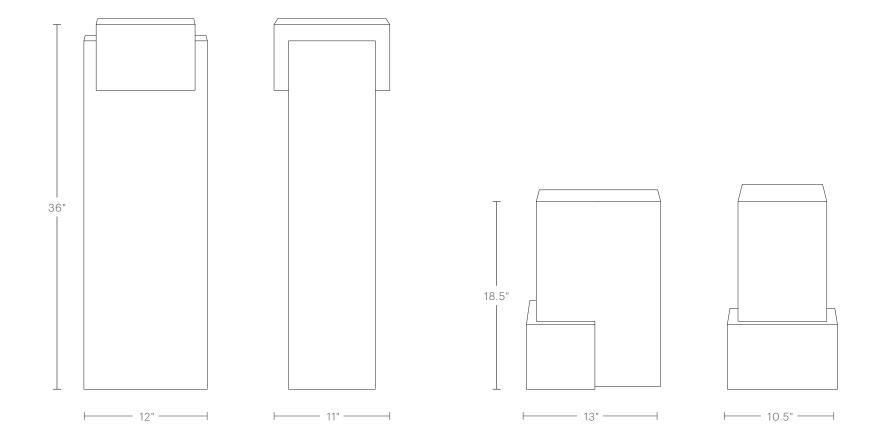

# The Basel Plinth, Large 36"

#### MAIDEN HOME

To ensure this piece fits through all doorways, hallways, and elevators in your home or building, please review our <u>Guide to Measuring for Delivery.</u>

**DIMENSIONS** 12"W, 11"D, 36"H

## The Basel Plinth, Small 18.5"

#### MAIDEN HOME

To ensure this piece fits through all doorways, hallways, and elevators in your home or building, please review our <u>Guide to Measuring for Delivery</u>.

SMALL 18.5"