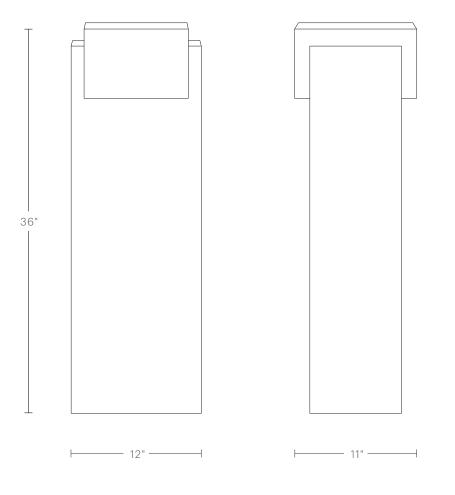

# The Basel Plinth, Large 36"

#### MAIDEN HOME

To ensure this piece fits through all doorways, hallways, and elevators in your home or building, please review our <u>Guide to Measuring for Delivery.</u>

**DIMENSIONS** 12"W, 11"D, 36"H