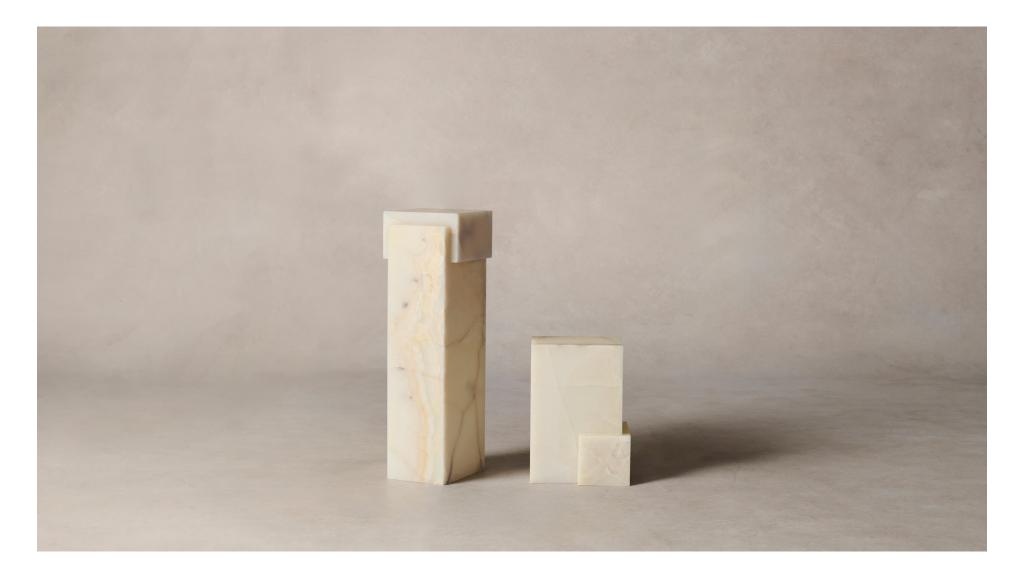

### The Basel Plinths

#### MAIDEN HOME

The Basel plinths are handcrafted in New York from luminous honed white onyx slabs, each hand-selected by our founder for the ethereal beauty of its veining and coloring. Available in two sizes, they are intended to serve as sculptural masterpieces, canvases upon which to present treasured items, or side tables for your daily necessities.

hello@maidenhome.com (888) 513-5754

Please note that no two slabs of white onyx are exactly alike due to natural nuances in the stone, making every Basel plinth one-of-a-kind.