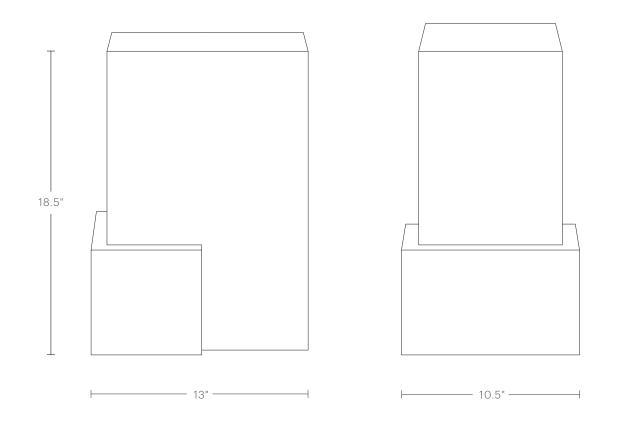

## The Basel Plinth, Small 18.5"

#### MAIDEN HOME

To ensure this piece fits through all doorways, hallways, and elevators in your home or building, please review our <u>Guide to Measuring for Delivery</u>.

SMALL 18.5"