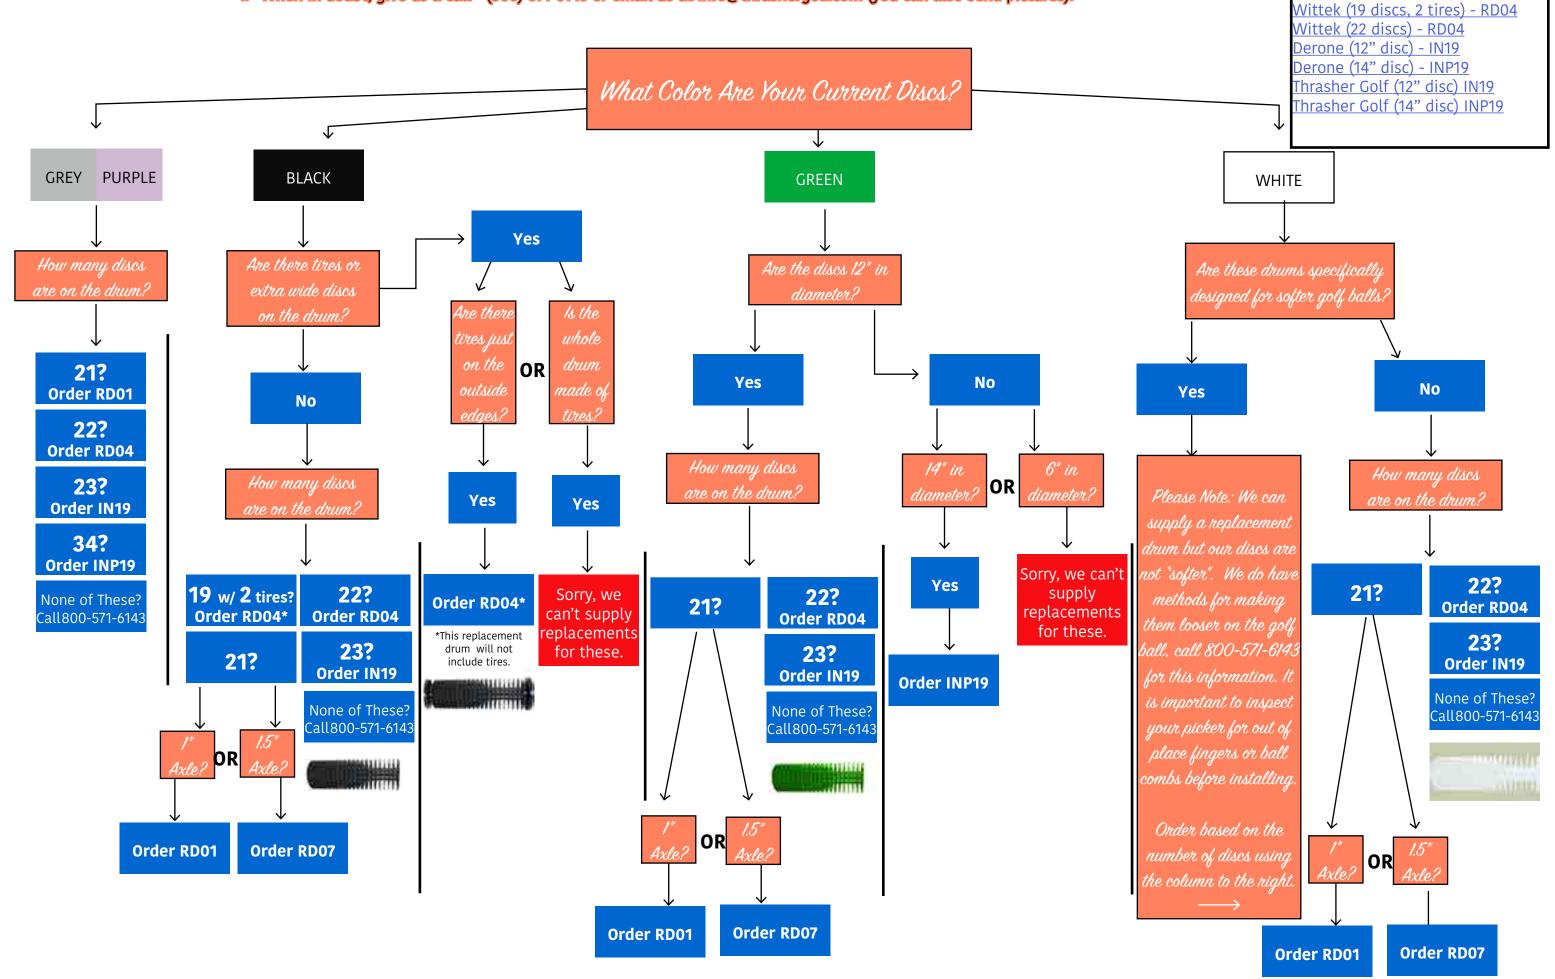

## Replacement Picker Disc Drum Identifier

The easiest way to ensure proper ordering is to know what type of picker you have. If you know, use the quick guide to the right.

- Before beginning with the Replacement Picker Disc Drum Identifier, you will want to get the following information from your current picker:
- Count the number of discs.
- 2. Using a tape measure, measure the diameter of the axle that goes through the center of the discs
- 3. Inspect the discs to see if there is a brand indicated (this may not always be the brand of picker, as the discs may have been replaced already) but it may help you to verify using the chart on the right that you've found the right replacement.
- 4. When in doubt, give us a call (800) 571-6143 or email us at info@thrashergolf.com (you can also send pictures).