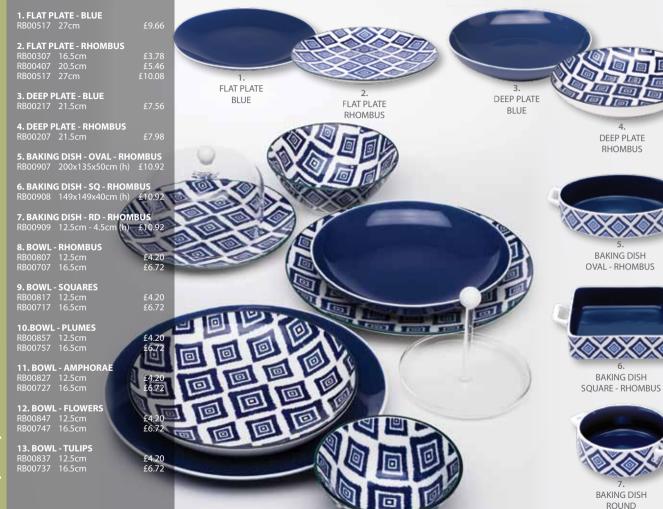

|
| 8. BOWL                   | -TURQUOISE       | 57m            |
|                           |                  |                |

9.5cm

11.5cm

15.2cm

9.5cm

11.5cm

15.2cm 20.3cm £2.52

£3.78

£7.56

£2.52

£3.78 £7.56 £12.60 **Tue** Zafferano

# **BOWL** BOWL BOWL BOWL BOWL BLACK AQUAMARINE ORANGE BLUE **ANTIQUE ROSE** BOWL BOWL **BOWL** BOWL TURQUOISE OCEAN **GREY BLUE STRIPES**





13.

FLAT PLATE

**BLACK** 



14.

FLAT PLATE

ANTIQUE ROSE

15.

FLAT PLATE

**TUROUOISE BLUE** 

8. FLAT PLATE - ROSE 9. FLAT PLATE - GREY 10. FLAT PLATE - TUROUOISE 11. FLAT PLATE - BLUE FLOWERS 12. FLAT PLATE - OCEAN 13. FLAT PLATE - BLACK 14. FLAT PLATE - ANTIQUE ROSE 15. FLAT PLATE - TURQUOISE BLUE 16. FLAT PLATE - BLUE STRIPES

7. FLAT PLATE - BLACK PATTERN



16. FLAT PLATE BLUE STRIPES





# 1. FLAT PLATE - ROUND DA00311 16.5cm £3.78 DA00411 23cm £8.40

2. DEEP PLATE - ROUND

3. BOWL ROUND

DA00811 12.5cm £5.0 DA00711 18cm £8.4

zafferano

### **Damasco** Zafferano



1. FLAT PLATE - ROUND











# Colourful glassware in 'Perle' porcelain pattern

Range of Zafferano 'Perle' hand-made glass available in our glassware collection on page 191



# Personalising your Tableware

Personalise your tableware for a distinctive & individual look.

No minimum order & very competitive prices.

With our own in-house 'Design & Print Studio' & decorating workshop, La Porcellana offers a costeffective production for personalised tableware. If your corporate image is important to you, consider personalising your tableware at a minimal added cost. Our portfolio of branded & decorated t