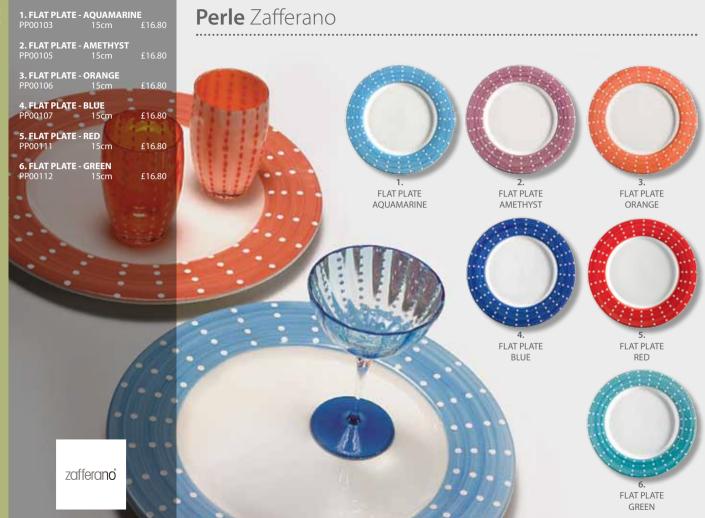

£2.52

£3.78 £7.56 £12.60 **Tue** Zafferano

# **BOWL** BOWL BOWL BOWL BOWL BLACK AQUAMARINE ORANGE BLUE **ANTIQUE ROSE** BOWL BOWL **BOWL** BOWL TURQUOISE OCEAN **GREY BLUE STRIPES**





13.

FLAT PLATE

**BLACK** 



14.

FLAT PLATE

ANTIQUE ROSE

15.

FLAT PLATE

**TUROUOISE BLUE** 

8. FLAT PLATE - ROSE 9. FLAT PLATE - GREY 10. FLAT PLATE - TUROUOISE 11. FLAT PLATE - BLUE FLOWERS 12. FLAT PLATE - OCEAN 13. FLAT PLATE - BLACK 14. FLAT PLATE - ANTIQUE ROSE 15. FLAT PLATE - TURQUOISE BLUE 16. FLAT PLATE - BLUE STRIPES

7. FLAT PLATE - BLACK PATTERN



16. FLAT PLATE BLUE STRIPES





# 1. FLAT PLATE - ROUND DA00311 16.5cm £3.78 DA00411 23cm £8.40

2. DEEP PLATE - ROUND

3. BOWL ROUND

DA00811 12.5cm £5.0 DA00711 18cm £8.4

zafferano

### **Damasco** Zafferano



1. FLAT PLATE - ROUND











# Colourful glassware in 'Perle' porcelain pattern

Range of Zafferano 'Perle' hand-made glass available in our glassware collection on page 191



# Personalising your Tableware

Personalise your tableware for a distinctive & individual look.

No minimum order & very competitive prices.

With our own in-house 'Design & Print Studio' & decorating workshop, La Porcellana offers a costeffective production for personalised tableware. If your corporate image is important to you, consider personalising your tableware at a minimal added cost. Our portfolio of branded & decorated tableware include many well known establishments, amongs these are grand hotels, michelin star restaurants & coffee bars.







You pay a one-off origination & set-up charge. We then print & stock your decals fo