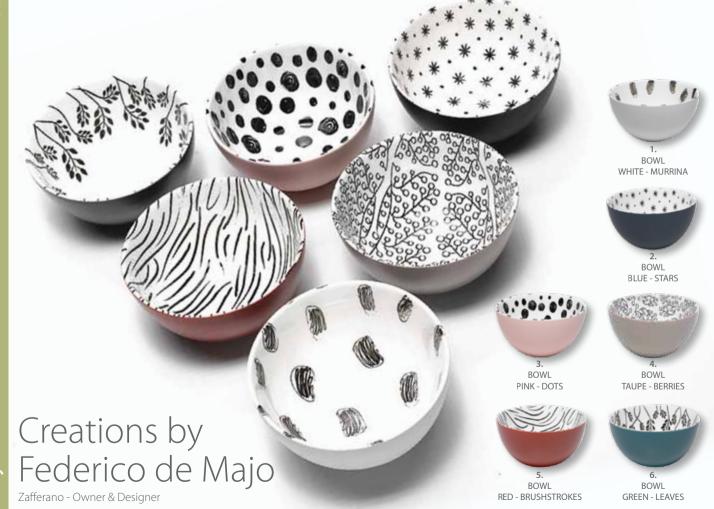

### Crayon Zafferano

Creations by Federico de Majo, owner and designer of Zafferano. A playful set of bowls with monotone designs on the inside and solid colours on the outside. The plates are in two versions. One is a white plate with the murrina design and the other in black with a tactile pattern.

| 1. BOWL - WHIT       | F - MURRINA                                                                                                                                                                                                                                                                                                                                                                                                                                                                                                                                                                                                                                                                                                                                                                                                                                                                                                                                                                                                                                                                                                                                                                                                                                                                                                                                                                                                                                                                                                                                                                                                                                                                                                                                                                                                                                                                                                                                                                                                                                                                                                                    | * *      |
|----------------------|--------------------------------------------------------------------------------------------------------------------------------------------------------------------------------------------------------------------------------------------------------------------------------------------------------------------------------------------------------------------------------------------------------------------------------------------------------------------------------------------------------------------------------------------------------------------------------------------------------------------------------------------------------------------------------------------------------------------------------------------------------------------------------------------------------------------------------------------------------------------------------------------------------------------------------------------------------------------------------------------------------------------------------------------------------------------------------------------------------------------------------------------------------------------------------------------------------------------------------------------------------------------------------------------------------------------------------------------------------------------------------------------------------------------------------------------------------------------------------------------------------------------------------------------------------------------------------------------------------------------------------------------------------------------------------------------------------------------------------------------------------------------------------------------------------------------------------------------------------------------------------------------------------------------------------------------------------------------------------------------------------------------------------------------------------------------------------------------------------------------------------|----------|
| CY00100              | 13cm - 45cl                                                                                                                                                                                                                                                                                                                                                                                                                                                                                                                                                                                                                                                                                                                                                                                                                                                                                                                                                                                                                                                                                                                                                                                                                                                                                                                                                                                                                                                                                                                                                                                                                                                                                                                                                                                                                                                                                                                                                                                                                                                                                                                    | £4.87    |
| CY00200              | 16cm - 70cl                                                                                                                                                                                                                                                                                                                                                                                                                                                                                                                                                                                                                                                                                                                                                                                                                                                                                                                                                                                                                                                                                                                                                                                                                                                                                                                                                                                                                                                                                                                                                                                                                                                                                                                                                                                                                                                                                                                                                                                                                                                                                                                    | £8.32    |
| 3                    | 12.                                                                                                                                                                                                                                                                                                                                                                                                                                                                                                                                                                                                                                                                                                                                                                                                                                                                                                                                                                                                                                                                                                                                                                                                                                                                                                                                                                                                                                                                                                                                                                                                                                                                                                                                                                                                                                                                                                                                                                                                                                                                                                                            | 不不       |
| 2. BOWL - BLUE       | - STARS                                                                                                                                                                                                                                                                                                                                                                                                                                                                                                                                                                                                                                                                                                                                                                                                                                                                                                                                                                                                                                                                                                                                                                                                                                                                                                                                                                                                                                                                                                                                                                                                                                                                                                                                                                                                                                                                                                                                                                                                                                                                                                                        |          |
| CY00107              | 13cm - 45cl                                                                                                                                                                                                                                                                                                                                                                                                                                                                                                                                                                                                                                                                                                                                                                                                                                                                                                                                                                                                                                                                                                                                                                                                                                                                                                                                                                                                                                                                                                                                                                                                                                                                                                                                                                                                                                                                                                                                                                                                                                                                                                                    | £4.87    |
| CY00207              | 16cm - 70cl                                                                                                                                                                                                                                                                                                                                                                                                                                                                                                                                                                                                                                                                                                                                                                                                                                                                                                                                                                                                                                                                                                                                                                                                                                                                                                                                                                                                                                                                                                                                                                                                                                                                                                                                                                                                                                                                                                                                                                                                                                                                                                                    | £8.32    |
| 33.11                | 1-11                                                                                                                                                                                                                                                                                                                                                                                                                                                                                                                                                                                                                                                                                                                                                                                                                                                                                                                                                                                                                                                                                                                                                                                                                                                                                                                                                                                                                                                                                                                                                                                                                                                                                                                                                                                                                                                                                                                                                                                                                                                                                                                           | *        |
| 3. BOWL - PINK       | - DOTS                                                                                                                                                                                                                                                                                                                                                                                                                                                                                                                                                                                                                                                                                                                                                                                                                                                                                                                                                                                                                                                                                                                                                                                                                                                                                                                                                                                                                                                                                                                                                                                                                                                                                                                                                                                                                                                                                                                                                                                                                                                                                                                         |          |
| CY00108              | 13cm - 45cl                                                                                                                                                                                                                                                                                                                                                                                                                                                                                                                                                                                                                                                                                                                                                                                                                                                                                                                                                                                                                                                                                                                                                                                                                                                                                                                                                                                                                                                                                                                                                                                                                                                                                                                                                                                                                                                                                                                                                                                                                                                                                                                    | £4.87    |
| CY00208              | 16cm - 70cl                                                                                                                                                                                                                                                                                                                                                                                                                                                                                                                                                                                                                                                                                                                                                                                                                                                                                                                                                                                                                                                                                                                                                                                                                                                                                                                                                                                                                                                                                                                                                                                                                                                                                                                                                                                                                                                                                                                                                                                                                                                                                                                    | £8.32    |
| *                    | 1111                                                                                                                                                                                                                                                                                                                                                                                                                                                                                                                                                                                                                                                                                                                                                                                                                                                                                                                                                                                                                                                                                                                                                                                                                                                                                                                                                                                                                                                                                                                                                                                                                                                                                                                                                                                                                                                                                                                                                                                                                                                                                                                           |          |
| 4. BOWL - TAUF       |                                                                                                                                                                                                                                                                                                                                                                                                                                                                                                                                                                                                                                                                                                                                                                                                                                                                                                                                                                                                                                                                                                                                                                                                                                                                                                                                                                                                                                                                                                                                                                                                                                                                                                                                                                                                                                                                                                                                                                                                                                                                                                                                |          |
| CY00109              | 13cm - 45cl                                                                                                                                                                                                                                                                                                                                                                                                                                                                                                                                                                                                                                                                                                                                                                                                                                                                                                                                                                                                                                                                                                                                                                                                                                                                                                                                                                                                                                                                                                                                                                                                                                                                                                                                                                                                                                                                                                                                                                                                                                                                                                                    | £4.87    |
| CY00209              | 16cm - 70cl                                                                                                                                                                                                                                                                                                                                                                                                                                                                                                                                                                                                                                                                                                                                                                                                                                                                                                                                                                                                                                                                                                                                                                                                                                                                                                                                                                                                                                                                                                                                                                                                                                                                                                                                                                                                                                                                                                                                                                                                                                                                                                                    | £8.32    |
| *                    |                                                                                                                                                                                                                                                                                                                                                                                                                                                                                                                                                                                                                                                                                                                                                                                                                                                                                                                                                                                                                                                                                                                                                                                                                                                                                                                                                                                                                                                                                                                                                                                                                                                                                                                                                                                                                                                                                                                                                                                                                                                                                                                                |          |
| <b>5. BOWL - RED</b> |                                                                                                                                                                                                                                                                                                                                                                                                                                                                                                                                                                                                                                                                                                                                                                                                                                                                                                                                                                                                                                                                                                                                                                                                                                                                                                                                                                                                                                                                                                                                                                                                                                                                                                                                                                                                                                                                                                                                                                                                                                                                                                                                |          |
| CY00111<br>CY00211   | 13cm - 45cl                                                                                                                                                                                                                                                                                                                                                                                                                                                                                                                                                                                                                                                                                                                                                                                                                                                                                                                                                                                                                                                                                                                                                                                                                                                                                                                                                                                                                                                                                                                                                                                                                                                                                                                                                                                                                                                                                                                                                                                                                                                                                                                    |          |
| CY00211              | 16cm - 70cl                                                                                                                                                                                                                                                                                                                                                                                                                                                                                                                                                                                                                                                                                                                                                                                                                                                                                                                                                                                                                                                                                                                                                                                                                                                                                                                                                                                                                                                                                                                                                                                                                                                                                                                                                                                                                                                                                                                                                                                                                                                                                                                    | £8.32    |
| 6. BOWL - GREE       | IN LEAVES                                                                                                                                                                                                                                                                                                                                                                                                                                                                                                                                                                                                                                                                                                                                                                                                                                                                                                                                                                                                                                                                                                                                                                                                                                                                                                                                                                                                                                                                                                                                                                                                                                                                                                                                                                                                                                                                                                                                                                                                                                                                                                                      |          |
| CY00113              | 13cm - 45cl                                                                                                                                                                                                                                                                                                                                                                                                                                                                                                                                                                                                                                                                                                                                                                                                                                                                                                                                                                                                                                                                                                                                                                                                                                                                                                                                                                                                                                                                                                                                                                                                                                                                                                                                                                                                                                                                                                                                                                                                                                                                                                                    | £4.87    |
| CY00213              | 16cm - 70cl                                                                                                                                                                                                                                                                                                                                                                                                                                                                                                                                                                                                                                                                                                                                                                                                                                                                                                                                                                                                                                                                                                                                                                                                                                                                                                                                                                                                                                                                                                                                                                                                                                                                                                                                                                                                                                                                                                                                                                                                                                                                                                                    | £8.32    |
| C100213              | 100111 - 7001                                                                                                                                                                                                                                                                                                                                                                                                                                                                                                                                                                                                                                                                                                                                                                                                                                                                                                                                                                                                                                                                                                                                                                                                                                                                                                                                                                                                                                                                                                                                                                                                                                                                                                                                                                                                                                                                                                                                                                                                                                                                                                                  | 10.32    |
| 7. FLAT PLATE        | - MURRINA                                                                                                                                                                                                                                                                                                                                                                                                                                                                                                                                                                                                                                                                                                                                                                                                                                                                                                                                                                                                                                                                                                                                                                                                                                                                                                                                                                                                                                                                                                                                                                                                                                                                                                                                                                                                                                                                                                                                                                                                                                                                                                                      |          |
| CY00400              | 27.5cm                                                                                                                                                                                                                                                                                                                                                                                                                                                                                                                                                                                                                                                                                                                                                                                                                                                                                                                                                                                                                                                                                                                                                                                                                                                                                                                                                                                                                                                                                                                                                                                                                                                                                                                                                                                                                                                                                                                                                                                                                                                                                                                         | £9.24    |
| 2100100              | 106 500                                                                                                                                                                                                                                                                                                                                                                                                                                                                                                                                                                                                                                                                                                                                                                                                                                                                                                                                                                                                                                                                                                                                                                                                                                                                                                                                                                                                                                                                                                                                                                                                                                                                                                                                                                                                                                                                                                                                                                                                                                                                                                                        |          |
| 8. DESSERT PL        | ATE - MURRINA                                                                                                                                                                                                                                                                                                                                                                                                                                                                                                                                                                                                                                                                                                                                                                                                                                                                                                                                                                                                                                                                                                                                                                                                                                                                                                                                                                                                                                                                                                                                                                                                                                                                                                                                                                                                                                                                                                                                                                                                                                                                                                                  | - CONTR. |
| CY00500              | 20.5cm                                                                                                                                                                                                                                                                                                                                                                                                                                                                                                                                                                                                                                                                                                                                                                                                                                                                                                                                                                                                                                                                                                                                                                                                                                                                                                                                                                                                                                                                                                                                                                                                                                                                                                                                                                                                                                                                                                                                                                                                                                                                                                                         | £11.76   |
| 1 1/2 60 6 66        | contrat                                                                                                                                                                                                                                                                                                                                                                                                                                                                                                                                                                                                                                                                                                                                                                                                                                                                                                                                                                                                                                                                                                                                                                                                                                                                                                                                                                                                                                                                                                                                                                                                                                                                                                                                                                                                                                                                                                                                                                                                                                                                                                                        | 6000     |
| 9. DEEP PLATE        | - MURRINA                                                                                                                                                                                                                                                                                                                                                                                                                                                                                                                                                                                                                                                                                                                                                                                                                                                                                                                                                                                                                                                                                                                                                                                                                                                                                                                                                                                                                                                                                                                                                                                                                                                                                                                                                                                                                                                                                                                                                                                                                                                                                                                      | TO COM   |
| CY00300              | 21.8cm                                                                                                                                                                                                                                                                                                                                                                                                                                                                                                                                                                                                                                                                                                                                                                                                                                                                                                                                                                                                                                                                                                                                                                                                                                                                                                                                                                                                                                                                                                                                                                                                                                                                                                                                                                                                                                                                                                                                                                                                                                                                                                                         | £6.72    |
| 13/00                | C P F F P P                                                                                                                                                                                                                                                                                                                                                                                                                                                                                                                                                                                                                                                                                                                                                                                                                                                                                                                                                                                                                                                                                                                                                                                                                                                                                                                                                                                                                                                                                                                                                                                                                                                                                                                                                                                                                                                                                                                                                                                                                                                                                                                    | O O DE   |
| 10. FLAT PLATE       |                                                                                                                                                                                                                                                                                                                                                                                                                                                                                                                                                                                                                                                                                                                                                                                                                                                                                                                                                                                                                                                                                                                                                                                                                                                                                                                                                                                                                                                                                                                                                                                                                                                                                                                                                                                                                                                                                                                                                                                                                                                                                                                                | 00.57    |
| CV00502              | 28cm                                                                                                                                                                                                                                                                                                                                                                                                                                                                                                                                                                                                                                                                                                                                                                                                                                                                                                                                                                                                                                                                                                                                                                                                                                                                                                                                                                                                                                                                                                                                                                                                                                                                                                                                                                                                                                                                                                                                                                                                                                                                                                                           | £13.86   |
|                      | 55555E                                                                                                                                                                                                                                                                                                                                                                                                                                                                                                                                                                                                                                                                                                                                                                                                                                                                                                                                                                                                                                                                                                                                                                                                                                                                                                                                                                                                                                                                                                                                                                                                                                                                                                                                                                                                                                                                                                                                                                                                                                                                                                                         | (3)      |
| 11. DESSERT P        | STATE OF THE PARTY |          |
| CV00302              | 20.5cm                                                                                                                                                                                                                                                                                                                                                                                                                                                                                                                                                                                                                                                                                                                                                                                                                                                                                                                                                                                                                                                                                                                                                                                                                                                                                                                                                                                                                                                                                                                                                                                                                                                                                                                                                                                                                                                                                                                                                                                                                                                                                                                         | £6.55    |