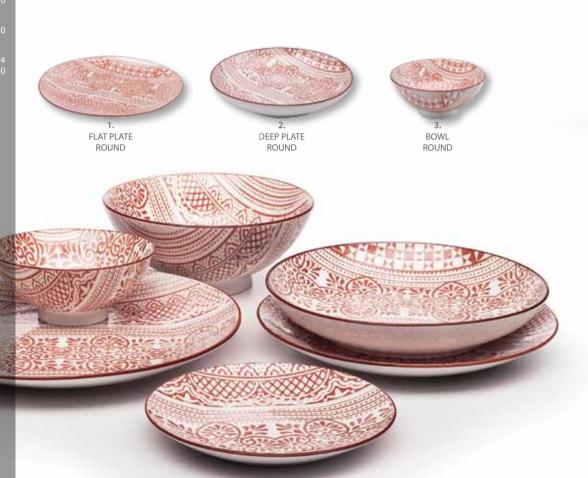

0.3cm £2.52

£3.78

£7.56

£2.52

£3.78 £7.56 £12.60 **Tue** Zafferano

# **BOWL** BOWL BOWL BOWL BOWL BLACK AQUAMARINE ORANGE BLUE **ANTIQUE ROSE** BOWL BOWL **BOWL** BOWL TURQUOISE OCEAN **GREY BLUE STRIPES**





13.

FLAT PLATE

**BLACK** 



14.

FLAT PLATE

ANTIQUE ROSE

15.

FLAT PLATE

**TUROUOISE BLUE** 

8. FLAT PLATE - ROSE 9. FLAT PLATE - GREY 10. FLAT PLATE - TUROUOISE 11. FLAT PLATE - BLUE FLOWERS 12. FLAT PLATE - OCEAN 13. FLAT PLATE - BLACK 14. FLAT PLATE - ANTIQUE ROSE 15. FLAT PLATE - TURQUOISE BLUE 16. FLAT PLATE - BLUE STRIPES

7. FLAT PLATE - BLACK PATTERN



16. FLAT PLATE BLUE STRIPES





# 1. FLAT PLATE - ROUND DA00311 16.5cm £3.78 DA00411 23cm £8.40

2. DEEP PLATE - ROUND

3. BOWL ROUND

DA00811 12.5cm £5.0 DA00711 18cm £8.4

zafferano

### **Damasco** Zafferano



1. FLAT PLATE - ROUND











# Colourful glassware in 'Perle' porcelain pattern

Range of Zafferano 'Perle' hand-made glass available in our glassware collection on page 191



# Personalising your Tableware

Personalise your tableware for a distinctive & individual look.

No minimum order & very competitive prices.

With our own in-house 'Design & Print Studio' & decorating workshop, La Porcellana offers a costeffective production for personalised tableware. If your corporate image is important to you, consider personalising your tableware at a minimal added cost. Our portfolio of branded & decorated tableware include many well known establishments, amongs these are grand hotels, michelin star restaurants & coffee bars.







You pay a one-off origination & set-up charge. We then p