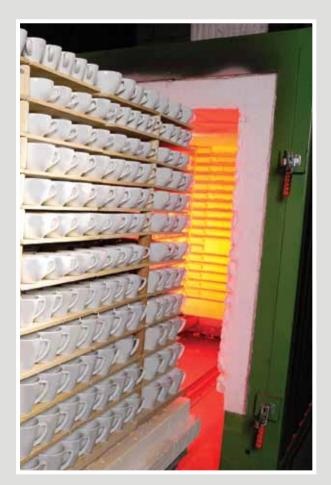

#### In-House Decoration

Should you choose to have your tableware uniquely decorated to your specification, our purpose-built In-House Design, Print and Decoration Workshop, coupled with our on-site kiln firing, allows us to offer you the most cost-effective production and fastest turnaround of Personalised Tableware.