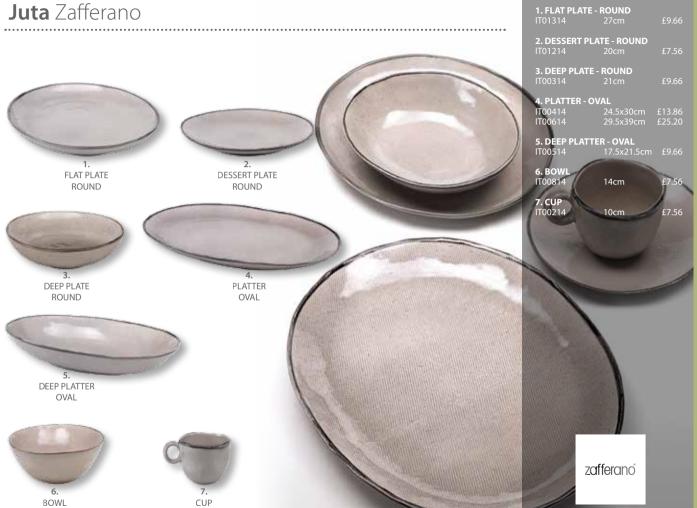

£2.52

£3.78 £7.56 £12.60 **Tue** Zafferano

# **BOWL** BOWL BOWL BOWL BOWL BLACK AQUAMARINE ORANGE BLUE **ANTIQUE ROSE** BOWL BOWL **BOWL** BOWL TURQUOISE OCEAN **GREY BLUE STRIPES**





13.

FLAT PLATE

**BLACK** 



14.

FLAT PLATE

ANTIQUE ROSE

15.

FLAT PLATE

**TUROUOISE BLUE** 

8. FLAT PLATE - ROSE 9. FLAT PLATE - GREY 10. FLAT PLATE - TUROUOISE 11. FLAT PLATE - BLUE FLOWERS 12. FLAT PLATE - OCEAN 13. FLAT PLATE - BLACK 14. FLAT PLATE - ANTIQUE ROSE 15. FLAT PLATE - TURQUOISE BLUE 16. FLAT PLATE - BLUE STRIPES

7. FLAT PLATE - BLACK PATTERN



16. FLAT PLATE BLUE STRIPES





# 1. FLAT PLATE - ROUND DA00311 16.5cm £3.78 DA00411 23cm £8.40

2. DEEP PLATE - ROUND

3. BOWL ROUND

DA00811 12.5cm £5.0 DA00711 18cm £8.4

zafferano

### **Damasco** Zafferano



1. FLAT PLATE - ROUND











# Colourful glassware in 'Perle' porcelain pattern

Range of Zafferano 'Perle' hand-made glass available in our glassware collection on page 191



# Personalising your Tableware

Personalise your tableware for a distinctive & individual look.

No minimum order & very competitive prices.

With our own in-house 'Design & Print Studio' & decorating workshop, La Porcellana offers a costeffective production for personalised tableware. If your corporate image is important to you, consider personalising your tableware at a minimal added cost. Our portfolio of branded & decorated tableware include many well known establishments, amongs these are grand hotels, michelin star restaurants & coffee bars.







You pay a one-off origination & set-up charge. We then print & stock your decals