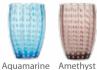

00118 | Saa Graan  |

| 7 | '. 'PROVEN | ZALE' TUMBLER 27 | cl    |
|---|------------|------------------|-------|
| Z | PV00200    | White            | £5.76 |
| Z | PV00201    | Transparent      | £5.76 |
| Z | PV00202    | Black            | £5.76 |
| Z | PV00203    | Aquamarine       | £5.76 |
| Z | PV00204    | Amber            | £5.76 |
| Z | PV00205    | Amethist         | £5.76 |
| Z | PV00207    | Purple           | £5.76 |
| Z | PV00208    | Pink             | £5.76 |
| Z | PV00211    | Red              | £5.76 |
| Z | PV00213    | Apple Green      | £5.76 |
| Z | PV00214    | Grey             | £5.76 |
| Z | PV00215    | Turquise         | £5.76 |

Provenzale





Yellow



Apple Green







Amber



Grey

Amethyst



Purple





Amber









7. 'PROVENZALE **TUMBLERS** 27cl



Clear









Black





Black









8. 'PERLE' TUMBLERS 32cl

# Perle

ZPR00113 Apple Green

| 8. 'PERLE' 1 | UMBLERS 32cl |       |
|--------------|--------------|-------|
| ZPR00101     | Transparent  | £9.23 |
| ZPR00102     | Black        | £9.23 |
| ZPR00103     | Aquamarine   | £9.23 |
| ZPR00104     | Amber        | £9.23 |
| ZPR00105     | Amethist     | £9.23 |
| ZPR00106     | Orange       | £9.23 |
| ZPR00107     | Blue         | £9.23 |
| ZPR00108     | Yellow       | £9.23 |
| ZPR00109     | Grey         | £9.23 |
| ZPR00111     | Red          | £9.23 |

**'PERLE'** Hand-made Glassware











# Poldina

1. WHITE TABLE LAMP

LD0280B3 11x38cm (h) £120.00

2. RUST TABLE LAMP

LD0280R3 11x38cm (h) £120.00

3. AVIO BLUE TABLE LAMP

LD0280A3 11x38cm (h) £120.00

4. ORANGE