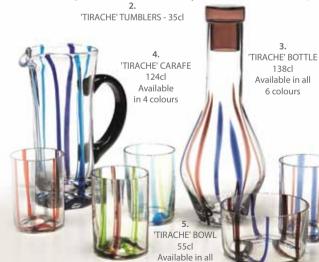

55cl         |        |

| 5. HKACE | IE BOWL SSCI     |        |
|----------|------------------|--------|
| ZTR00805 | Amethist-Blue    | £13.85 |
| ZTR00806 | Black-Orange     | £13.85 |
| ZTR00807 | Aquamarine-Blue  | £13.85 |
| ZTR00811 | Red-Grey         | £13.85 |
| ZTR00812 | Aguamarine-Green | £13.85 |

zafferano

### **Coloured Glassware** Zafferano

Beautifully moulded hand-made glass, blown by artisans with a tradition of craftmanship. This collection offers the restaurateur innovative products with an emphasis on aesthetic style in vibrant colours complimenting the tablesetting and interior decor.



'Balloton' Tumblers



'Tirache' Tumblers



'Provenzale' Tumblers



Amethyst

Blue







Blue 1. Grey



Amethyst



Clear



Sea Green

Aquamarine Apple Green Green Amethyst



6 colours

# Sea Green Brown Grev





Blue









Amethyst Aquamarine

Ink Blue

6. 'BEI' TUMBLERS 32cl

# Bei

| 'BEI' TUN | IBLERS 32cl |
|-----------|-------------|
| 3E00103   | Aquamarine  |
| 3E00104   | Amber       |

| ZBE00104 | Amber      |
|----------|------------|
| ZBE00105 | Amethist   |
| ZBE00106 | Orange     |
| ZBE00107 | Blue       |
| ZBE00108 | Yellow     |
| ZBE00109 | Brown Grey |
| ZBE00111 | Red        |
| ZBE00113 | Green      |
| ZBE00115 | Ink Blue   |
| 7RE00118 | Saa Graan  |

| 7 | '. 'PROVEN | ZALE' TUMBLER 27 | cl    |
|---|------------|------------------|-------|
| Z | PV00200    | White            | £5.76 |
| Z | PV00201    | Transparent      | £5.76 |
| Z | PV00202    | Black            | £5.76 |
| Z | PV00203    | Aquamarine       | £5.76 |
| Z | P