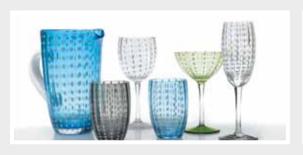

### Crayon Zafferano

Creations by Federico de Majo, owner and designer of Zafferano. A playful set of bowls with monotone designs on the inside and solid colours on the outside. The plates are in two versions. One is a white plate with the murrina design and the other in black with a tactile pattern.