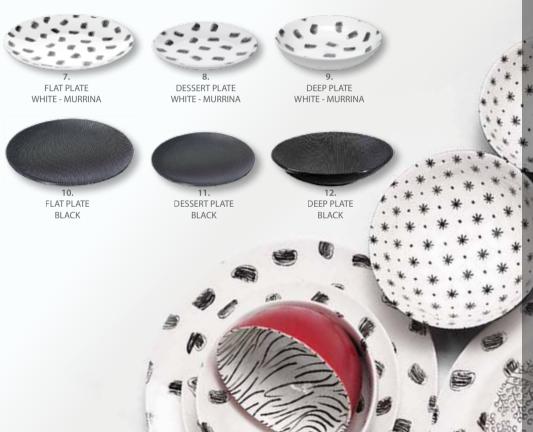

| 1. BOWL - WHIT       | F - MURRINA                                                                                                                                                                                                                                                                                                                                                                                                                                                                                                                                                                                                                                                                                                                                                                                                                                                                                                                                                                                                                                                                                                                                                                                                                                                                                                                                                                                                                                                                                                                                                                                                                                                                                                                                                                                                                                                                                                                                                                                                                                                                                                                    | * *      |
|----------------------|--------------------------------------------------------------------------------------------------------------------------------------------------------------------------------------------------------------------------------------------------------------------------------------------------------------------------------------------------------------------------------------------------------------------------------------------------------------------------------------------------------------------------------------------------------------------------------------------------------------------------------------------------------------------------------------------------------------------------------------------------------------------------------------------------------------------------------------------------------------------------------------------------------------------------------------------------------------------------------------------------------------------------------------------------------------------------------------------------------------------------------------------------------------------------------------------------------------------------------------------------------------------------------------------------------------------------------------------------------------------------------------------------------------------------------------------------------------------------------------------------------------------------------------------------------------------------------------------------------------------------------------------------------------------------------------------------------------------------------------------------------------------------------------------------------------------------------------------------------------------------------------------------------------------------------------------------------------------------------------------------------------------------------------------------------------------------------------------------------------------------------|----------|
| CY00100              | 13cm - 45cl                                                                                                                                                                                                                                                                                                                                                                                                                                                                                                                                                                                                                                                                                                                                                                                                                                                                                                                                                                                                                                                                                                                                                                                                                                                                                                                                                                                                                                                                                                                                                                                                                                                                                                                                                                                                                                                                                                                                                                                                                                                                                                                    | £4.87    |
| CY00200              | 16cm - 70cl                                                                                                                                                                                                                                                                                                                                                                                                                                                                                                                                                                                                                                                                                                                                                                                                                                                                                                                                                                                                                                                                                                                                                                                                                                                                                                                                                                                                                                                                                                                                                                                                                                                                                                                                                                                                                                                                                                                                                                                                                                                                                                                    | £8.32    |
| 3                    | 12.                                                                                                                                                                                                                                                                                                                                                                                                                                                                                                                                                                                                                                                                                                                                                                                                                                                                                                                                                                                                                                                                                                                                                                                                                                                                                                                                                                                                                                                                                                                                                                                                                                                                                                                                                                                                                                                                                                                                                                                                                                                                                                                            | 不不       |
| 2. BOWL - BLUE       | - STARS                                                                                                                                                                                                                                                                                                                                                                                                                                                                                                                                                                                                                                                                                                                                                                                                                                                                                                                                                                                                                                                                                                                                                                                                                                                                                                                                                                                                                                                                                                                                                                                                                                                                                                                                                                                                                                                                                                                                                                                                                                                                                                                        |          |
| CY00107              | 13cm - 45cl                                                                                                                                                                                                                                                                                                                                                                                                                                                                                                                                                                                                                                                                                                                                                                                                                                                                                                                                                                                                                                                                                                                                                                                                                                                                                                                                                                                                                                                                                                                                                                                                                                                                                                                                                                                                                                                                                                                                                                                                                                                                                                                    | £4.87    |
| CY00207              | 16cm - 70cl                                                                                                                                                                                                                                                                                                                                                                                                                                                                                                                                                                                                                                                                                                                                                                                                                                                                                                                                                                                                                                                                                                                                                                                                                                                                                                                                                                                                                                                                                                                                                                                                                                                                                                                                                                                                                                                                                                                                                                                                                                                                                                                    | £8.32    |
| 33.11                | 1-11                                                                                                                                                                                                                                                                                                                                                                                                                                                                                                                                                                                                                                                                                                                                                                                                                                                                                                                                                                                                                                                                                                                                                                                                                                                                                                                                                                                                                                                                                                                                                                                                                                                                                                                                                                                                                                                                                                                                                                                                                                                                                                                           | *        |
| 3. BOWL - PINK       | - DOTS                                                                                                                                                                                                                                                                                                                                                                                                                                                                                                                                                                                                                                                                                                                                                                                                                                                                                                                                                                                                                                                                                                                                                                                                                                                                                                                                                                                                                                                                                                                                                                                                                                                                                                                                                                                                                                                                                                                                                                                                                                                                                                                         |          |
| CY00108              | 13cm - 45cl                                                                                                                                                                                                                                                                                                                                                                                                                                                                                                                                                                                                                                                                                                                                                                                                                                                                                                                                                                                                                                                                                                                                                                                                                                                                                                                                                                                                                                                                                                                                                                                                                                                                                                                                                                                                                                                                                                                                                                                                                                                                                                                    | £4.87    |
| CY00208              | 16cm - 70cl                                                                                                                                                                                                                                                                                                                                                                                                                                                                                                                                                                                                                                                                                                                                                                                                                                                                                                                                                                                                                                                                                                                                                                                                                                                                                                                                                                                                                                                                                                                                                                                                                                                                                                                                                                                                                                                                                                                                                                                                                                                                                                                    | £8.32    |
| *                    | 1111                                                                                                                                                                                                                                                                                                                                                                                                                                                                                                                                                                                                                                                                                                                                                                                                                                                                                                                                                                                                                                                                                                                                                                                                                                                                                                                                                                                                                                                                                                                                                                                                                                                                                                                                                                                                                                                                                                                                                                                                                                                                                                                           |          |
| 4. BOWL - TAUF       |                                                                                                                                                                                                                                                                                                                                                                                                                                                                                                                                                                                                                                                                                                                                                                                                                                                                                                                                                                                                                                                                                                                                                                                                                                                                                                                                                                                                                                                                                                                                                                                                                                                                                                                                                                                                                                                                                                                                                                                                                                                                                                                                |          |
| CY00109              | 13cm - 45cl                                                                                                                                                                                                                                                                                                                                                                                                                                                                                                                                                                                                                                                                                                                                                                                                                                                                                                                                                                                                                                                                                                                                                                                                                                                                                                                                                                                                                                                                                                                                                                                                                                                                                                                                                                                                                                                                                                                                                                                                                                                                                                                    | £4.87    |
| CY00209              | 16cm - 70cl                                                                                                                                                                                                                                                                                                                                                                                                                                                                                                                                                                                                                                                                                                                                                                                                                                                                                                                                                                                                                                                                                                                                                                                                                                                                                                                                                                                                                                                                                                                                                                                                                                                                                                                                                                                                                                                                                                                                                                                                                                                                                                                    | £8.32    |
| *                    |                                                                                                                                                                                                                                                                                                                                                                                                                                                                                                                                                                                                                                                                                                                                                                                                                                                                                                                                                                                                                                                                                                                                                                                                                                                                                                                                                                                                                                                                                                                                                                                                                                                                                                                                                                                                                                                                                                                                                                                                                                                                                                                                |          |
| <b>5. BOWL - RED</b> |                                                                                                                                                                                                                                                                                                                                                                                                                                                                                                                                                                                                                                                                                                                                                                                                                                                                                                                                                                                                                                                                                                                                                                                                                                                                                                                                                                                                                                                                                                                                                                                                                                                                                                                                                                                                                                                                                                                                                                                                                                                                                                                                |          |
| CY00111<br>CY00211   | 13cm - 45cl                                                                                                                                                                                                                                                                                                                                                                                                                                                                                                                                                                                                                                                                                                                                                                                                                                                                                                                                                                                                                                                                                                                                                                                                                                                                                                                                                                                                                                                                                                                                                                                                                                                                                                                                                                                                                                                                                                                                                                                                                                                                                                                    |          |
| CY00211              | 16cm - 70cl                                                                                                                                                                                                                                                                                                                                                                                                                                                                                                                                                                                                                                                                                                                                                                                                                                                                                                                                                                                                                                                                                                                                                                                                                                                                                                                                                                                                                                                                                                                                                                                                                                                                                                                                                                                                                                                                                                                                                                                                                                                                                                                    | £8.32    |
| 6. BOWL - GREE       | IN LEAVES                                                                                                                                                                                                                                                                                                                                                                                                                                                                                                                                                                                                                                                                                                                                                                                                                                                                                                                                                                                                                                                                                                                                                                                                                                                                                                                                                                                                                                                                                                                                                                                                                                                                                                                                                                                                                                                                                                                                                                                                                                                                                                                      |          |
| CY00113              | 13cm - 45cl                                                                                                                                                                                                                                                                                                                                                                                                                                                                                                                                                                                                                                                                                                                                                                                                                                                                                                                                                                                                                                                                                                                                                                                                                                                                                                                                                                                                                                                                                                                                                                                                                                                                                                                                                                                                                                                                                                                                                                                                                                                                                                                    | £4.87    |
| CY00213              | 16cm - 70cl                                                                                                                                                                                                                                                                                                                                                                                                                                                                                                                                                                                                                                                                                                                                                                                                                                                                                                                                                                                                                                                                                                                                                                                                                                                                                                                                                                                                                                                                                                                                                                                                                                                                                                                                                                                                                                                                                                                                                                                                                                                                                                                    | £8.32    |
| C100213              | 100111 - 7001                                                                                                                                                                                                                                                                                                                                                                                                                                                                                                                                                                                                                                                                                                                                                                                                                                                                                                                                                                                                                                                                                                                                                                                                                                                                                                                                                                                                                                                                                                                                                                                                                                                                                                                                                                                                                                                                                                                                                                                                                                                                                                                  | 10.32    |
| 7. FLAT PLATE        | - MURRINA                                                                                                                                                                                                                                                                                                                                                                                                                                                                                                                                                                                                                                                                                                                                                                                                                                                                                                                                                                                                                                                                                                                                                                                                                                                                                                                                                                                                                                                                                                                                                                                                                                                                                                                                                                                                                                                                                                                                                                                                                                                                                                                      |          |
| CY00400              | 27.5cm                                                                                                                                                                                                                                                                                                                                                                                                                                                                                                                                                                                                                                                                                                                                                                                                                                                                                                                                                                                                                                                                                                                                                                                                                                                                                                                                                                                                                                                                                                                                                                                                                                                                                                                                                                                                                                                                                                                                                                                                                                                                                                                         | £9.24    |
| 2100100              | 106 500                                                                                                                                                                                                                                                                                                                                                                                                                                                                                                                                                                                                                                                                                                                                                                                                                                                                                                                                                                                                                                                                                                                                                                                                                                                                                                                                                                                                                                                                                                                                                                                                                                                                                                                                                                                                                                                                                                                                                                                                                                                                                                                        |          |
| 8. DESSERT PL        | ATE - MURRINA                                                                                                                                                                                                                                                                                                                                                                                                                                                                                                                                                                                                                                                                                                                                                                                                                                                                                                                                                                                                                                                                                                                                                                                                                                                                                                                                                                                                                                                                                                                                                                                                                                                                                                                                                                                                                                                                                                                                                                                                                                                                                                                  | - CONTR. |
| CY00500              | 20.5cm                                                                                                                                                                                                                                                                                                                                                                                                                                                                                                                                                                                                                                                                                                                                                                                                                                                                                                                                                                                                                                                                                                                                                                                                                                                                                                                                                                                                                                                                                                                                                                                                                                                                                                                                                                                                                                                                                                                                                                                                                                                                                                                         | £11.76   |
| 1 1/2 60 6 66        | contrat                                                                                                                                                                                                                                                                                                                                                                                                                                                                                                                                                                                                                                                                                                                                                                                                                                                                                                                                                                                                                                                                                                                                                                                                                                                                                                                                                                                                                                                                                                                                                                                                                                                                                                                                                                                                                                                                                                                                                                                                                                                                                                                        | 6000     |
| 9. DEEP PLATE        | - MURRINA                                                                                                                                                                                                                                                                                                                                                                                                                                                                                                                                                                                                                                                                                                                                                                                                                                                                                                                                                                                                                                                                                                                                                                                                                                                                                                                                                                                                                                                                                                                                                                                                                                                                                                                                                                                                                                                                                                                                                                                                                                                                                                                      | TO COM   |
| CY00300              | 21.8cm                                                                                                                                                                                                                                                                                                                                                                                                                                                                                                                                                                                                                                                                                                                                                                                                                                                                                                                                                                                                                                                                                                                                                                                                                                                                                                                                                                                                                                                                                                                                                                                                                                                                                                                                                                                                                                                                                                                                                                                                                                                                                                                         | £6.72    |
| 13/00                | C P F F P P                                                                                                                                                                                                                                                                                                                                                                                                                                                                                                                                                                                                                                                                                                                                                                                                                                                                                                                                                                                                                                                                                                                                                                                                                                                                                                                                                                                                                                                                                                                                                                                                                                                                                                                                                                                                                                                                                                                                                                                                                                                                                                                    | O O DE   |
| 10. FLAT PLATE       |                                                                                                                                                                                                                                                                                                                                                                                                                                                                                                                                                                                                                                                                                                                                                                                                                                                                                                                                                                                                                                                                                                                                                                                                                                                                                                                                                                                                                                                                                                                                                                                                                                                                                                                                                                                                                                                                                                                                                                                                                                                                                                                                | 00.57    |
| CV00502              | 28cm                                                                                                                                                                                                                                                                                                                                                                                                                                                                                                                                                                                                                                                                                                                                                                                                                                                                                                                                                                                                                                                                                                                                                                                                                                                                                                                                                                                                                                                                                                                                                                                                                                                                                                                                                                                                                                                                                                                                                                                                                                                                                                                           | £13.86   |
|                      | 55555E                                                                                                                                                                                                                                                                                                                                                                                                                                                                                                                                                                                                                                                                                                                                                                                                                                                                                                                                                                                                                                                                                                                                                                                                                                                                                                                                                                                                                                                                                                                                                                                                                                                                                                                                                                                                                                                                                                                                                                                                                                                                                                                         | (3)      |
| 11. DESSERT P        | STATE OF THE PARTY |          |
| CV00302              | 20.5cm                                                                                                                                                                                                                                                                                                                                                                                                                                                                                                                                                                                                                                                                                                                                                                                                                                                                                                                                                                                                                                                                                                                                                                                                                                                                                                                                                                                                                                                                                                                                                                                                                                                                                                                                                                                                                                                                                                                                                                                                                                                                                                                         | £6.55    |

zafferano

12. DEEP PLATE - BLACK

TU00116

TU00816

TU00716

TU00818

TU00718

**9. BOWL - OCEAN** TU00118 9