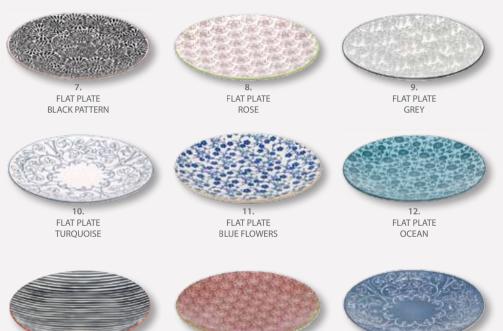

| 13.2011          | £/.50          |
| 7. BOWL                   | - BLUE STRIPES   | 14             |
| TU00115                   | 9.5cm            | £2.52          |
| TU00815                   | 11.5cm           | £3.78          |
| TU00715                   | 15.2cm           | £7.56          |
| 6                         |                  |                |
| 8. BOWL                   | -TURQUOISE       | 57m            |
|                           |                  |                |

9.5cm

11.5cm

15.2cm

9.5cm

11.5cm

15.2cm 20.3cm £2.52

£3.78

£7.56

£2.52

£3.78 £7.56 £12.60 **Tue** Zafferano

# **BOWL** BOWL BOWL BOWL BOWL BLACK AQUAMARINE ORANGE BLUE **ANTIQUE ROSE** BOWL BOWL **BOWL** BOWL TURQUOISE OCEAN **GREY BLUE STRIPES**





13.

FLAT PLATE

**BLACK** 



14.

FLAT PLATE

ANTIQUE ROSE

15.

FLAT PLATE

**TUROUOISE BLUE** 

8. FLAT PLATE - ROSE 9. FLAT PLATE - GREY 10. FLAT PLATE - TUROUOISE 11. FLAT PLATE - BLUE FLOWERS 12. FLAT PLATE - OCEAN 13. FLAT PLATE - BLACK 14. FLAT PLATE - ANTIQUE ROSE 15. FLAT PLATE - TURQUOISE BLUE 16. FLAT PLATE - BLUE STRIPES

7. FLAT PLATE - BLACK PATTERN



16. FLAT PLATE BLUE STRIPES





# 1. FLAT PLATE - ROUND DA00311 16.5cm £3.78 DA00411 23cm £8.40

2. DEEP PLATE - ROUND

3. BOWL ROUND

DA00811 12.5cm £5.0 DA00711 18cm £8.4

zafferano

### **Damasco** Zafferano



1. FLAT PLATE - ROUND











# Colourful glassware in 'Perle' porcelain pattern

Range of Zafferano 'Perle' hand-made glass available in our glassware collection on page 191



# Personalising your Tableware

Personalise your tableware for