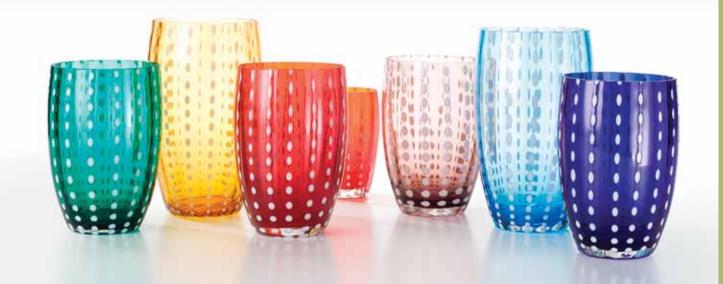

### Crayon Zafferano

Creations by Federico de Majo, owner and designer of Zafferano. A playful set of bowls with monotone designs on the inside and solid colours on the outside. The plates are in two versions. One is a white plate with the murrina design and the other in black with a tactile pattern.