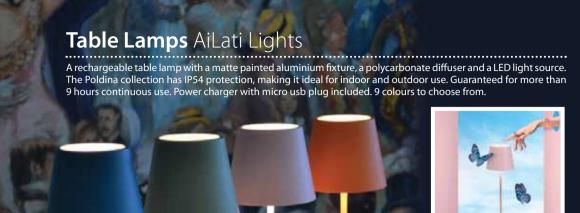

6 |
| Z | PV00215    | Turquise         | £5.76 |

Provenzale





Yellow



Apple Green







Amber



Grey

Amethyst



Purple





Amber









7. 'PROVENZALE **TUMBLERS** 27cl



Clear









Black





Black









8. 'PERLE' TUMBLERS 32cl

# Perle

ZPR00113 Apple Green

| 8. 'PERLE' 1 | UMBLERS 32cl |       |
|--------------|--------------|-------|
| ZPR00101     | Transparent  | £9.23 |
| ZPR00102     | Black        | £9.23 |
| ZPR00103     | Aquamarine   | £9.23 |
| ZPR00104     | Amber        | £9.23 |
| ZPR00105     | Amethist     | £9.23 |
| ZPR00106     | Orange       | £9.23 |
| ZPR00107     | Blue         | £9.23 |
| ZPR00108     | Yellow       | £9.23 |
| ZPR00109     | Grey         | £9.23 |
| ZPR00111     | Red          | £9.23 |

**'PERLE'** Hand-made Glassware











# Poldina

1. WHITE TABLE LAMP

LD0280B3 11x38cm (h) £120.00

2. RUST TABLE LAMP

LD0280R3 11x38cm (h) £120.00

3. AVIO BLUE TABLE LAMP

LD0280A3 11x38cm (h) £120.00

4. ORANGE TABLE LAMP

LD0280O3 11x38cm (h) £120.00

5. SAGE GREEN TABLE LAMP

LD0280G3 11x38cm (h) £120.00

6. PINK TABLE LAMP

LD0280P3 11x38cm (h) £120.00

7. SILVER LEAF TABLE LAMP - METALLIC LD0280BFA 11x38cm (h) £190.00

8. COPPER LEAF TABLE LAMP - METALLIC LD0280RFR 11x38cm (h) £190.00

9. GOLD LEAF TABLE LAMP - METALLIC LD020BFO 11x38cm (h)



LED - 3000K - CRI>80 - 220-240V CE IP54





### **Product Awards**

iF product design award - The iF Industrial Forum Design is joined by other design professional organizations around the world to increase public awareness about design.

Schonwald Grace 34 - 35 • Signat