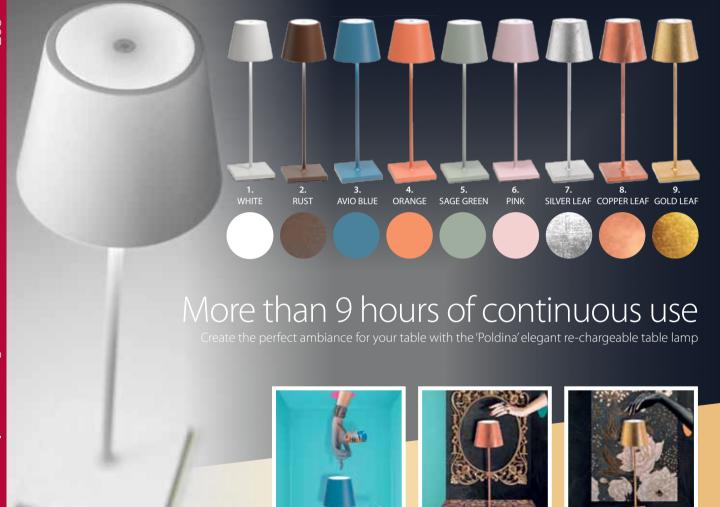

.76 |
| Z | PV00215    | Turquise         | £5.76 |

Provenzale





Yellow



Apple Green







Amber



Grey

Amethyst



Purple





Amber









7. 'PROVENZALE **TUMBLERS** 27cl



Clear









Black





Black









8. 'PERLE' TUMBLERS 32cl

# Perle

ZPR00113 Apple Green

| 8. 'PERLE' 1 | UMBLERS 32cl |       |
|--------------|--------------|-------|
| ZPR00101     | Transparent  | £9.23 |
| ZPR00102     | Black        | £9.23 |
| ZPR00103     | Aquamarine   | £9.23 |
| ZPR00104     | Amber        | £9.23 |
| ZPR00105     | Amethist     | £9.23 |
| ZPR00106     | Orange       | £9.23 |
| ZPR00107     | Blue         | £9.23 |
| ZPR00108     | Yellow       | £9.23 |
| ZPR00109     | Grey         | £9.23 |
| ZPR00111     | Red          | £9.23 |

**'PERLE'** Hand-made Glassware











# Poldina

1. WHITE TABLE LAMP

LD0280B3 11x38cm (h) £120.00

2. RUST TABLE LAMP

LD0280R3 11x38cm (h) £120.00

3. AVIO BLUE TABLE LAMP

LD0280A3 11x38cm (h) £120.00

4. ORANGE TABLE LAMP

LD0280O3 11x38cm (h) £120.00

5. SAGE GREEN TABLE LAMP

LD0280G3 11x38cm (h) £120.00

6. PINK TABLE LAMP

LD0280P3 11x38cm (h) £120.00

7. SILVER LEAF TABLE LAMP - METALLIC LD0280BFA 11x38cm (h) £190.00

8. COPPER LEAF TABLE LAMP - METALLIC LD0280RFR 11x38cm (h) £190.00

9. GOLD LEAF TABLE LAMP - METALLIC LD020BFO 11x38cm (h)



LED - 3000K - CRI>80 - 220-240V CE IP54





### **Product Awards**

iF product design award - The iF Industrial Forum Design is joined by other design professional organizations around the world to increase public awareness about design.

Schonwald Grace 34 - 35 • Sign