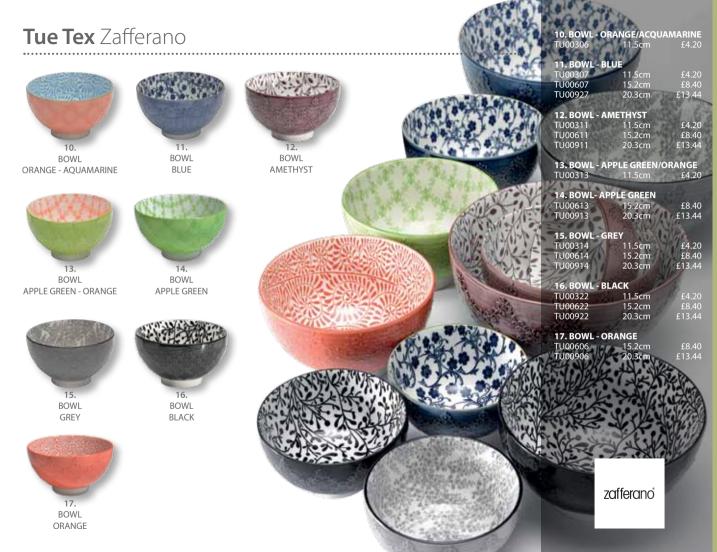

zafferano

12. DEEP PLATE - BLACK

TU00116

TU00816

TU00716

TU00818

TU00718

**9. BOWL - OCEAN** TU00118 9