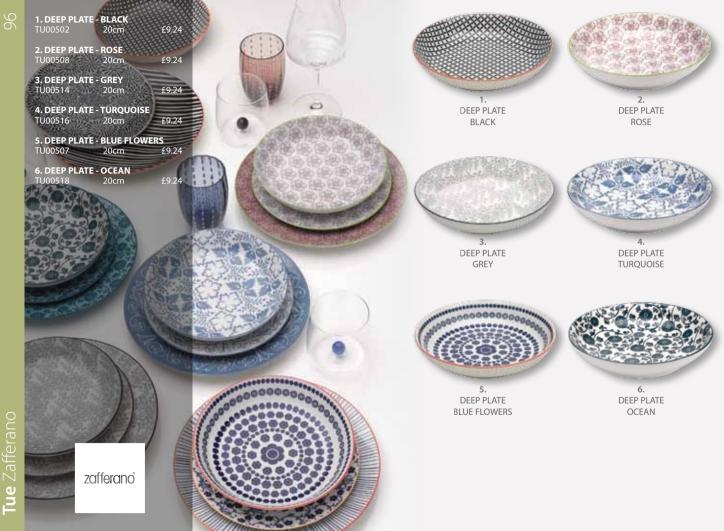

zafferano

12. DEEP PLATE - BLACK

TU00116

TU00816

TU00716

TU00818

TU00718

**9. BOWL - OCEAN** TU00118 9