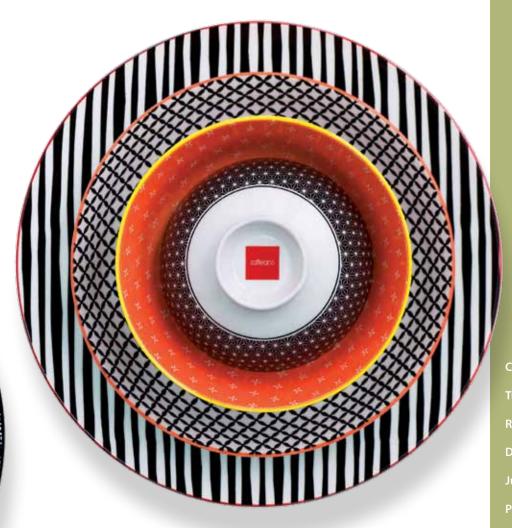

### Crayon Zafferano

Creations by Federico de Majo, owner and designer of Zafferano. A playful set of bowls with monotone designs on the inside and solid colours on the outside. The plates are in two versions. One is a white plate with the murrina design and the other in black with a tactile pattern.

| 1. BOWL - WHIT       | F - MURRINA                                                                                                                                                                                                                                                                                                                                                                                                                                                                                                                                                                                                                                                                                                                                                                                                                                                                                                                                                                                                                                                                                                                                                                                                                                                                                                                                                                                                                                                                                                                                                                                                                                                                                                                                                                                                                                                                                                                                                                                                                                                                                                                    | * *      |
|----------------------|--------------------------------------------------------------------------------------------------------------------------------------------------------------------------------------------------------------------------------------------------------------------------------------------------------------------------------------------------------------------------------------------------------------------------------------------------------------------------------------------------------------------------------------------------------------------------------------------------------------------------------------------------------------------------------------------------------------------------------------------------------------------------------------------------------------------------------------------------------------------------------------------------------------------------------------------------------------------------------------------------------------------------------------------------------------------------------------------------------------------------------------------------------------------------------------------------------------------------------------------------------------------------------------------------------------------------------------------------------------------------------------------------------------------------------------------------------------------------------------------------------------------------------------------------------------------------------------------------------------------------------------------------------------------------------------------------------------------------------------------------------------------------------------------------------------------------------------------------------------------------------------------------------------------------------------------------------------------------------------------------------------------------------------------------------------------------------------------------------------------------------|----------|
| CY00100              | 13cm - 45cl                                                                                                                                                                                                                                                                                                                                                                                                                                                                                                                                                                                                                                                                                                                                                                                                                                                                                                                                                                                                                                                                                                                                                                                                                                                                                                                                                                                                                                                                                                                                                                                                                                                                                                                                                                                                                                                                                                                                                                                                                                                                                                                    | £4.87    |
| CY00200              | 16cm - 70cl                                                                                                                                                                                                                                                                                                                                                                                                                                                                                                                                                                                                                                                                                                                                                                                                                                                                                                                                                                                                                                                                                                                                                                                                                                                                                                                                                                                                                                                                                                                                                                                                                                                                                                                                                                                                                                                                                                                                                                                                                                                                                                                    | £8.32    |
| 3                    | 12.                                                                                                                                                                                                                                                                                                                                                                                                                                                                                                                                                                                                                                                                                                                                                                                                                                                                                                                                                                                                                                                                                                                                                                                                                                                                                                                                                                                                                                                                                                                                                                                                                                                                                                                                                                                                                                                                                                                                                                                                                                                                                                                            | 不不       |
| 2. BOWL - BLUE       | - STARS                                                                                                                                                                                                                                                                                                                                                                                                                                                                                                                                                                                                                                                                                                                                                                                                                                                                                                                                                                                                                                                                                                                                                                                                                                                                                                                                                                                                                                                                                                                                                                                                                                                                                                                                                                                                                                                                                                                                                                                                                                                                                                                        |          |
| CY00107              | 13cm - 45cl                                                                                                                                                                                                                                                                                                                                                                                                                                                                                                                                                                                                                                                                                                                                                                                                                                                                                                                                                                                                                                                                                                                                                                                                                                                                                                                                                                                                                                                                                                                                                                                                                                                                                                                                                                                                                                                                                                                                                                                                                                                                                                                    | £4.87    |
| CY00207              | 16cm - 70cl                                                                                                                                                                                                                                                                                                                                                                                                                                                                                                                                                                                                                                                                                                                                                                                                                                                                                                                                                                                                                                                                                                                                                                                                                                                                                                                                                                                                                                                                                                                                                                                                                                                                                                                                                                                                                                                                                                                                                                                                                                                                                                                    | £8.32    |
| 33.11                | 1-11                                                                                                                                                                                                                                                                                                                                                                                                                                                                                                                                                                                                                                                                                                                                                                                                                                                                                                                                                                                                                                                                                                                                                                                                                                                                                                                                                                                                                                                                                                                                                                                                                                                                                                                                                                                                                                                                                                                                                                                                                                                                                                                           | *        |
| 3. BOWL - PINK       | - DOTS                                                                                                                                                                                                                                                                                                                                                                                                                                                                                                                                                                                                                                                                                                                                                                                                                                                                                                                                                                                                                                                                                                                                                                                                                                                                                                                                                                                                                                                                                                                                                                                                                                                                                                                                                                                                                                                                                                                                                                                                                                                                                                                         |          |
| CY00108              | 13cm - 45cl                                                                                                                                                                                                                                                                                                                                                                                                                                                                                                                                                                                                                                                                                                                                                                                                                                                                                                                                                                                                                                                                                                                                                                                                                                                                                                                                                                                                                                                                                                                                                                                                                                                                                                                                                                                                                                                                                                                                                                                                                                                                                                                    | £4.87    |
| CY00208              | 16cm - 70cl                                                                                                                                                                                                                                                                                                                                                                                                                                                                                                                                                                                                                                                                                                                                                                                                                                                                                                                                                                                                                                                                                                                                                                                                                                                                                                                                                                                                                                                                                                                                                                                                                                                                                                                                                                                                                                                                                                                                                                                                                                                                                                                    | £8.32    |
| *                    | 1111                                                                                                                                                                                                                                                                                                                                                                                                                                                                                                                                                                                                                                                                                                                                                                                                                                                                                                                                                                                                                                                                                                                                                                                                                                                                                                                                                                                                                                                                                                                                                                                                                                                                                                                                                                                                                                                                                                                                                                                                                                                                                                                           |          |
| 4. BOWL - TAUF       |                                                                                                                                                                                                                                                                                                                                                                                                                                                                                                                                                                                                                                                                                                                                                                                                                                                                                                                                                                                                                                                                                                                                                                                                                                                                                                                                                                                                                                                                                                                                                                                                                                                                                                                                                                                                                                                                                                                                                                                                                                                                                                                                |          |
| CY00109              | 13cm - 45cl                                                                                                                                                                                                                                                                                                                                                                                                                                                                                                                                                                                                                                                                                                                                                                                                                                                                                                                                                                                                                                                                                                                                                                                                                                                                                                                                                                                                                                                                                                                                                                                                                                                                                                                                                                                                                                                                                                                                                                                                                                                                                                                    | £4.87    |
| CY00209              | 16cm - 70cl                                                                                                                                                                                                                                                                                                                                                                                                                                                                                                                                                                                                                                                                                                                                                                                                                                                                                                                                                                                                                                                                                                                                                                                                                                                                                                                                                                                                                                                                                                                                                                                                                                                                                                                                                                                                                                                                                                                                                                                                                                                                                                                    | £8.32    |
| *                    |                                                                                                                                                                                                                                                                                                                                                                                                                                                                                                                                                                                                                                                                                                                                                                                                                                                                                                                                                                                                                                                                                                                                                                                                                                                                                                                                                                                                                                                                                                                                                                                                                                                                                                                                                                                                                                                                                                                                                                                                                                                                                                                                |          |
| <b>5. BOWL - RED</b> |                                                                                                                                                                                                                                                                                                                                                                                                                                                                                                                                                                                                                                                                                                                                                                                                                                                                                                                                                                                                                                                                                                                                                                                                                                                                                                                                                                                                                                                                                                                                                                                                                                                                                                                                                                                                                                                                                                                                                                                                                                                                                                                                |          |
| CY00111<br>CY00211   | 13cm - 45cl                                                                                                                                                                                                                                                                                                                                                                                                                                                                                                                                                                                                                                                                                                                                                                                                                                                                                                                                                                                                                                                                                                                                                                                                                                                                                                                                                                                                                                                                                                                                                                                                                                                                                                                                                                                                                                                                                                                                                                                                                                                                                                                    |          |
| CY00211              | 16cm - 70cl                                                                                                                                                                                                                                                                                                                                                                                                                                                                                                                                                                                                                                                                                                                                                                                                                                                                                                                                                                                                                                                                                                                                                                                                                                                                                                                                                                                                                                                                                                                                                                                                                                                                                                                                                                                                                                                                                                                                                                                                                                                                                                                    | £8.32    |
| 6. BOWL - GREE       | IN LEAVES                                                                                                                                                                                                                                                                                                                                                                                                                                                                                                                                                                                                                                                                                                                                                                                                                                                                                                                                                                                                                                                                                                                                                                                                                                                                                                                                                                                                                                                                                                                                                                                                                                                                                                                                                                                                                                                                                                                                                                                                                                                                                                                      |          |
| CY00113              | 13cm - 45cl                                                                                                                                                                                                                                                                                                                                                                                                                                                                                                                                                                                                                                                                                                                                                                                                                                                                                                                                                                                                                                                                                                                                                                                                                                                                                                                                                                                                                                                                                                                                                                                                                                                                                                                                                                                                                                                                                                                                                                                                                                                                                                                    | £4.87    |
| CY00213              | 16cm - 70cl                                                                                                                                                                                                                                                                                                                                                                                                                                                                                                                                                                                                                                                                                                                                                                                                                                                                                                                                                                                                                                                                                                                                                                                                                                                                                                                                                                                                                                                                                                                                                                                                                                                                                                                                                                                                                                                                                                                                                                                                                                                                                                                    | £8.32    |
| C100213              | 100111 - 7001                                                                                                                                                                                                                                                                                                                                                                                                                                                                                                                                                                                                                                                                                                                                                                                                                                                                                                                                                                                                                                                                                                                                                                                                                                                                                                                                                                                                                                                                                                                                                                                                                                                                                                                                                                                                                                                                                                                                                                                                                                                                                                                  | 10.32    |
| 7. FLAT PLATE        | - MURRINA                                                                                                                                                                                                                                                                                                                                                                                                                                                                                                                                                                                                                                                                                                                                                                                                                                                                                                                                                                                                                                                                                                                                                                                                                                                                                                                                                                                                                                                                                                                                                                                                                                                                                                                                                                                                                                                                                                                                                                                                                                                                                                                      |          |
| CY00400              | 27.5cm                                                                                                                                                                                                                                                                                                                                                                                                                                                                                                                                                                                                                                                                                                                                                                                                                                                                                                                                                                                                                                                                                                                                                                                                                                                                                                                                                                                                                                                                                                                                                                                                                                                                                                                                                                                                                                                                                                                                                                                                                                                                                                                         | £9.24    |
| 2100100              | 106 500                                                                                                                                                                                                                                                                                                                                                                                                                                                                                                                                                                                                                                                                                                                                                                                                                                                                                                                                                                                                                                                                                                                                                                                                                                                                                                                                                                                                                                                                                                                                                                                                                                                                                                                                                                                                                                                                                                                                                                                                                                                                                                                        |          |
| 8. DESSERT PL        | ATE - MURRINA                                                                                                                                                                                                                                                                                                                                                                                                                                                                                                                                                                                                                                                                                                                                                                                                                                                                                                                                                                                                                                                                                                                                                                                                                                                                                                                                                                                                                                                                                                                                                                                                                                                                                                                                                                                                                                                                                                                                                                                                                                                                                                                  | - CONTR. |
| CY00500              | 20.5cm                                                                                                                                                                                                                                                                                                                                                                                                                                                                                                                                                                                                                                                                                                                                                                                                                                                                                                                                                                                                                                                                                                                                                                                                                                                                                                                                                                                                                                                                                                                                                                                                                                                                                                                                                                                                                                                                                                                                                                                                                                                                                                                         | £11.76   |
| 1 1/2 60 6 66        | contrat                                                                                                                                                                                                                                                                                                                                                                                                                                                                                                                                                                                                                                                                                                                                                                                                                                                                                                                                                                                                                                                                                                                                                                                                                                                                                                                                                                                                                                                                                                                                                                                                                                                                                                                                                                                                                                                                                                                                                                                                                                                                                                                        | 6000     |
| 9. DEEP PLATE        | - MURRINA                                                                                                                                                                                                                                                                                                                                                                                                                                                                                                                                                                                                                                                                                                                                                                                                                                                                                                                                                                                                                                                                                                                                                                                                                                                                                                                                                                                                                                                                                                                                                                                                                                                                                                                                                                                                                                                                                                                                                                                                                                                                                                                      | TO COM   |
| CY00300              | 21.8cm                                                                                                                                                                                                                                                                                                                                                                                                                                                                                                                                                                                                                                                                                                                                                                                                                                                                                                                                                                                                                                                                                                                                                                                                                                                                                                                                                                                                                                                                                                                                                                                                                                                                                                                                                                                                                                                                                                                                                                                                                                                                                                                         | £6.72    |
| 13/00                | C P F F P P                                                                                                                                                                                                                                                                                                                                                                                                                                                                                                                                                                                                                                                                                                                                                                                                                                                                                                                                                                                                                                                                                                                                                                                                                                                                                                                                                                                                                                                                                                                                                                                                                                                                                                                                                                                                                                                                                                                                                                                                                                                                                                                    | O O DE   |
| 10. FLAT PLATE       |                                                                                                                                                                                                                                                                                                                                                                                                                                                                                                                                                                                                                                                                                                                                                                                                                                                                                                                                                                                                                                                                                                                                                                                                                                                                                                                                                                                                                                                                                                                                                                                                                                                                                                                                                                                                                                                                                                                                                                                                                                                                                                                                | 00.57    |
| CV00502              | 28cm                                                                                                                                                                                                                                                                                                                                                                                                                                                                                                                                                                                                                                                                                                                                                                                                                                                                                                                                                                                                                                                                                                                                                                                                                                                                                                                                                                                                                                                                                                                                                                                                                                                                                                                                                                                                                                                                                                                                                                                                                                                                                                                           | £13.86   |
|                      | 55555E                                                                                                                                                                                                                                                                                                                                                                                                                                                                                                                                                                                                                                                                                                                                                                                                                                                                                                                                                                                                                                                                                                                                                                                                                                                                                                                                                                                                                                                                                                                                                                                                                                                                                                                                                                                                                                                                                                                                                                                                                                                                                                                         | (3)      |
| 11. DESSERT P        | STATE OF THE PARTY |          |
| CV00302              | 20.5cm                                                                                                                                                                                                                                                                                                                                                                                                                                                                                                                                                                                                                                                                                                                                                                                                                                                                                                                                                                                                                                                                                                                                                                                                                                                                                                                                                                                                                                                                                                                                                                                                                                                                                                                                                                                                                                                                                                                                                                                                                                                                                                                         | £6.55    |