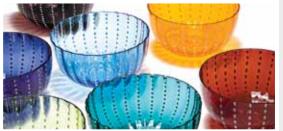

### Crayon Zafferano

Creations by Federico de Majo, owner and designer of Zafferano. A playful set of bowls with monotone designs on the inside and solid colours on the outside. The plates are in two versions. One is a white plate with the murrina design and the other in black with a tactile pattern.