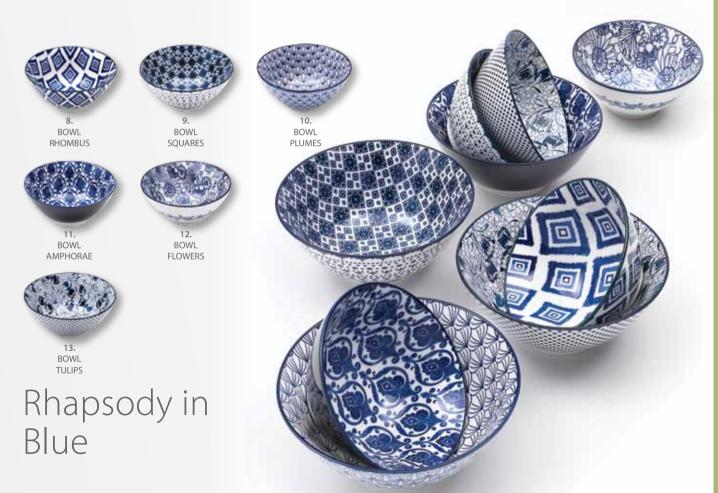

|
| 8. BOWL                   | -TURQUOISE       | 57m            |
|                           |                  |                |

9.5cm

11.5cm

15.2cm

9.5cm

11.5cm

15.2cm 20.3cm £2.52

£3.78

£7.56

£2.52

£3.78 £7.56 £12.60 **Tue** Zafferano

# **BOWL** BOWL BOWL BOWL BOWL BLACK AQUAMARINE ORANGE BLUE **ANTIQUE ROSE** BOWL BOWL **BOWL** BOWL TURQUOISE OCEAN **GREY BLUE STRIPES**





13.

FLAT PLATE

**BLACK** 



14.

FLAT PLATE

ANTIQUE ROSE

15.

FLAT PLATE

**TUROUOISE BLUE** 

8. FLAT PLATE - ROSE 9. FLAT PLATE - GREY 10. FLAT PLATE - TUROUOISE 11. FLAT PLATE - BLUE FLOWERS 12. FLAT PLATE - OCEAN 13. FLAT PLATE - BLACK 14. FLAT PLATE - ANTIQUE ROSE 15. FLAT PLATE - TURQUOISE BLUE 16. FLAT PLATE - BLUE STRIPES

7. FLAT PLATE - BLACK PATTERN



16. FLAT PLATE BLUE STRIPES





# 1. FLAT PLATE - ROUND DA00311 16.5cm £3.78 DA00411 23cm £8.40

2. DEEP PLATE - ROUND

3. BOWL ROUND

DA00811 12.5cm £5.0 DA00711 18cm £8.4

zafferano

### **Damasco** Zafferano



1. FLAT PLATE - ROUND











# Colourful glassware in 'Perle' porcelain pattern

Range of Zafferano 'Perle' hand-made glass available in our glassware collection on page 191



# Personalising your Tableware

Personalise your tableware for a distinctive & individual look.

No minimum order & very competitive prices.

With our own in-house 'Design & Print Studio' & decorating workshop, La Porcellana offers a costeffective production for personalised tableware. If your corporate image is important to you, consider personalising your tableware at a minimal added cost. Our portfolio of branded & decorated tab