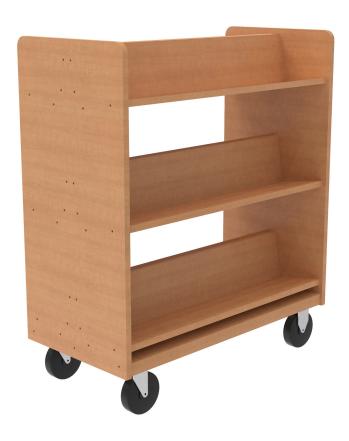

## **FEATURES**

- Tesco has a wide variety of Book Trucks available in wood or metal.
- Wood Book Trucks are available in both Maple and Oak species with a wide selection of stains to choose from.
- Metal Book Truck models are available with or without perforated side panels.
- Metal Book Trucks are Powder Coat Finished in three color options: Charcoal, Black, and Silver
- Metal Book Trucks utilize 20 gauge steel shelves, 18 gauge steel frames and side panels
- Book Trucks utilize 5" Industrial Casters

#### Wood Book Trucks With Rubber Bumpers

| Model #  | Description                                     | WxHxD     |
|----------|-------------------------------------------------|-----------|
| 4372-RB  | Double Side, 4 Sloped Shelves over Flat, OAK    | 36x42x18  |
| M4372-RB | Double Side, 4 Sloped Shelves over Flat, MAPL F | 36x42x18_ |
| 4375-RB  | Double Side, 6 Sloped Shelves, OAK              | 36x42x18  |
| M4375-RB | Double Side, 6 Sloped Shelves, MAPLE            | 36x42x18  |
| 4371-RB  | Single Side, 2 Sloped Shelves over Flat, OAK    | 36x43x14  |
| M4371-RB | Single Side, 2 Sloped Shelves over Flat, MAPLF  | 36x43x14  |
| 4370-RB  | Double Side, 3 Flat Shelves, OAK                | 30x32x15  |
| M4370-RB | Double Side, 3 Flat Shelves, Maple              | 30x32x15  |