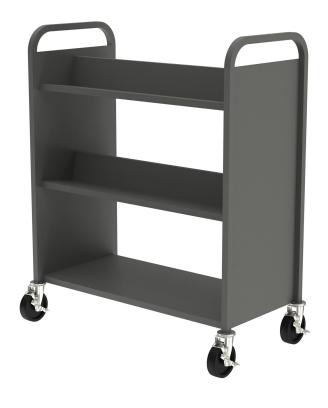

## **FEATURES**

- Tesco has a wide variety of Book Trucks available in wood or metal.
- Wood Book Trucks are available in both Maple and Oak species with a wide selection of stains to choose from.
- Metal Book Truck models are available with or without perforated side panels.
- Metal Book Trucks are Powder Coat Finished in three color options: Charcoal, Black, and Silver
- Metal Book Trucks utilize 20 gauge steel shelves, 18 gauge steel frames and side panels
- Book Trucks utilize 5" Industrial Casters

#### Metal Book Trucks

| Model #   | Description                                                | WxHxD    |
|-----------|------------------------------------------------------------|----------|
| BTK2S29S  | Single Side, 2 Sloped Shelves, Smooth Panels               | 29x25x14 |
| BTK2S29P  | Single Side, 2 Sloped Shelves, Perforated Panels           | 29x25x14 |
| BTK3S18S  | Single Side, 3 Sloped Shelves, Smooth Panels               | 18x46x14 |
| BTK3S18P  | Single Side, 3 Sloped Shelves, Perforated Panels           | 18x46x14 |
| BTK3S28S  | Single Side, 3 Sloped Shelves, Smooth Panels               | 28x46x14 |
| BTK3S28P  | Single Side, 3 Sloped Shelves, Perforated Panels           | 28x46x14 |
| BTK3S32S  | Single Side, 3 Sloped Shelves, Smooth Panels               | 32x46x14 |
| BTK3S32P  | Single Side, 3 Sloped Shelves, Perforated Panels           | 32x46x14 |
| BTK6S39S  | Double Side, 6 Sloped Shelves, Smooth Panels               | 39x46x19 |
| BTK6S39P  | Double Side, 6 Sloped Shelves, Perforated Panels           | 39x46x19 |
| BTK6F39S  | Double Side, 3 Flat Shelves, Smooth Panels                 | 39x46x19 |
| BTK6F39P  | Double Side, 3 Flat Shelves, Perforated Panels             | 39x46x19 |
| BTK6CF39S | Double Side, Flat over 4 Sloped Shelves, Smooth Panels     | 39x46x19 |
| BTK6CF39P | Double Side, Flat over 4 Sloped Shelves, Perforated Panels | 39x46x19 |
| BTK6CV39S | Double Side, 4 Sloped Shelves over Flat, Smooth Panels     | 39x46x19 |
| BTK6CV39  | Double Side, 4 Sloped Shelves over Flat, Perforated Panels | 39x46x19 |