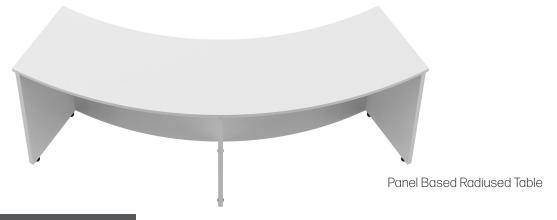

#### **FEATURES**

- Tops utilize High Pressure Laminate work surface over 1 and 1/8th" Hardwood Veneer Core with Solid Wood Edge Band Selection
- Panel Legs are constructed with High Pressure Laminate over 1" Particle Board Cores
- Front Panels are constructed with High Pressure Laminate over 3/4" Particle Board Cores
- Units are available as stationary with two adjustable leveling guides or Mobile with Locking Casters
- Available in 29", 36" and 42" Heights
- Curved Table designed to match exclusively with Tesco's Synergy Series Soft Seating Curved Bench

### Curved Tables/Carrels

| Model #        | Description                                       | WxHxD    |
|----------------|---------------------------------------------------|----------|
| 89CPBT832429   | Curved Panel Base Table/Counter                   | 83x29x24 |
| 89CPBT832429LC | Curved Panel Base Table/Counter w Locking Casters | 83x29x24 |
| 89CPBT832436   | Curved Panel Base Table/Counter                   | 83x36x24 |
| 89CPBT832436LC | Curved Panel Base Table/Counter w Locking Casters | 83x36x24 |
| 89CPBT832442   | Curved Panel Base Table/Counter                   | 83x42x24 |
| 89CPBT832442LC | Curved Panel Base Table/Counter w Locking Casters | 83x42x24 |