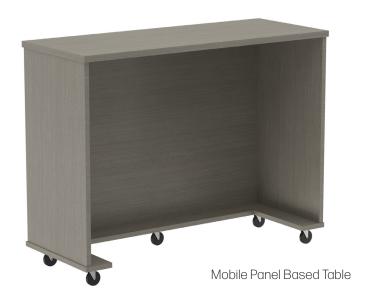

#### **FEATURES**

- Tops utilize High Pressure Laminate work surface over 1 and 1/8th" Hardwood Veneer Core with Solid Wood Edge Band Selection
- Panel Legs are constructed with High Pressure Laminate over 1" Particle Board Cores
- Front Panels are constructed with High Pressure Laminate over 3/4" Particle Board Cores
- Units are available as stationary with two adjustable leveling guides or Mobile with Locking Casters
- Available in 29", 36" and 42" Heights
- Curved Table designed to match exclusively with Tesco's Synergy Series Soft Seating Curved Bench

## Rectangle Tables/Carrels

| Model #       | Description                                | WxHxD    |
|---------------|--------------------------------------------|----------|
| 89PBT482429   | Panel Base Table/Counter                   | 48x29x24 |
| 89PBT482429LC | Panel Base Table/Counter w Locking Casters | 48x29x24 |
| 89PBT482436   | Panel Base Table/Counter                   | 48x36x24 |
| 89PBT482436LC | Panel Base Table/Counter w Locking Casters | 48x36x24 |
| 89PBT482442   | Panel Base Table/Counter                   | 48x42x24 |
| 89PBT482442LC | Panel Base Table/Counter w Locking Casters | 48x42x24 |
| 89PBT602429   | Panel Base Table/Counter                   | 60x29x24 |
| 89PBT602429LC | Panel Base Table/Counter w Locking Caster  | 60x29x24 |
| 89PBT602436   | Panel Base Table/Counter                   | 60x36x24 |
| 89PBT602436LC | Panel Base Table/Counter w Locking Caster  | 60x36x24 |
| 89PBT602442   | Panel Base Table/Counter                   | 60x42x24 |
| 89PBT602442LC | Panel Base Table/Counter w Locking Caster  | 60x42x24 |
| 89PBT722429   | Panel Base Table/Counter                   | 72x29x24 |
| 89PBT722429LC | Panel Base Table/Counter w Locking Caster  | 72x29x24 |
| 89PBT722436   | Panel Base Table/Counter                   | 72x36x24 |
| 89PBT722436LC | Panel Base Table/Counter w Locking Caster  | 72x36x24 |
| 89PBT722442   | Panel Base Table/Counter                   | 72x42x24 |
| 89PBT722442LC | Panel Base Table/Counter w Locking Caster  | 72x42x24 |