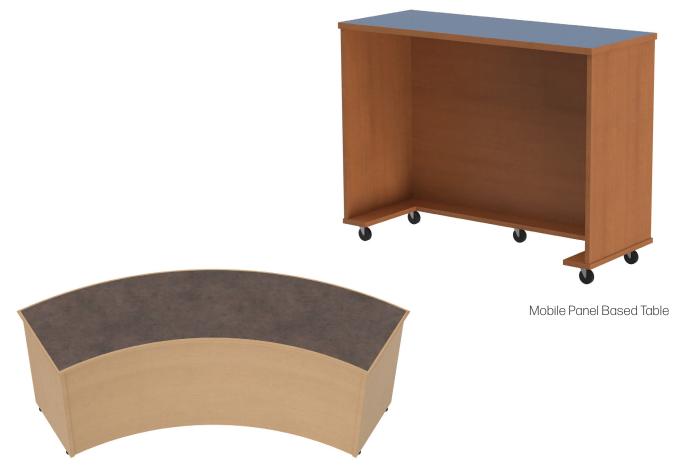

# PANEL BASE TABLES/CARRELS

Stained Veneer Panels

Panel Based Radiused Table

## FEATURES

- Tops utilize High Pressure Laminate work surface over 1 and 1/8th" Particle Board Cores with Solid Wood Edge Band Selection
- Panel Legs are constructed with Maple or Oak Veneer over 1" Hardwood Veneer Cores
- Front Panels are constructed with Maple or Oak Veneer over 3/4" Hardwood Veneer Cores
- Units are available as stationary with adjustable leveling guides or Mobile with Locking Casters
- Available in 29", 36" and 42" Heights
- Curved Tables are designed to match exclusively with the radius of Tesco's Synergy Series Soft Seating Curved Bench

### Curved Tables/Carrels

| Model #         | Description                                       | WxHxD    |
|-----------------|---------------------------------------------------|----------|
| 49CPBT832429    | Curved Panel Base Table/Counter                   | 83x30x24 |
| 49CPBT8324291 C | Curved Panel Base Table/Counter w Locking Casters | 83x30x24 |
| 49CPBT832436    | Curved Panel Base Table/Counter                   | 83x36x24 |
| 49CPBT832436LC  | Curved Panel Base Table/Counter w Locking Casters | 83x36x24 |
| 49CPBT832442    | Curved Panel Base Table/Counter                   | 83x42x24 |
| 49CPBT832442LC  | Curved Panel Base Table/Counter w Locking Casters | 83x42x24 |

### Rectangle Tables/Carrels

| Model #       | Description                                | WxHxD    |
|---------------|--------------------------------------------|----------|
| 49PBT482429   | Panel Base Table/Counter                   | 48x30x24 |
| 49PBT482429LC | Panel Base Table/Counter w Locking Casters | 48x30x24 |
| 49PBT482436   | Panel Base Table/Counter                   | 48x36x24 |
| 49PBT482436LC | Panel Base Table/Counter w Locking Casters | 48x36x24 |
| 49PBT482442   | Panel Base Table/Counter                   | 48x42x24 |
| 49PBT4824421C | Panel Base Table/Counter w Locking Casters | 48x42x24 |
| 49PBT602429   | Panel Base Table/Counter                   | 60x30x24 |
| 49PBT602429LC | Panel Base Table/Counter w Locking Caster  | 60x30x24 |
| 49PBT602436   | Panel Base Table/Counter                   | 60x36x24 |
| 49PBT602436LC | Panel Base Table/Counter w Locking Caster  | 60x36x24 |
| 49PBT602442   | Panel Base Table/Counter                   | 60x42x24 |
| 49PBT602442LC | Panel Base Table/Counter w Locking Caster  | 60x42x24 |
| 49PBT722429   | Panel Base Table/Counter                   | 72x30x24 |
| 49PBT722429LC | Panel Base Table/Counter w Locking Caster  | 72x30x24 |
| 49PBT722436   | Panel Base Table/Counter                   | 72x36x24 |
| 49PBT722436LC | Panel Base Table/Counter w Locking Caster  | 72x36x24 |
| 49PBT722442   | Panel Base Table/Counter                   | 72x42x24 |
| 49PBT722442LC | Panel Base Table/Counter w Locking Caster  | 72x42x24 |