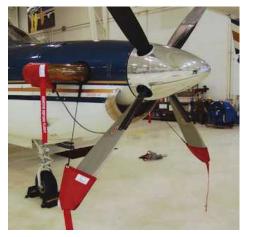

#### **Aircraft Covers**

Engine/Spinner Covers
Quilted Insulated Covers
Wings/Stabilizer Covers
Propellor Tie-Downs
Engine Plugs
Wheel Covers
Canopy/Window Covers
Sun Shields

We also offer the following services: Cleaning, repair service & Personalized embrodiery.

The above materials are used for all types of covers depending on the weather conditions.

**Tarp Material** - Harsh Winter/Rainy Conditions (Silver or Black)

**Red Codura** - All-Season with no extreme weather conditions (Other Color Options are available)