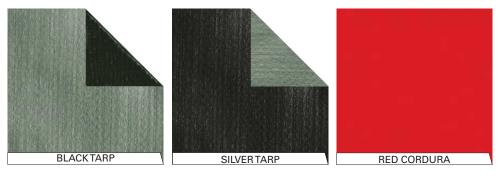

The above materials are used for all types of covers depending on the weather conditions.

**Tarp Material** - Harsh Winter/Rainy Conditions (Silver or Black)

**Red Codura** - All-Season with no extreme weather conditions (Other Color Options are available)