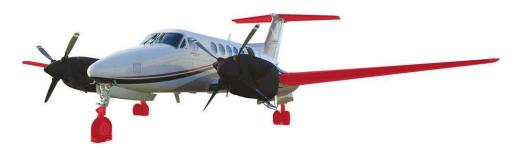

#### **Aircraft Covers**

Engine/Spinner Covers
Quilted Insulated Covers
Wings/Stabilizer Covers
Propellor Tie-Downs
Engine Plugs
Wheel Covers
Canopy/Window Covers
Sun Shields

We also offer the following services: Cleaning, repair service & Personalized embrodiery.

The above materials are used for all types of covers depending on the weather conditions.

**Tarp Material** - Harsh Winter/Rainy Conditions (Silver or Black)

**Red Codura** - All-Season with no extreme weather conditions (Other Color Options are available)