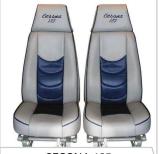

#### SEAT DESIGN IDEAS

TWIN OTTER

CESSNA 340

NAVAJO 310

NAVAJO 310

CESSNA 172

CESSNA 172

KING AIR B200

### SEAT DESIGN IDEAS

TWIN OTTER

**SENECA** 

KING AIR 100

CESSNA 185

SUPER VIKING

CESSNA 340

KING AIR 100