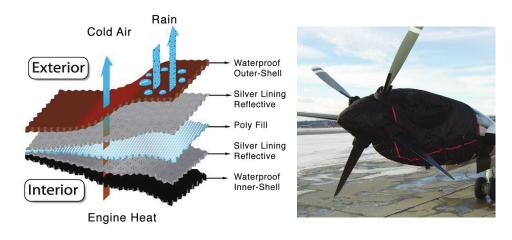

#### QUILTED INSULATED MATERIAL

Since we are located in Canada, we are known for our winter insulated covers. They are made of custom layered materials, used to protect and keep your aircraft warm in the coldest of winters.

#### STANDARD COVER MATERIALS

Window Cover Material - Made of our custom layered laminated material. The outside layer is made of a Silver Nylon Codura which is water repellent, breathable and reflective. The inside layer is a dust-proof soft inner lining.