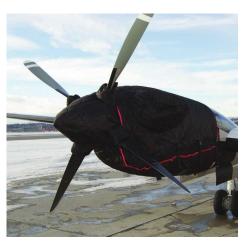

#### **Aircraft Covers**

Engine/Spinner Covers
Quilted Insulated Covers
Wings/Stabilizer Covers
Propellor Tie-Downs
Engine Plugs
Wheel Covers
Canopy/Window Covers
Sun Shields

We also offer the following services: Cleaning, repair service & Personalized embrodiery.

#### QUILTED INSULATED MATERIAL

Since we are located in Canada, we are known for our winter insulated covers. They are made of custom layered materials, used to protect and keep your aircraft warm in the coldest of winters.