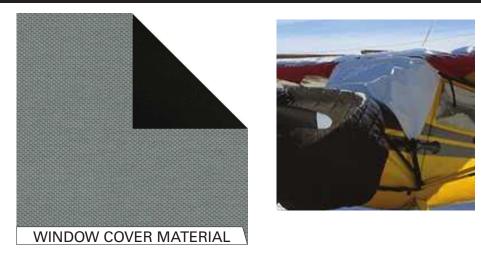

#### STANDARD COVER MATERIALS

Window Cover Material - Made of our custom layered laminated material. The outside layer is made of a Silver Nylon Codura which is water repellent, breathable and reflective. The inside layer is a dust-proof soft inner lining.