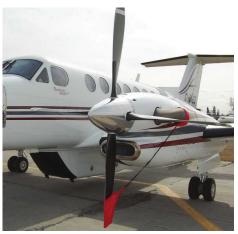

#### **Aircraft Covers**

Engine/Spinner Covers
Quilted Insulated Covers
Wings/Stabilizer Covers
Propellor Tie-Downs
Engine Plugs
Wheel Covers
Canopy/Window Covers
Sun Shields

We also offer the following services: Cleaning, repair service & Personalized embrodiery.

The above materials are used for all types of covers depending on the weather conditions.

**Tarp Material** - Harsh Winter/Rainy Conditions (Silver or Black)

**Red Codura** - All-Season with no extreme weather conditions (Other Color Options are available)