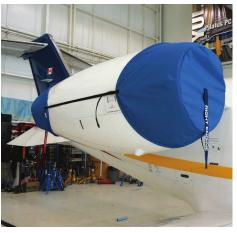

#### **Aircraft Covers**

Engine/Spinner Covers
Quilted Insulated Covers
Wings/Stabilizer Covers
Propellor Tie-Downs
Engine Plugs
Wheel Covers
Canopy/Window Covers
Sun Shields

We also offer the following services: Cleaning, repair service & Personalized embrodiery.