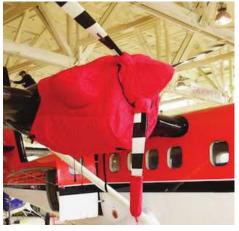

#### **Aircraft Covers**

Engine/Spinner Covers
Quilted Insulated Covers
Wings/Stabilizer Covers
Propellor Tie-Downs
Engine Plugs
Wheel Covers
Canopy/Window Covers
Sun Shields

We also offer the following services: Cleaning, repair service & Personalized embrodiery.

The above materials are used for all types of covers depending on the weather conditions.

**Tarp Material** - Harsh Winter/Rainy Conditions (Silver or Black)

**Red Codura** - All-Season with no extreme weather conditions (Other Color Options are available)