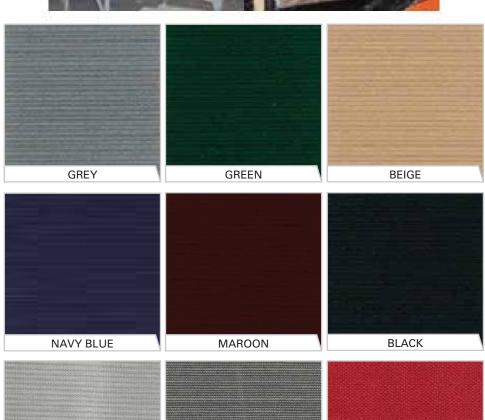

# STANDARD FABRICS

## STANDARD COVER MATERIALS

Since we are located in Canada, we are known for our winter insulated covers. They are made of custom layered materials, used to protect and keep your aircraft warm in the coldest of winters.

The above materials are used for all types of covers depending on the weather conditions.

**Tarp Material** - Harsh Winter/Rainy Conditions (Silver or Black)

**Red Codura** - All-Season with no extreme weather conditions (Other Color Options are available)