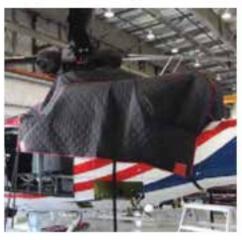

## HELICOPTER COVERS

Aerotex has been manufacturing custom aircraft covers for over 30 years; we make a wide variety of different types of quality aircraft covers and plugs. Our covers are tight fitted and are made of the highest quality materials to help protect your much cherished investment.

#### **Helicopter Covers**

Engine/Head Covers
Quilted Insulated Covers
MR and TR Blade Covers
MR and TR BladeTie-Downs
Engine Plugs
Bubble Window Plug
Bubble Covers
Sun Shields

We also offer the following services: Cleaning, repair service & Personalized embrodiery.

## QUILTED INSULATED MATERIAL

## STANDARD COVER MATERIALS

Since we are located in Canada, we are known for our winter insulated covers. They are made of custom layered materials, used to protect and keep your aircraft warm in the coldest of winters.