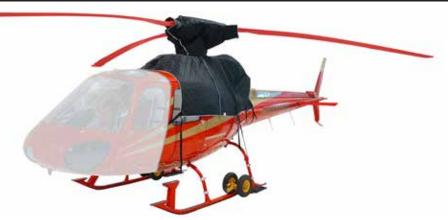

## HELICOPTER COVERS

Aerotex has been manufacturing custom aircraft covers for over 30 years; we make a wide variety of different types of quality aircraft covers and plugs. Our covers are tight fitted and are made of the highest quality materials to help protect your much cherished investment.

#### **Helicopter Covers**

Engine/Head Covers
Quilted Insulated Covers
MR and TR Blade Covers
MR and TR BladeTie-Downs
Engine Plugs
Bubble Window Plug
Bubble Covers
Sun Shields

We also offer the following services: Cleaning, repair service & Personalized embrodiery.

## STANDARD COVER MATERIALS

Since we are located in Canada, we are known for our winter insulated covers. They are made of custom layered materials, used to protect and keep your aircraft warm in the coldest of winters.