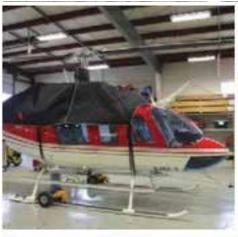

## HELICOPTER COVERS

Aerotex has been manufacturing custom aircraft covers for over 30 years; we make a wide variety of different types of quality aircraft covers and plugs. Our covers are tight fitted and are made of the highest quality materials to help protect your much cherished investment.

#### **Helicopter Covers**

Engine/Head Covers
Quilted Insulated Covers
MR and TR Blade Covers
MR and TR BladeTie-Downs
Engine Plugs
Bubble Window Plug
Bubble Covers
Sun Shields

We also offer the following services: Cleaning, repair service & Personalized embrodiery.

## STANDARD COVER MATERIALS

Since we are located in Canada, we are known for our winter insulated covers. They are made of custom layered materials, used to protect and keep your aircraft warm in the coldest of winters.