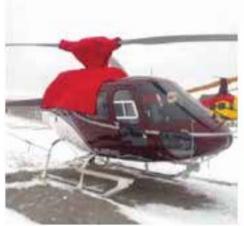

## HELICOPTER COVERS

Aerotex has been manufacturing custom aircraft covers for over 30 years; we make a wide variety of different types of quality aircraft covers and plugs. Our covers are tight fitted and are made of the highest quality materials to help protect your much cherished investment.

#### **Helicopter Covers**

Engine/Head Covers
Quilted Insulated Covers
MR and TR Blade Covers
MR and TR BladeTie-Downs
Engine Plugs
Bubble Window Plug
Bubble Covers
Sun Shields

We also offer the following services: Cleaning, repair service & Personalized embrodiery.

## STANDARD COVER MATERIALS

Since we are located in Canada, we are known for our winter insulated covers. They are made of custom layered materials, used to protect and keep your aircraft warm in the coldest of winters.

The above materials are used for all types of covers depending on the weather conditions.

**Tarp Material** - Harsh Winter/Rainy Conditions (Silver or Black)

**Red Codura** - All-Season with no extreme weather conditions (Other Color Options are available)