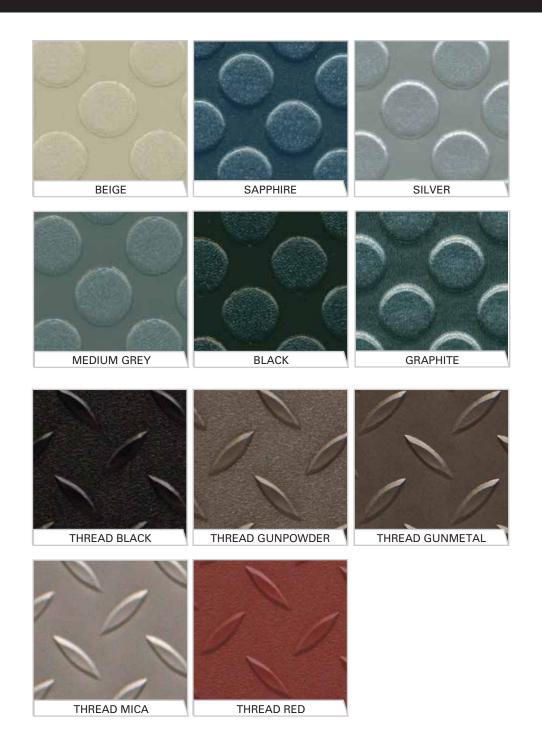

## STANDARD COVER MATERIALS

Since we are located in Canada, we are known for our winter insulated covers. They are made of custom layered materials, used to protect and keep your aircraft warm in the coldest of winters.

Bubble/Window Cover Material - Made of our custom layered laminated material. The outside layer is made of a Silver Nylon Codura which is water repellent, breathable and reflective. The inside layer is a dust-proof soft inner lining.

The above materials are used for all types of covers depending on the weather conditions.

**Tarp Material** - Harsh Winter/Rainy Conditions (Silver or Black)

**Red Codura** - All-Season with no extreme weather conditions (Other Color Options are available)