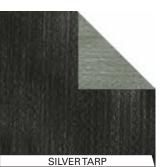

The above materials are used for all types of covers depending on the weather conditions.

**Tarp Material** - Harsh Winter/Rainy Conditions (Silver or Black)

**Red Codura** - All-Season with no extreme weather conditions (Other Color Options are available)