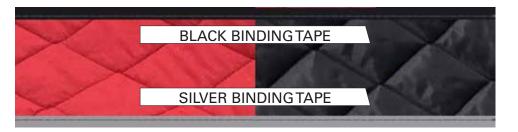

## QUILTED INSULATED MATERIAL

## STANDARD COVER MATERIALS

Since we are located in Canada, we are known for our winter insulated covers. They are made of custom layered materials, used to protect and keep your aircraft warm in the coldest of winters.

Bubble/Window Cover Material - Made of our custom layered laminated material. The outside layer is made of a Silver Nylon Codura which is water repellent, breathable and reflective. The inside layer is a dust-proof soft inner lining.

The above materials are used for all types of covers depending on the weather conditions.

**Tarp Material** - Harsh Winter/Rainy Conditions (Silver or Black)

**Red Codura** - All-Season with no extreme weather conditions (Other Color Options are available)