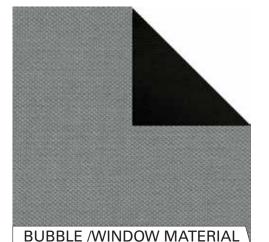

Bubble/Window Cover Material - Made of our custom layered laminated material. The outside layer is made of a Silver Nylon Codura which is water repellent, breathable and reflective. The inside layer is a dust-proof soft inner lining.