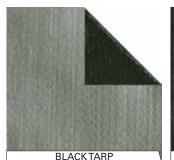

The above materials are used for all types of covers depending on the weather conditions.

**Tarp Material** - Harsh Winter/Rainy Conditions (Silver or Black)

**Red Codura** - All-Season with no extreme weather conditions (Other Color Options are available)