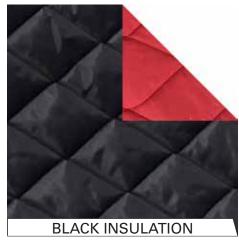

## QUILTED INSULATED MATERIAL

## STANDARD COVER MATERIALS

Since we are located in Canada, we are known for our winter insulated covers. They are made of custom layered materials, used to protect and keep your aircraft warm in the coldest of winters.