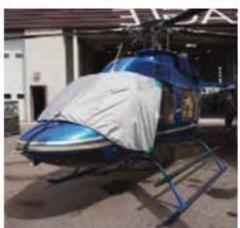

## HELICOPTER COVERS

Aerotex has been manufacturing custom aircraft covers for over 30 years; we make a wide variety of different types of quality aircraft covers and plugs. Our covers are tight fitted and are made of the highest quality materials to help protect your much cherished investment.

#### **Helicopter Covers**

Engine/Head Covers
Quilted Insulated Covers
MR and TR Blade Covers
MR and TR BladeTie-Downs
Engine Plugs
Bubble Window Plug
Bubble Covers
Sun Shields

We also offer the following services: Cleaning, repair service & Personalized embrodiery.

## STANDARD COVER MATERIALS

Since we are located in Canada, we are known for our winter insulated covers. They are made of custom layered materials, used to protect and keep your aircraft warm in the coldest of winters.

The above materials are used for all types of covers depending on the weather conditions.

**Tarp Material** - Harsh Winter/Rainy Conditions (Silver or Black)

**Red Codura** - All-Season with no extreme weather conditions (Other Color Options are available)