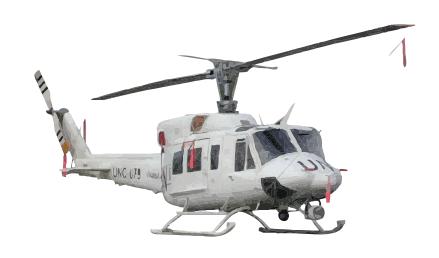

## UTILITY / MILITARY HELICOPTERS

## UTILITY / MILITARY HELICOPTERS

Aerotex offers large array of easy-to-order Utility & Military Helicopter Interior Products ranging from:

#### **Helicopter Military Utility Interior**

Boot Covers
Covers & Plugs
Seat Covers
Seat Cushions
Utility Seat Dust Covers
Wall Blankets
Sound Proofing
Cargo Nets
Seat Belts
Map Pouches

We also offer personalized embrodiery services. Please inquire for more information.