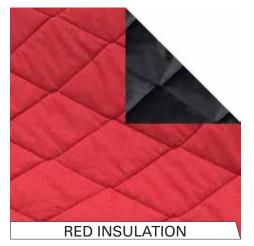

## QUILTED INSULATED MATERIAL

## STANDARD COVER MATERIALS

Since we are located in Canada, we are known for our winter insulated covers. They are made of custom layered materials, used to protect and keep your aircraft warm in the coldest of winters.