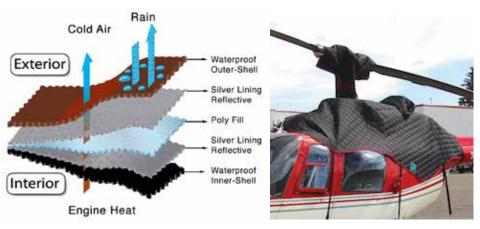

## QUILTED INSULATED MATERIAL

## STANDARD COVER MATERIALS

Since we are located in Canada, we are known for our winter insulated covers. They are made of custom layered materials, used to protect and keep your aircraft warm in the coldest of winters.

Bubble/Window Cover Material - Made of our custom layered laminated material. The outside layer is made of a Silver Nylon Codura which is water repellent, breathable and reflective. The inside layer is a dust-proof soft inner lining.