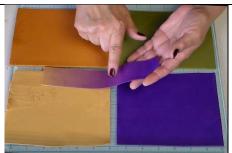

Cut sheets at an angle and offset them. Trim off corners. Roll over the two colors to stick them together.

Place into pasta machine in this direction.

Make your blends choppy or smooth. I like both.

Roll sheets thru pasta machine on a #3 setting. Cut into thirds.