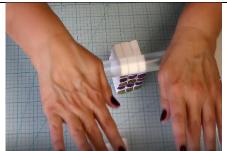

Cut sheets at an angle and offset them. Trim off corners. Roll over the two colors to stick them together.

Place into pasta machine in this direction.

Make your blends choppy or smooth. I like both.

Roll sheets thru pasta machine on a #3 setting. Cut into thirds.

Fold each piece as shown.

Flatten each on a #2 setting.

Make a jelly roll with each.

Wrap each jellyroll with #4 white.

Reduce each wrapped log to 6".

Cut into 2" pieces.

Stack 5 of the colors into a rectangle. Save 3 logs of one color for the accent piece. I used the one with the gold in the center. Compress.