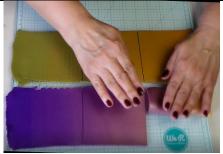

Fold each piece as shown.

Flatten each on a #2 setting.

Make a jelly roll with each.

Wrap each jellyroll with #4 white.

Reduce each wrapped log to 6".

Cut into 2" pieces.

Stack 5 of the colors into a rectangle. Save 3 logs of one color for the accent piece. I used the one with the gold in the center. Compress.