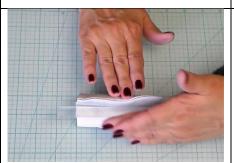

Force into a triangle. Take your time with this to reduce waste on the ends of the cane.

Sharpen corners of cane.

Using a ½" smooth rod (CaneBenders are here in this store) curl one side of the cane over to make make a channel.