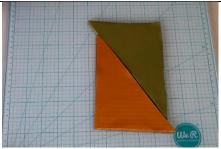

Fold each piece as shown.

Flatten each on a #2 setting.

Make a jelly roll with each.

Wrap each jellyroll with #4 white.

Reduce each wrapped log to 6".

Cut into 2" pieces.

Stack 5 of the colors into a rectangle. Save 3 logs of one color for the accent piece. I used the one with the gold in the center. Compress.