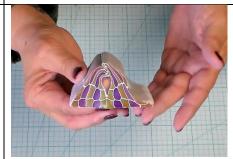

Choose a side and make another flattened end.

Place another teardrop shaped accent cane in the space and curl up the sides.

Make one more channel. Fill with accent cane.

Reduce to 4" and form into a sharp triangle.

Cut in half.

Choose two sides to put together.

Flatten the bottom. Cut in half and put it together. Done!