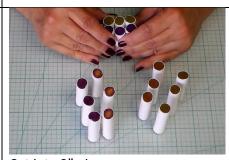

Fold each piece as shown.

Flatten each on a #2 setting.

Make a jelly roll with each.

Wrap each jellyroll with #4 white.

Reduce each wrapped log to 6".

Cut into 2" pieces.

Stack 5 of the colors into a rectangle. Save 3 logs of one color for the accent piece. I used the one with the gold in the center. Compress.