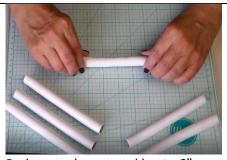

Fold each piece as shown.

Flatten each on a #2 setting.

Make a jelly roll with each.

Wrap each jellyroll with #4 white.

Reduce each wrapped log to 6".

Cut into 2" pieces.

Stack 5 of the colors into a rectangle. Save 3 logs of one color for the accent piece. I used the one with the gold in the center. Compress.