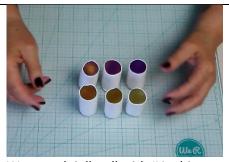

Mix 1 Sculpey Premo Purple with 1 Purple Pearl. Mix 1 Green and 1 Orange. Make #1 (thickest) sheets of the two mixes and the 2 gold (18K and Gold)

Let's make some blends. I always test mine to make sure I'm going to like them.