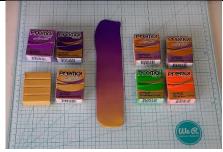

Mix 1 Sculpey Premo Purple with 1 Purple Pearl. Mix 1 Green and 1 Orange. Make #1 (thickest) sheets of the two mixes and the 2 gold (18K and Gold)

Let's make some blends. I always test mine to make sure I'm going to like them.