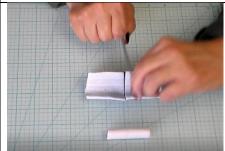

Choose a side and make another flattened end.

Place another teardrop shaped accent cane in the space and curl up the sides.

Make one more channel. Fill with accent cane.

Reduce to 4" and form into a sharp triangle.

Cut in half.

Choose two sides to put together.

Flatten the bottom. Cut in half and put it together. Done!