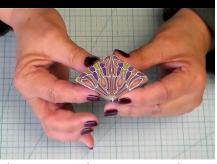

Choose a side and make another flattened end.

Place another teardrop shaped accent cane in the space and curl up the sides.

Make one more channel. Fill with accent cane.

Reduce to 4" and form into a sharp triangle.

Cut in half.

Choose two sides to put together.

Flatten the bottom. Cut in half and put it together. Done!