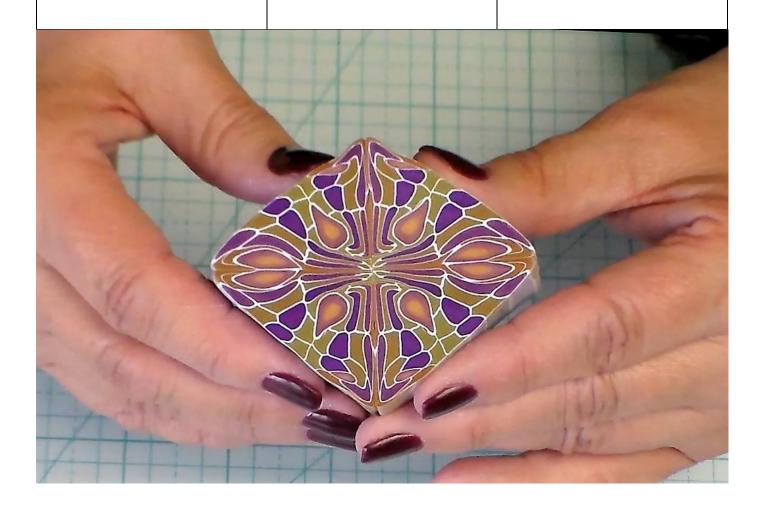

Cut in half.

Choose two sides to put together.

Flatten the bottom. Cut in half and put it together. Done!

## See You Next Time

Love, Pandora