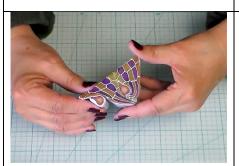

Cut in half.

Choose two sides to put together.

Flatten the bottom. Cut in half and put it together. Done!