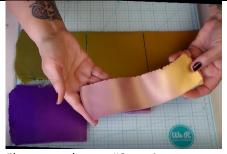

Fold each piece as shown.

Flatten each on a #2 setting.

Make a jelly roll with each.

Wrap each jellyroll with #4 white.

Reduce each wrapped log to 6".

Cut into 2" pieces.

Stack 5 of the colors into a rectangle. Save 3 logs of one color for the accent piece. I used the one with the gold in the center. Compress.