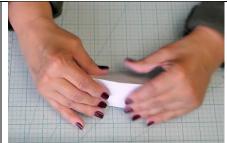

Fold each piece as shown.

Flatten each on a #2 setting.

Make a jelly roll with each.

Wrap each jellyroll with #4 white.

Reduce each wrapped log to 6".

Cut into 2" pieces.

Stack 5 of the colors into a rectangle. Save 3 logs of one color for the accent piece. I used the one with the gold in the center. Compress.

Force into a triangle. Take your time with this to reduce waste on the ends of the cane.

Sharpen corners of cane.

Using a ½" smooth rod (CaneBenders are here in this store) curl one side of the cane over to make make a channel.