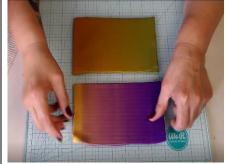

Mix 1 Sculpey Premo Purple with 1 Purple Pearl. Mix 1 Green and 1 Orange. Make #1 (thickest) sheets of the two mixes and the 2 gold (18K and Gold)

Let's make some blends. I always test mine to make sure I'm going to like them.

Cut sheets at an angle and offset them. Trim off corners. Roll over the two colors to stick them together.

Place into pasta machine in this direction.

Make your blends choppy or smooth. I like both.

Roll sheets thru pasta machine on a #3 setting. Cut into thirds.