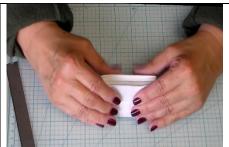

Fold each piece as shown.

Flatten each on a #2 setting.

Make a jelly roll with each.

Wrap each jellyroll with #4 white.

Reduce each wrapped log to 6".

Cut into 2" pieces.

Stack 5 of the colors into a rectangle. Save 3 logs of one color for the accent piece. I used the one with the gold in the center. Compress.