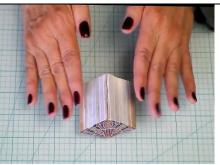

Cut in half.

Choose two sides to put together.

Flatten the bottom. Cut in half and put it together. Done!