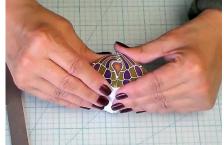

Cut in half.

Choose two sides to put together.

Flatten the bottom. Cut in half and put it together. Done!