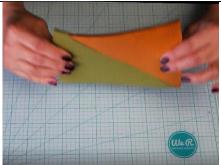

Fold each piece as shown.

Flatten each on a #2 setting.

Make a jelly roll with each.

Wrap each jellyroll with #4 white.

Reduce each wrapped log to 6".

Cut into 2" pieces.

Stack 5 of the colors into a rectangle. Save 3 logs of one color for the accent piece. I used the one with the gold in the center. Compress.