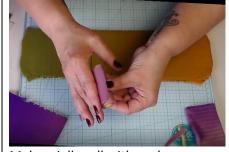

Cut sheets at an angle and offset them. Trim off corners. Roll over the two colors to stick them together.

Place into pasta machine in this direction.

Make your blends choppy or smooth. I like both.

Roll sheets thru pasta machine on a #3 setting. Cut into thirds.