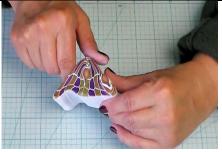

Choose a side and make another flattened end.

Place another teardrop shaped accent cane in the space and curl up the sides.

Make one more channel. Fill with accent cane.

Reduce to 4" and form into a sharp triangle.

Cut in half.

Choose two sides to put together.

Flatten the bottom. Cut in half and put it together. Done!