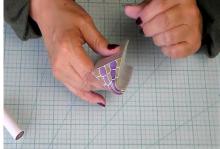

Force into a triangle. Take your time with this to reduce waste on the ends of the cane.

Sharpen corners of cane.

Using a ½" smooth rod (CaneBenders are here in this store) curl one side of the cane over to make make a channel.

Make sure the channel is even, so your cane will be symmetrical when cut.

Cut the cane in half.

Form one of your two inch accent pieces into a teardrop shape.

Fit the accent piece into the channel and put the halves back together.