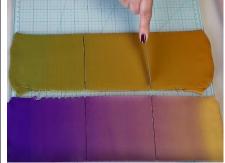

Cut sheets at an angle and offset them. Trim off corners. Roll over the two colors to stick them together.

Place into pasta machine in this direction.

Make your blends choppy or smooth. I like both.

Roll sheets thru pasta machine on a #3 setting. Cut into thirds.