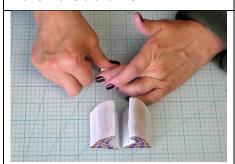

Fold each piece as shown.

Flatten each on a #2 setting.

Make a jelly roll with each.

Wrap each jellyroll with #4 white.

Reduce each wrapped log to 6".

Cut into 2" pieces.

Stack 5 of the colors into a rectangle. Save 3 logs of one color for the accent piece. I used the one with the gold in the center. Compress.