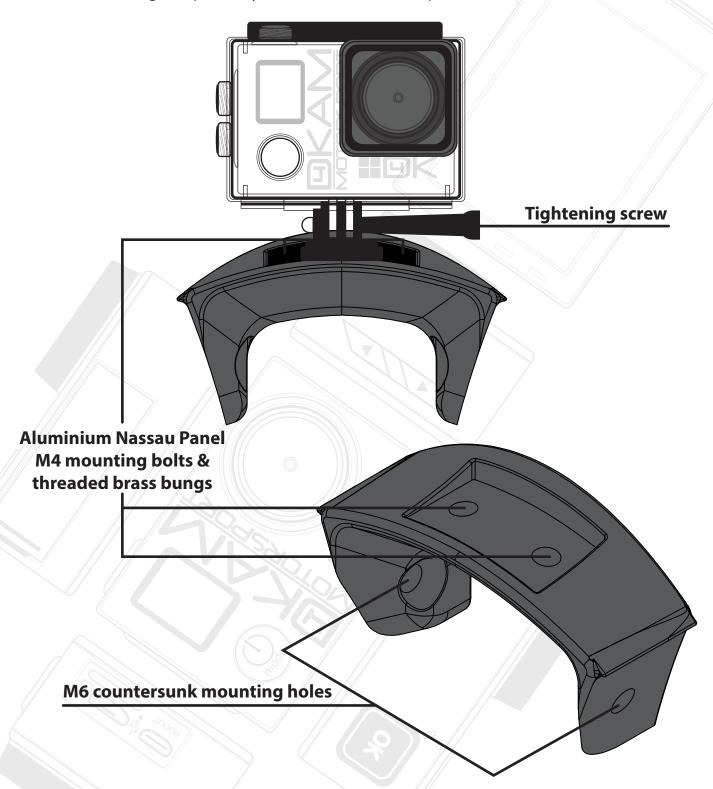

## 3D Printed Aero Nassau Panel Mount

The lightweight and durable 3D printed Nassau Panel mount is great for mounting your camera to your aero nassau panel. The mount screws directly to your aero nassau panel and incorporates our extremely durable aluminium nassau panel mount. This mount is designed specifically for the NEW aero nassau panel.

First align mount appropriately in accordance with regulating authority guidelines. With a scribe or small nail mark countersunk mounting holes onto Aero Nassau Panel and pre-drill to suit mounting bolt either M5 or M6 countersunk bolt. Be sure to use a washer and locknut or similar for affixing to the back of the bolt. NOTE: Do not overtighten the mount. Once the mount is fixed securely fit the camera and position accordingly being sure to do up the tightening bolt adequately.