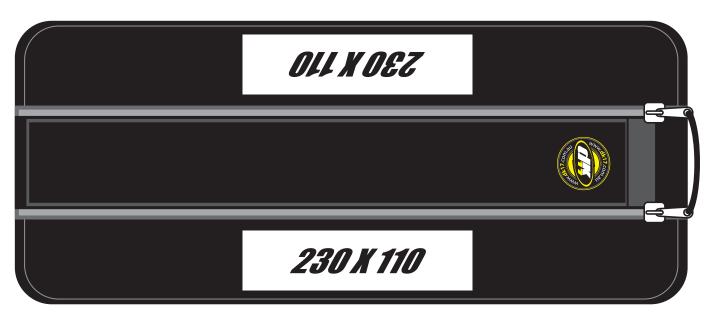

## CUSTOM DESIGN TYRE BAG

ADD SETUP COST/S

\*NOTE: Areas specified in images are maximum print areas in millimetres and artwork will be modified to fit the largest dimension whilst maintaining relative proportions If you require larger print area for your design please do not hesitate to contact us for a quote.