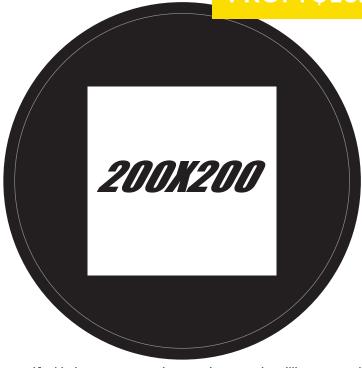

CUSTOM STEERING WHEEL COVERS

FROM \$18.00

\*NOTE: Areas specified in images are maximum print areas in millimetres and artwork will be modified to fit the largest dimension whilst maintaining relative proportions If you require larger print area for your design please do not hesitate to contact us for a quote.