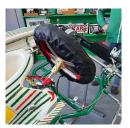

CUSTOM STEERING WHEEL COVERS

FROM \$18.00

\*NOTE: Areas specified in images are maximum print areas in millimetres and artwork will be modified to fit the largest dimension whilst maintaining relative proportions If you require larger print area for your design please do not hesitate to contact us for a quote.