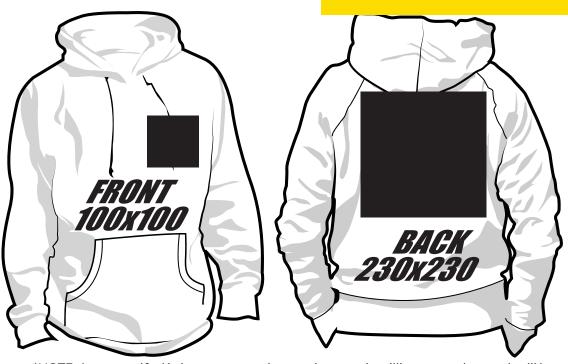

## **CUSTOM DESIGN HOOD**

## **ADD SETUP COST/S**

\*NOTE: Areas specified in images are maximum print areas in millimetres and artwork will be modified to fit the largest dimension whilst maintaining relative proportions If you require larger print area for your design please do not hesitate to contact us for a quote.