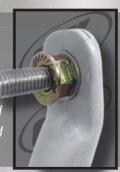

## CARBON CAMERA MOUNT FITTING INSTRUCTIONS

Ensure you have a minimum of 12mm thread protruding from the nyloc nut on your seat bolt. If not replace the seat bolt with a longer bolt to achieve this. Remove nyloc nut and replace with serated nut as shown, making sure that the serated side faces away from the seat bar.