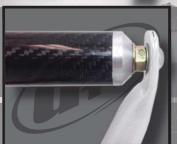

## CARBON CAMERA MOUNT FITTING INSTRUCTIONS

Ensure you have a minimum of 12mm thread protruding from the nyloc nut on your seat bolt. If not replace the seat bolt with a longer bolt to achieve this. Remove nyloc nut and replace with serated nut as shown, making sure that the serated side faces away from the seat bar.