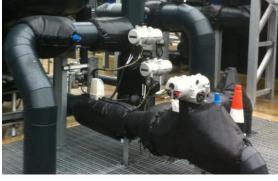

## Weather Pro Valve & Flange Jackets Material Specifications

The WeatherPro valve jacket range is designed for external use on LTHW, domestic Services and chilled water systems. The jackets weather resistant layer ensures the thermal properties of the jacket are kept through its lift time. The water and mould resistant outer covering keeps the jacket from degrading aesthetically in the harshest of weather conditions.