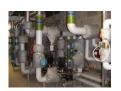

## Weather Pro Valve & Flange Jackets Material Specifications

The WeatherPro valve jacket range is designed for external use on LTHW, domestic Services and chilled water systems. The jackets weather resistant layer ensures the thermal properties of the jacket are kept through its lift time. The water and mould resistant outer covering keeps the jacket from degrading aesthetically in the harshest of weather conditions.

FR-PU Coated Cloth Outer Jacket (17 Colours)

Water Proof Membrane

50mm Glass Fibre Insulation Fill

Polyester Draw Cord

## Material Description

| Cold Surface Jacketing | 200gr Flame Retardant PU Coated Cloth              |
|------------------------|----------------------------------------------------|
| Cold Surface Jacketing | 200gr Flame Retardant PU Coated Cloth              |
| Infill                 | 50mm Glass Fibre Encased in Weather Proof Membrane |
| Fixing                 | Velcro                                             |
| Draw Cod               | 5mm Polyester                                      |
| Stitching              | Nomex                                              |