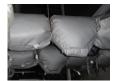

## Weather Pro Valve & Flange Jackets Material Specifications

The WeatherPro valve jacket range is designed for external use on LTHW, domestic Services and chilled water systems. The jackets weather resistant layer ensures the thermal properties of the jacket are kept through its lift time. The water and mould resistant outer covering keeps the jacket from degrading aesthetically in the harshest of weather conditions.

FR-PU Coated Cloth Outer Jacket (17 Colours)

Water Proof Membrane

50mm Glass Fibre Insulation Fill

Polyester Draw Cord

## Material Description

| Cold Surface Jacketing | 200gr Flame Retardant PU Coated Cloth              |
|------------------------|----------------------------------------------------|
| Cold Surface Jacketing | 200gr Flame Retardant PU Coated Cloth              |
| Infill                 | 50mm Glass Fibre Encased in Weather Proof Membrane |
| Fixing                 | Velcro                                             |
| Draw Cod               | 5mm Polyester                                      |
| Stitching              | Nomex                                              |