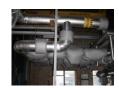

## Weather Pro Valve & Flange Jackets Material Specifications

The WeatherPro valve jacket range is designed for external use on LTHW, domestic Services and chilled water systems. The jackets weather resistant layer ensures the thermal properties of the jacket are kept through its lift time. The water and mould resistant outer covering keeps the jacket from degrading aesthetically in the harshest of weather conditions.

FR-PU Coated Cloth Outer Jacket (17 Colours)

Water Proof Membrane

50mm Glass Fibre Insulation Fill

Polyester Draw Cord

## Material Description

| Cold Surface Jacketing | 200gr Flame Retardant PU Coated Cloth              |
|------------------------|----------------------------------------------------|
| Cold Surface Jacketing | 200gr Flame Retardant PU Coated Cloth              |
| Infill                 | 50mm Glass Fibre Encased in Weather Proof Membrane |
| Fixing                 | Velcro                                             |
| Draw Cod               | 5mm Polyester                                      |
| Stitching              | Nomex                                              |