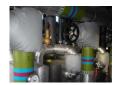

## Weather Pro Valve & Flange Jackets Material Specifications

The WeatherPro valve jacket range is designed for external use on LTHW, domestic Services and chilled water systems. The jackets weather resistant layer ensures the thermal properties of the jacket are kept through its lift time. The water and mould resistant outer covering keeps the jacket from degrading aesthetically in the harshest of weather conditions.

FR-PU Coated Cloth Outer Jacket (17 Colours)

Water Proof Membrane

50mm Glass Fibre Insulation Fill

Polyester Draw Cord

## Material Description

| Cold Surface Jacketing | 200gr Flame Retardant PU Coated Cloth              |
|------------------------|----------------------------------------------------|
| Cold Surface Jacketing | 200gr Flame Retardant PU Coated Cloth              |
| Infill                 | 50mm Glass Fibre Encased in Weather Proof Membrane |
| Fixing                 | Velcro                                             |
| Draw Cod               | 5mm Polyester                                      |
| Stitching              | Nomex                                              |