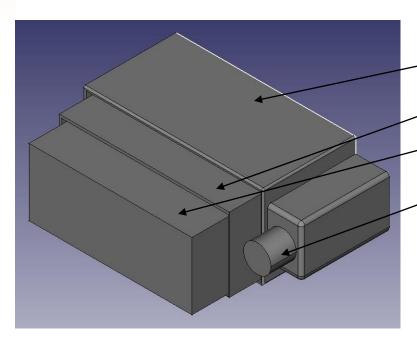

FR-PU Coated Cloth Outer Jacket (17 Colours)

Water Proof Membrane

50mm Glass Fibre Insulation Fill

Polyester Draw Cord

## Material Description

| Cold Surface Jacketing | 200gr Flame Retardant PU Coated Cloth              |
|------------------------|----------------------------------------------------|
| Cold Surface Jacketing | 200gr Flame Retardant PU Coated Cloth              |
| Infill                 | 50mm Glass Fibre Encased in Weather Proof Membrane |
| Fixing                 | Velcro                                             |
| Draw Cod               | 5mm Polyester                                      |
| Stitching              | Nomex                                              |