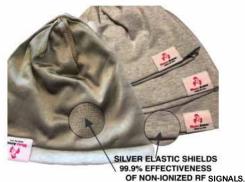

## HOW TO REDUCE EXPOSURE MIMMAN

Beanie hat RF shielding. Designed to protect against RF signals that emit through us everyday.

THE CASE OF THE CA

Whether you're traveling with the family or relaxing at home on your device, Momz Halo apparel will protect you 99.9% from EMF & RF non-ionized wireless signals.