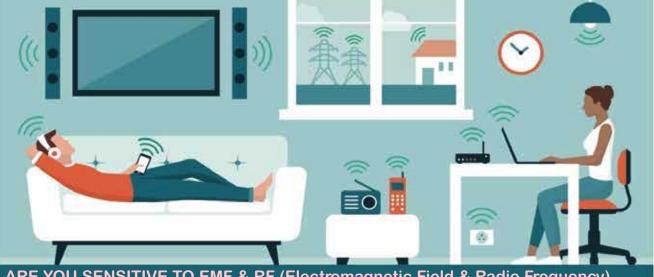

ARE YOU SENSITIVE TO EMF & RF (Electromagnetic Field & Radio Frequency)

I WOULD HIGHLY RECOMMEND YOU READ ME.

- ANXIETY - DEPRESSION
- · STRESS/FATIGUE

- HEART PROBLEMS

RF (Radio Frequency) affects us all, especially pregnant moms and children.

Use a corded landline as an alternative to your cell phone.

Using a head phone or the speaker on your smartphone while keeping your phone in your purse is a good rule of thumb. Remember your body absorbs more RF signals when at close proximity. So always keep a distance from any emitted RF devices from your body.

Never sleep beside your devices.

If your experiencing headaches the next morning, one of the reason could be your wireless devices right next to you.

Purchasing any of Momz Halo apparel will shield 99.9% against non-ionized RF signals.