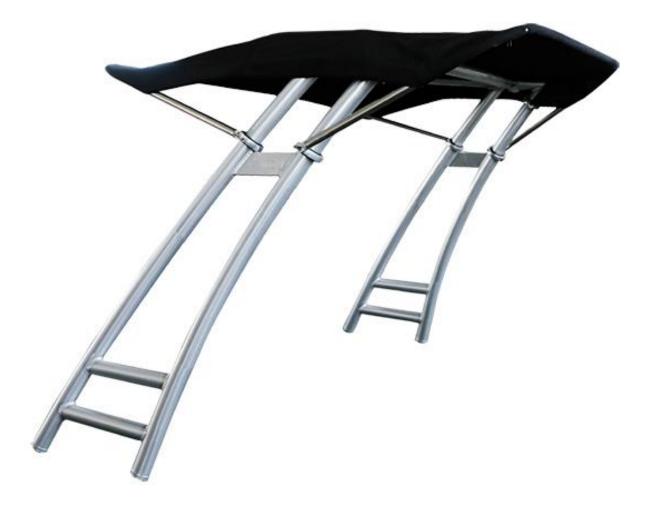

## Indy Max Foldable Bimini Designed for Max Tower

Step1: Install the clamps on the tower referring to the positions as shown in below picture. The positions of clamps are very important to ensure you get the best shape of the Bimini.

Step2: Measure the distance between the left and right clamp, then assemble the stainless frame as shown in the picture, use the pins to adjust the width of the Bimini feet as close as the tower clamps you just measured.

Attention: The longer Bimini leg with nylon strap attach to rear leg, and the short legs attach to front leg.

Step3: Install the stainless frames on the tower.

Step4: Put the canopy onto the stainless frame, the zipper design makes this step very easy.

Step5: Adjust the canopy fit the frame evenly, tighten the canopy with straps.

When you don't use the Bimini top, you can fold it and wear the boot as show in below picture.

INDY Canada Distributor - Seamax Marine & Outdoor 102 – 19155 38 Ave, Surrey, BC, Canada V3Z 0Y6 www.seamaxmarine.com 1877-907-7766 SUPPORT@SEAMAXMARINE.COM