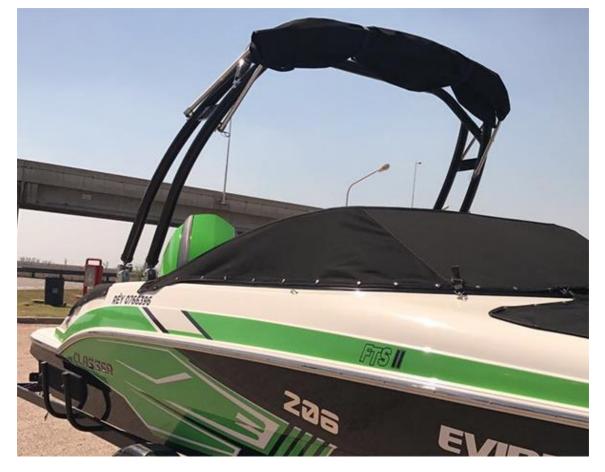

## Indy Max Foldable Bimini Designed for Max Tower

Step1: Install the clamps on the tower referring to the positions as shown in below picture. The positions of clamps are very important to ensure you get the best shape of the Bimini.

Step5: Adjust the canopy fit the frame evenly, tighten the canopy with straps.

When you don't use the Bimini top, you can fold it and wear the boot as show in below picture.

INDY Canada Distributor - Seamax Marine & Outdoor 102 – 19155 38 Ave, Surrey, BC, Canada V3Z 0Y6 www.seamaxmarine.com 1877-907-7766 SUPPORT@SEAMAXMARINE.COM