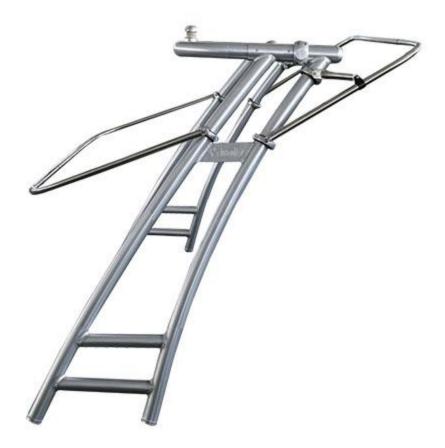

Step2: Measure the distance between the left and right clamp, then assemble the stainless frame as shown in the picture, use the pins to adjust the width of the Bimini feet as close as the tower clamps you just measured.

Attention: The longer Bimini leg with nylon strap attach to rear leg, and the short legs attach to front leg.

Step3: Install the stainless frames on the tower.

Step4: Put the canopy onto the stainless frame, the zipper design makes this step very easy.