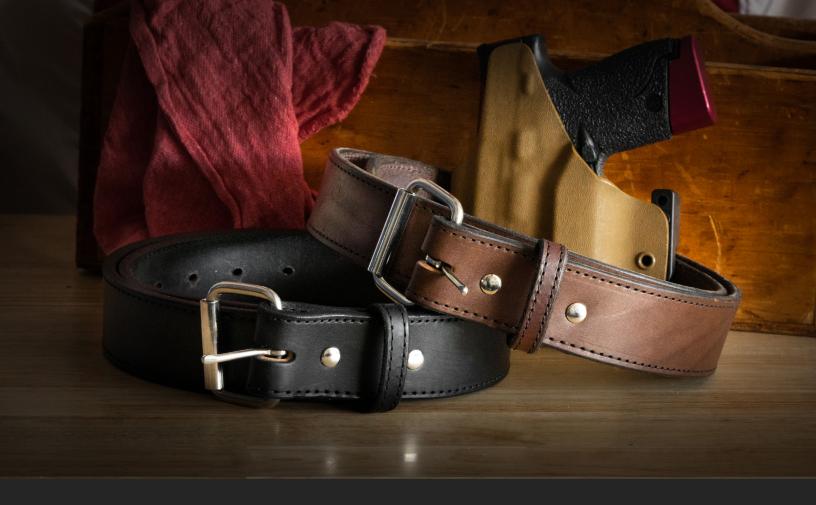

## THE XTREME BELT

We took our best selling Xtreme belt and made it in a  $1 \frac{3}{4}$ " width for those that want a super beefy belt. This belt is a beast in this width and is ready to hold anything you want to hang on it.

Made from solid 1-piece extra heavy duty leather we call "Xtreme Leather". The decorative edge stitching gives it a more refined look so this belt looks good with a wide range of pant styles. The Xtreme supports the heaviest firearms without sagging or stretching. So comfortable you will probably forget your firearm is there until you need it.

It's rugged attributes also make it the perfect work belt. Hang tool belts, knives, flashlights, and anything else you need for your job on this belt and it won't even flinch.

The heavy-duty roller buckle makes cinching this belt a breeze and it won't come apart under tough use. The buckle is secured with Chicago screws, not snaps. This makes the buckle easily swapped out without the worry of snaps coming undone under heavy use. Like all Hanks Belts, the Hanks Xtreme Belt is made right here in the USA.