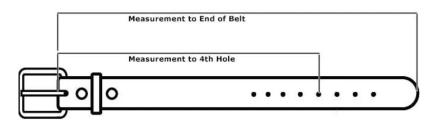

Number of Holes and Spacing: 8 holes spaced 1" on center

Warranty: 100 years\*

| BELT SIZE | Measurement<br>to 4th Hole | Measurement to<br>End of Belt |
|-----------|----------------------------|-------------------------------|
| 32        | 32"                        | 39"                           |
| 34        | 34"                        | 41"                           |
| 36        | 36"                        | 43"                           |
| 38        | 38"                        | 45"                           |
| 40        | 40"                        | 47"                           |
| 42        | 42"                        | 49"                           |
| 44        | 44"                        | 51"                           |
| 46        | 46"                        | 53"                           |
| 48        | 48"                        | 55"                           |
| 50        | 50"                        | 57"                           |
| 52        | 52"                        | 59"                           |
| 54        | 54"                        | 61"                           |
| 56        | 56"                        | 63"                           |
| 58        | 58"                        | 65"                           |
| 60        | 60"                        | 67"                           |