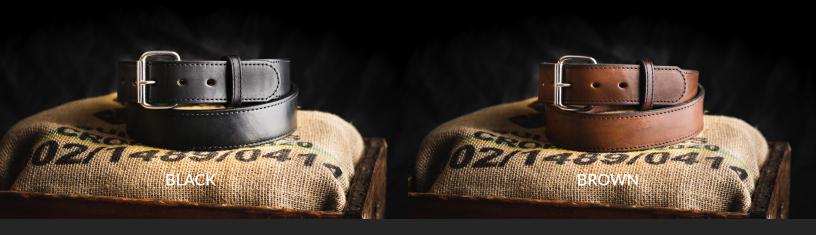

## THE XTREME BELT SPECS

Style Number: AMA2770

Colors: Black, Brown

**Sizes:** 32-60 **Width:** 1.75"

**Thickness:** ~0.23" to 0.25"

**Leather Weight:** ~16-17 oz.

**Leather Ply:** Solid 1 piece full-grain leather