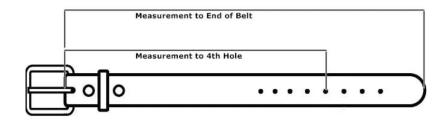

| BELT SIZE | Measurement<br>to 4th Hole | Measurement to<br>End of Belt |
|-----------|----------------------------|-------------------------------|
| 32        | 31"                        | 39"                           |
| 34        | 33"                        | 41"                           |
| 36        | 35"                        | 43"                           |
| 38        | 37"                        | 45"                           |
| 40        | 39"                        | 47"                           |
| 42        | 41"                        | 49"                           |
| 44        | 43"                        | 51"                           |
| 46        | 45"                        | 53"                           |
| 48        | 47"                        | 55"                           |
| 50        | 49"                        | 57"                           |
| 52        | 51"                        | 59"                           |
| 54        | 53"                        | 61"                           |
| 56        | 55"                        | 63"                           |
| 58        | 57"                        | 65"                           |
| 60        | 59"                        | 67"                           |