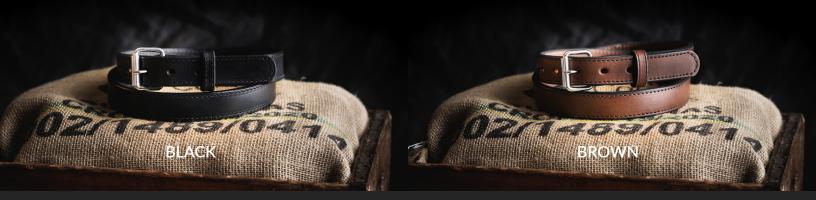

## THE XTREME BELT SPECS

| Style Number:                | AMA2755                                         |
|------------------------------|-------------------------------------------------|
| Colors:                      | Black, Brown                                    |
| Sizes:                       | 32-60                                           |
| Width:                       | 1.25"                                           |
| Thickness:                   | ~0.23" to 0.25"                                 |
| Leather Weight:              | ~16-17 oz.                                      |
| Leather Ply:                 | Solid 1 piece full-grain leather                |
| Country of Manufacture:      | USA                                             |
| Leather Type:                | USA tanned full-grain North American steer hide |
| Hardware:                    | Heavy duty roller buckle - USA or Imported      |
| Interchangeable Buckle:      | Yes - Chicago screw construction 3/8" screws    |
| Number of Holes and Spacing: | 8 holes spaced 1" on center                     |
| Warranty:                    | 100 years*                                      |