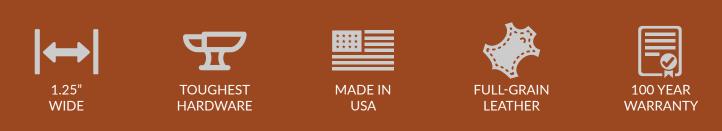

## THE XTREME BELT SPECS

| Style Number:                | AMA2755                                         |
|------------------------------|-------------------------------------------------|
| Colors:                      | Black, Brown                                    |
| Sizes:                       | 32-60                                           |
| Width:                       | 1.25"                                           |
| Thickness:                   | ~0.23" to 0.25"                                 |
| Leather Weight:              | ~16-17 oz.                                      |
| Leather Ply:                 | Solid 1 piece full-grain leather                |
| Country of Manufacture:      | USA                                             |
| Leather Type:                | USA tanned full-grain North American steer hide |
| Hardware:                    | Heavy duty roller buckle - USA or Imported      |
| Interchangeable Buckle:      | Yes - Chicago screw construction 3/8" screws    |
| Number of Holes and Spacing: | 8 holes spaced 1" on center                     |
| Warranty:                    | 100 years*                                      |