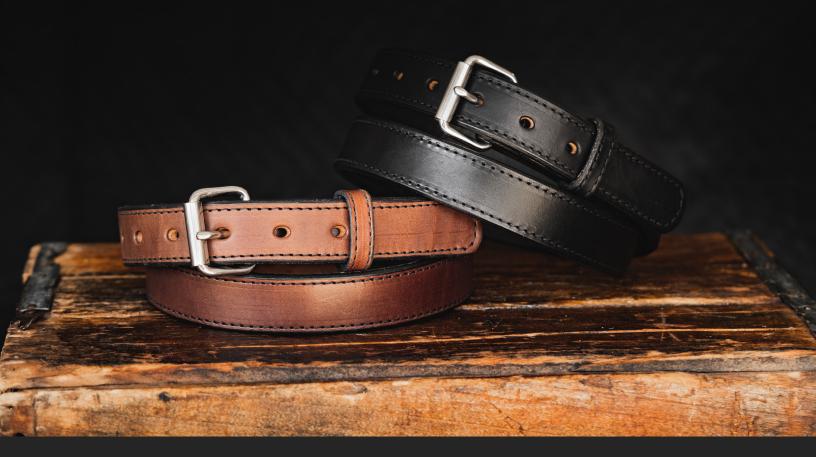

## 1.25" THE XTREME BELT

The Hanks Xtreme belt is our go-to concealed carry belt for those that want the most belt for the best value. This concealed carry belt is one of a kind. When you want the thickest, most durable, solid leather gun belt money can buy this is the belt for you.

Made from solid 1-piece extra heavy duty leather we call "Extreme Leather" this belt will hold anything you want to hang on it. The decorative edge stitching gives it a more refined look so this belt looks good with a wide range of pant styles. It's rugged attributes also make it the perfect work belt. Hang tool belts, knives, flashlights, and anything else you need for your job on this belt and it won't even flinch.

The Xtreme supports the heaviest firearms without sagging or stretching. So comfortable you will probably forget your firearm is there until you need it. The heavy-duty roller buckle makes cinching this belt a breeze and it won't come apart under tough use. The buckle is secured with Chicago screws, not snaps. This makes the buckle easily swapped out without the worry of snaps coming undone under heavy use.