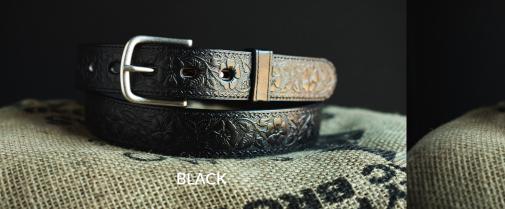

## THE WOMEN'S FLORAL BELT SPECS

**Style Number:** WA3100

Colors: Black, Oak

Sizes: XS - XXL

Width: 1.25"

**Thickness:** ~0.18" - 0.21"

**Leather Weight:** ~13 oz.

**Leather Ply:** Solid 1 piece full-grain leather