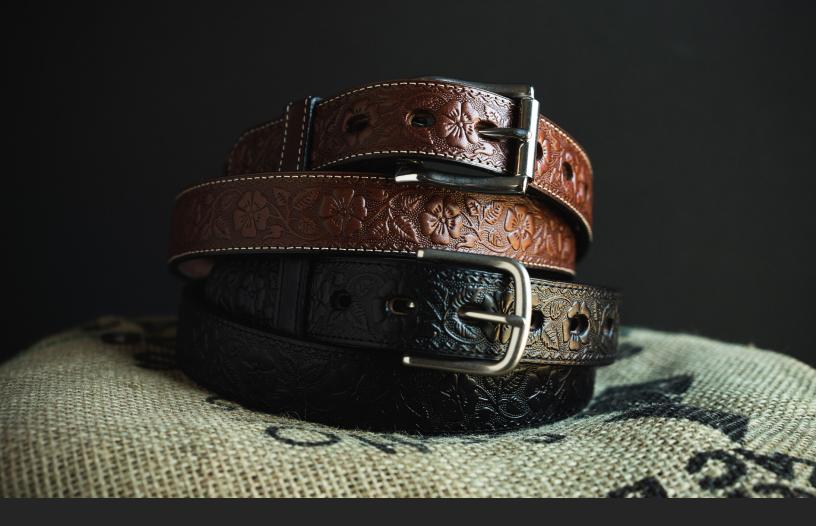

## 1.25" THE WOMEN'S FLORAL BELT

Fashion meets durability with the Hanks Floral Belt for women. Made from solid full-grain North American steer hides, this belt will adorn your waist for decades to come.

The beautiful embossed floral design sets this belt apart from the plain jane belts. Just enough flair without being gaudy.

Rugged and tough and backed with our 100-year warranty, buy this belt with confidence!

## THE WOMEN'S FLORAL BELT SPECS

**Style Number:** WA3100

Colors: Black, Oak

Sizes: XS - XXL

Width: 1.25"

**Thickness:** ~0.18" - 0.21"

**Leather Weight:** ~13 oz.

**Leather Ply:** Solid 1 piece full-grain leather