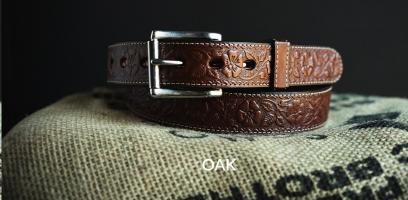

## 1.25" THE WOMEN'S FLORAL BELT

Fashion meets durability with the Hanks Floral Belt for women. Made from solid full-grain North American steer hides, this belt will adorn your waist for decades to come.

The beautiful embossed floral design sets this belt apart from the plain jane belts. Just enough flair without being gaudy.

Rugged and tough and backed with our 100-year warranty, buy this belt with confidence!

## THE WOMEN'S FLORAL BELT SPECS

**Style Number:** WA3100

Colors: Black, Oak

Sizes: XS - XXL

Width: 1.25"

**Thickness:** ~0.18" - 0.21"

**Leather Weight:** ~13 oz.

**Leather Ply:** Solid 1 piece full-grain leather