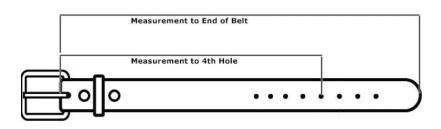

Warranty: 100 years\*

| BELTSIZE | Measurement<br>to 4th Hole | Measurement to<br>End of Belt |
|----------|----------------------------|-------------------------------|
| XSM      | 29"                        | 36"                           |
| SML      | 33"                        | 40"                           |
| MED      | 37"                        | 44"                           |
| LRG      | 41"                        | 48"                           |
| XLG      | 45"                        | 52"                           |
| XXL      | 49"                        | 56"                           |