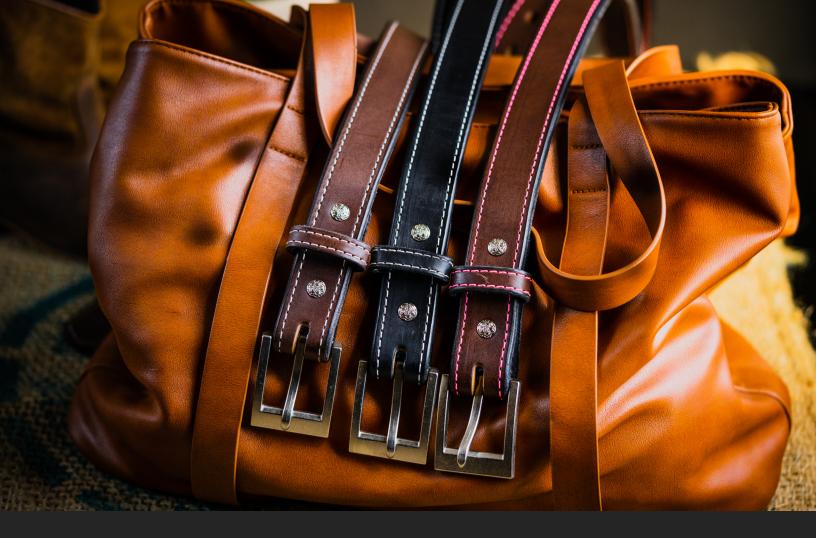

## 1.25" THE WOMEN'S BONNIE BELT

If you need a women's gun belt for CCW or are just tired of belts that fall apart in six months, this is the belt for you. So many women's belts focus on looks over durability, but we did both.

Made from our heaviest steer hides, this belt will last for decades without ever cracking, splitting, or peeling apart. Available in 3 different color options.

## THE WOMEN'S BONNIE BELT SPECS

**Style Number:** WA2455

**Colors:** Black/White Stitching, Brown/White Stitching, Brown/Pink Stitching

Sizes: XS - XXL Width: 1.25"

Thickness: ~0.22" - 0.24"

Leather Weight: ~16 oz.