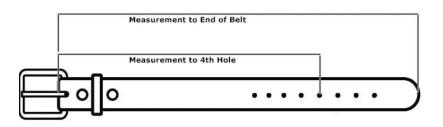

Number of Holes and Spacing: 8 holes spaced 1" on center

Warranty: 100 years\*

| BELTSIZE | Measurement<br>to 4th Hole | Measurement to<br>End of Belt |
|----------|----------------------------|-------------------------------|
| XSM      | 29"                        | 36"                           |
| SML      | 33"                        | 40"                           |
| MED      | 37"                        | 44"                           |
| LRG      | 41"                        | 48"                           |
| XLG      | 45"                        | 52"                           |
| XXL      | 49"                        | 56"                           |