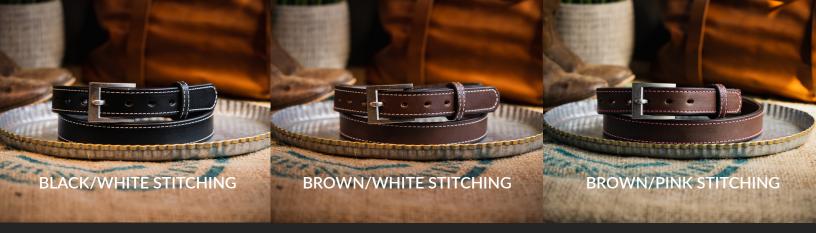

## THE WOMEN'S BONNIE BELT SPECS

**Style Number:** WA2455

**Colors:** Black/White Stitching, Brown/White Stitching, Brown/Pink Stitching

Sizes: XS - XXL Width: 1.25"

Thickness: ~0.22" - 0.24"

Leather Weight: ~16 oz.