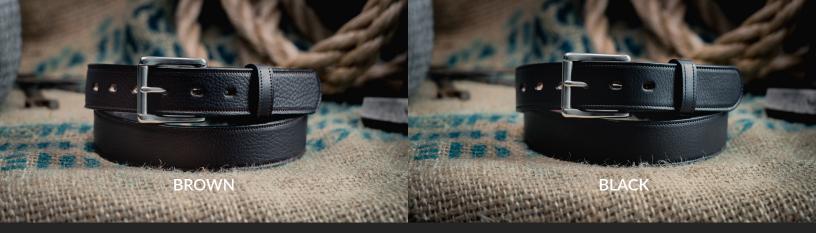

## THE TUSCAN DELUXE BELT SPECS

Style Number: A2875

Colors: Black, Brown

**Sizes:** 32-52 **Width:** 1.5"

Thickness: ~0.21"

**Leather Weight:** ~13 oz.

Leather Ply: Double layer

Country of Manufacture: USA