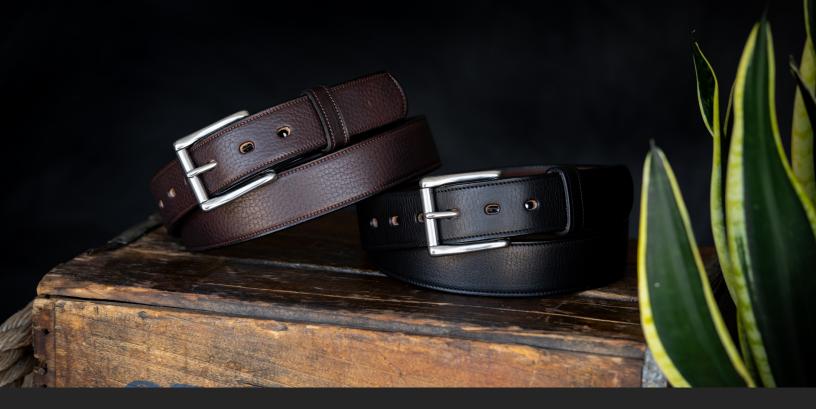

## THE TUSCAN DELUXE EMBOSSED LINED BELT

Sometimes you just want to buy yourself something really high quality. This belt will not disappoint!

Made from our premium English Bridle leather this belt is soft, flexible, yet very durable.

We take the leather and emboss a nice texture on it and then return it to the milling drums to soften and condition it even further. We then back it up with a premium leather lining. The end result is one of our most luxurious belts ever. Soft and flexible but oh so sturdy.

The Stainless Steel low profile roller buckle is one of our favorites. It's held on securely with Chicago Screws so you can swap it to any buckle of your choice if you like.

One of our nicest belts this looks great with jeans, khakis, and even suits!

If you want to treat yourself to a quality heirloom belt give this one a try. It also makes an awesome gift for someone who needs something a little extra nice!

1.5" WIDE

TOUGHEST HARDWARE

MADE IN USA

100 YEAR WARRANTY