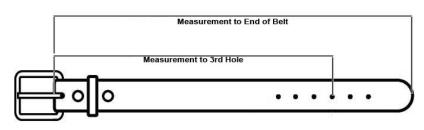

Warranty: 100 years\*

| BELTSIZE | Measurement<br>to 3rd Hole | Measurement to<br>End of Belt |
|----------|----------------------------|-------------------------------|
| 32       | 32"                        | 39"                           |
| 34       | 34"                        | 41"                           |
| 36       | 36"                        | 43"                           |
| 38       | 38"                        | 45"                           |
| 40       | 40"                        | 47"                           |
| 42       | 42"                        | 49"                           |
| 44       | 44"                        | 51"                           |
| 46       | 46"                        | 53"                           |
| 48       | 48"                        | 55"                           |
| 50       | 50"                        | 57"                           |
| 52       | 52"                        | 59"                           |