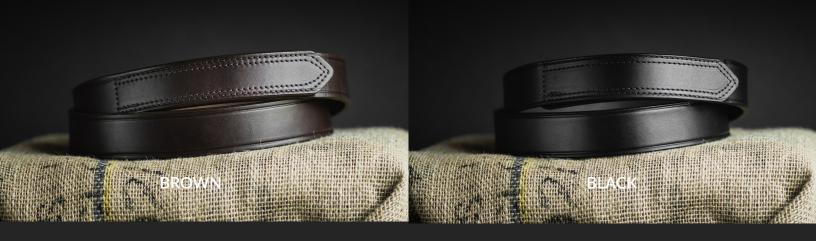

## THE SCRATCHLESS MECHANICS BELT SPECS

Style Number: 65301

Colors: Black, Brown

**Sizes:** 32-60

**Width:** 1.5"

**Thickness:** ~0.17" - 0.18"

**Leather Weight:** ~10-11 oz.

**Leather Ply:** Solid 1 piece full-grain leather