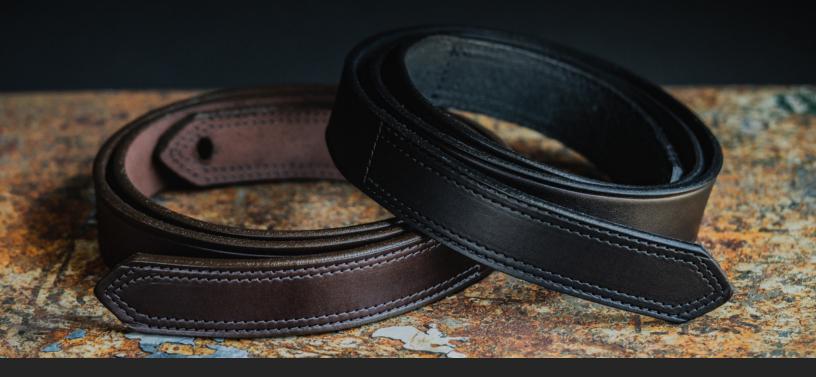

## THE SCRATCHLESS MECHANICS BELT

Mechanics belts are ideal for mechanics or anyone performing a job that requires close contact with scratchable surfaces. This USA made belt has no buckle and is the perfect addition to any wardrobe. The handy hook & loop closure fastens easily and securely with a perfect fit every time. No getting caught between holes like can happen on standard size belts.

## THE SCRATCHLESS MECHANICS BELT SPECS

Style Number: 65301

Colors: Black, Brown

**Sizes:** 32-60

**Width:** 1.5"

**Thickness:** ~0.17" - 0.18"

**Leather Weight:** ~10-11 oz.

**Leather Ply:** Solid 1 piece full-grain leather

Country of Manufacture: USA

**Leather Type:** USA tanned full-grain North American steer hide

Hardware: None

**Interchangeable Buckle:** No buckle - Hook & Loop closure **Number of Holes and Spacing:** No holes - Hook & Loop closure