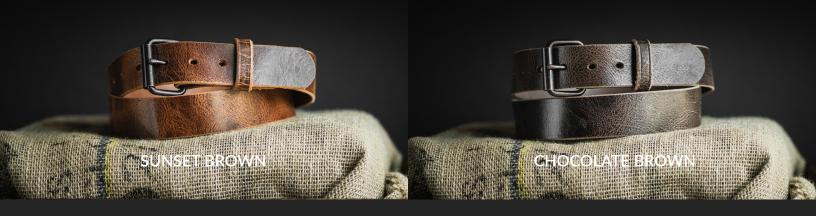

## THE RUSTIC GLAZED JEAN BELT SPECS

**Style Number:** A1175

Colors: Chocolate Brown, Sunset Brown

**Sizes:** 32-50 **Width:** 1.5" **Thickness:** ~0.17"

**Leather Weight:** ~9 oz.

**Leather Ply:** Solid 1 piece full-grain leather