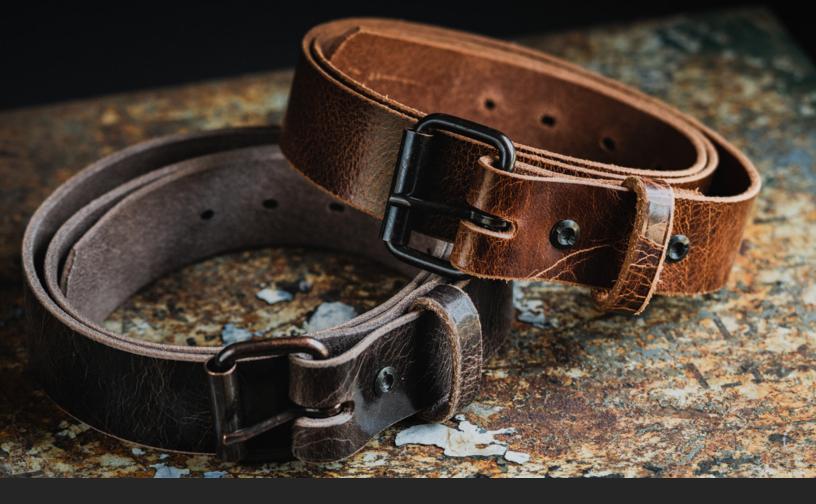

## THE RUSTIC GLAZED JEAN BELT

Sometimes plain old black or brown just won't cut it. You want something with a bit more style to it but not too much. The Rustic Belt from Hanks delivers! Made from rugged 9oz Full Grain Crazy Horse leather this belt is tough yet not overly thick. We then put on a Crackled Glazed finish which gives the belt a Rustic, worn look right out of the bag!

The buckle makes the belt though so we stepped it up a bit on this one. We took our reliable, most durable Steel Roller buckle and finished it with a handsome, vintage Stat Bronze Finish. The perfect color to compliment this Vintage looking belt. We hold it all together with Chicago screws in the same Stat Bronze finish. This makes swapping your buckle a breeze yet no worries of broken snaps that render the belt useless.

So throw this belt on with your favorite jeans or even a pair of your comfortable broken in Khakis. Not too heavy but durable enough to be backed by our 100 Year Warranty. Say NO to imported department store belts and say YES to Hanks Belts...USA Made and built to last decades, not just months.