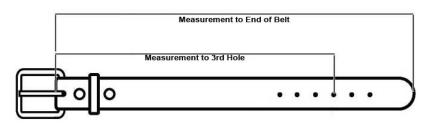

Warranty: 100 years\*

| BELTSIZE | Measurement<br>to 3rd Hole | Measurement to<br>End of Belt |
|----------|----------------------------|-------------------------------|
| 32       | 32"                        | 39"                           |
| 34       | 34"                        | 41"                           |
| 36       | 36"                        | 43"                           |
| 38       | 38"                        | 45"                           |
| 40       | 40"                        | 47"                           |
| 42       | 42"                        | 49"                           |
| 44       | 44"                        | 51"                           |
| 46       | 46"                        | 53"                           |
| 48       | 48"                        | 55"                           |
| 50       | 50"                        | 57"                           |