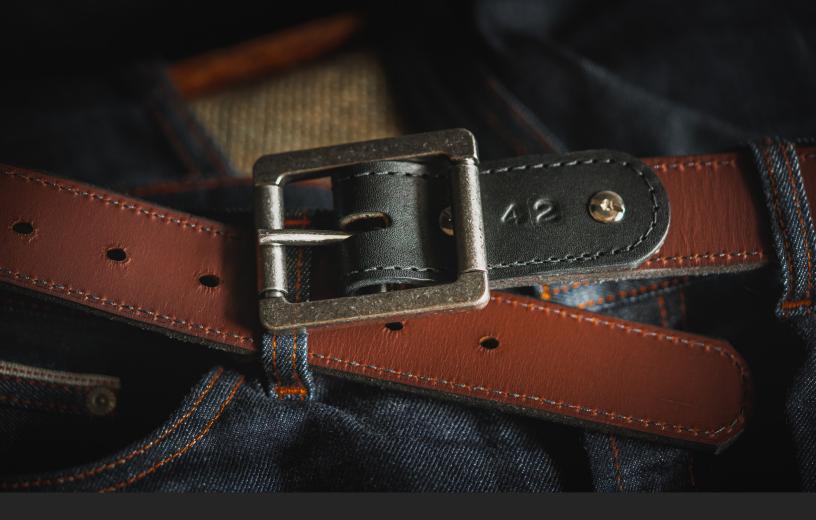

## THE HANKS REVERSIBLE BELT

One belt...two colors! The rugged 17 oz. reversible belt from Hanks is built to last. Made from two layers of premium USA tanned steer-hide, this belt will never crack, peel, split, or break at the holes.

This belt works great for CCW use and also makes a great work belt due to its extra tough steer-hide leather. The single needle stitching is refined enough to be worn with dress pants.

The rugged double roller buckle makes it easy to slip back and forth from brown to black.

Holding it all together is the rugged Chicago screws. These won't break or come undone as snaps can.