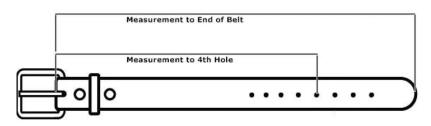

Warranty: 100 years\*

| BELTSIZE | Measurement<br>to 4th Hole | Measurement to<br>End of Belt |
|----------|----------------------------|-------------------------------|
| 32       | 32"                        | 39"                           |
| 34       | 34"                        | 41"                           |
| 36       | 36"                        | 43"                           |
| 38       | 38"                        | 45"                           |
| 40       | 40"                        | 47"                           |
| 42       | 42"                        | 49"                           |
| 44       | 44"                        | 51"                           |
| 46       | 46"                        | 53"                           |
| 48       | 48"                        | 55"                           |
| 50       | 50"                        | 57"                           |
| 52       | 52"                        | 59"                           |
| 54       | 54"                        | 61"                           |
| 56       | 56"                        | 63"                           |
| 58       | 58"                        | 65"                           |
| 60       | 60"                        | 67"                           |

Size up to ensure proper fit and comfort of your new Hanks Belt:

Everyday/Casual Wear: Choose 1 size larger

Work/Carry Use: Choose 2 sizes larger

SCAN TO WATCH OUR "HOW TO GET A PERFECT FIT" VIDEO