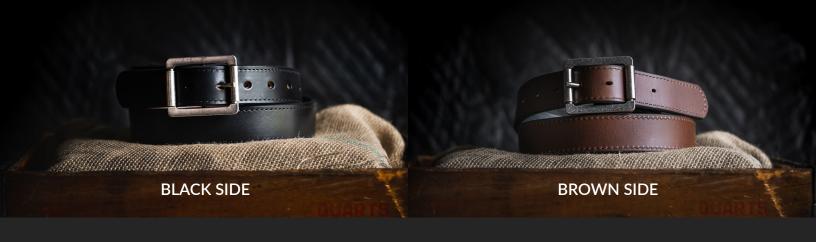

This belt works great for CCW use and also makes a great work belt due to its extra tough steer-hide leather. The single needle stitching is refined enough to be worn with dress pants.

The rugged double roller buckle makes it easy to slip back and forth from brown to black.

## THE REVERSIBLE BELT SPECS

**Style Number:** A4500

Colors: Black/Brown

**Sizes:** 32-60 **Width:** 1.5"

Thickness: ~0.25" Leather Weight: ~17 oz.

**Leather Ply:** 2 ply reversible

Country of Manufacture: USA