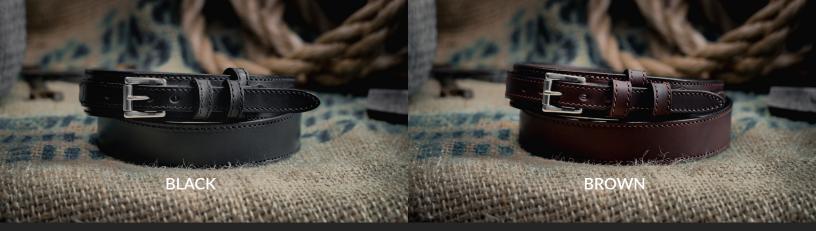

## THE RANGER BELT SPECS

Style Number: A3100

Colors: Black, Brown

**Sizes:** 32-60 **Width:** 1.5"

Thickness: ~0.21" - 0.23"

Leather Weight: ~14 oz.

Leather Ply: Solid 1 piece full-grain leather

Country of Manufacture: USA