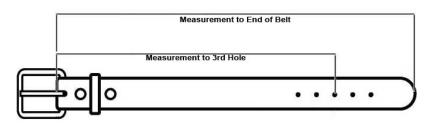

Number of Holes and Spacing: 5 holes with 3/4" spacing

Warranty: 100 years\*

| BELTSIZE | Measurement<br>to 3rd Hole | Measurement to<br>End of Belt |
|----------|----------------------------|-------------------------------|
| 32       | 32.5"                      | 39"                           |
| 34       | 34.5"                      | 41"                           |
| 36       | 36.5"                      | 43"                           |
| 38       | 38.5"                      | 45"                           |
| 40       | 40.5"                      | 47"                           |
| 42       | 42.5"                      | 49"                           |
| 44       | 44.5"                      | 51"                           |
| 46       | 46.5"                      | 53"                           |
| 48       | 48.5"                      | 55"                           |
| 50       | 50.5"                      | 57"                           |
| 52       | 52.5"                      | 59"                           |
| 54       | 54.5"                      | 61"                           |
| 56       | 56.5"                      | 63"                           |
| 58       | 58.5"                      | 65"                           |
| 60       | 60.5"                      | 67"                           |