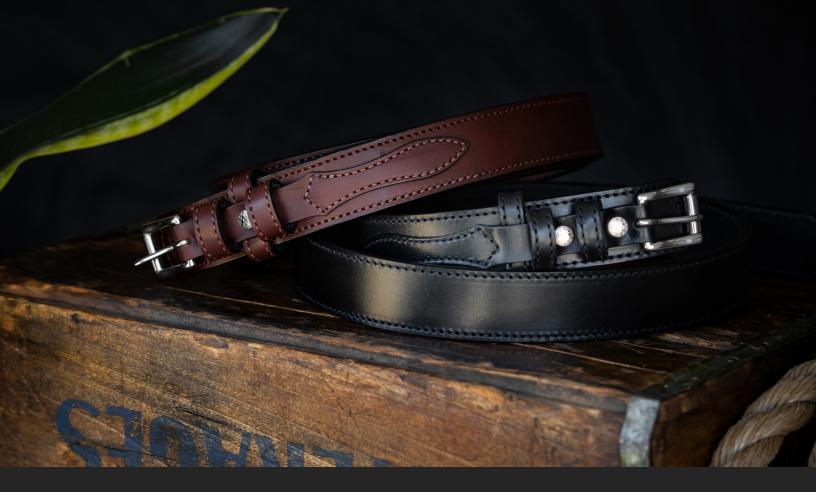

## THE RANGER BELT

The classic Ranger belt is a must-have for any belt aficionado's closet. It is believed to have been introduced in the 1840s to carry smaller sidearms and has been around ever since.

Hanks Ranger Belt is made from full-grain harness leather in a 14 oz. weight for sturdy rugged support of your firearm. Chicago screw construction makes replacing the buckle simple. The mini roller buckle makes cinching and uncinching your belt a breeze.